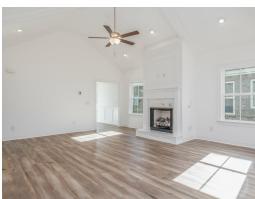

#### **ABOUT THIS PLAN**

Designed to fit any lifestyle, the "Sherfield" floor plan features distinct spaces while maintaining an open flow. Open and appealing, the foyer gives a sense of grandeur for establishing a classic look to this home. The fabulous primary bedroom is unusually spacious for a home of this size and will accommodate heavy furniture along with plenty of storage in the walk in closet. A dynamic great room with vaulted beamed ceiling combines style and functionality with its attention to use of living space. Entertain or simply prepare daily evening meals in this cook's kitchen with an abundance of granite counter space. No need to worry about the automobile storage, as this plan comes equipped with a two car garage. Finally two large bedrooms and an upstairs bonus room with a full bathroom attached complete this plan that provides the space and storage for growing families or simply entertaining quests.