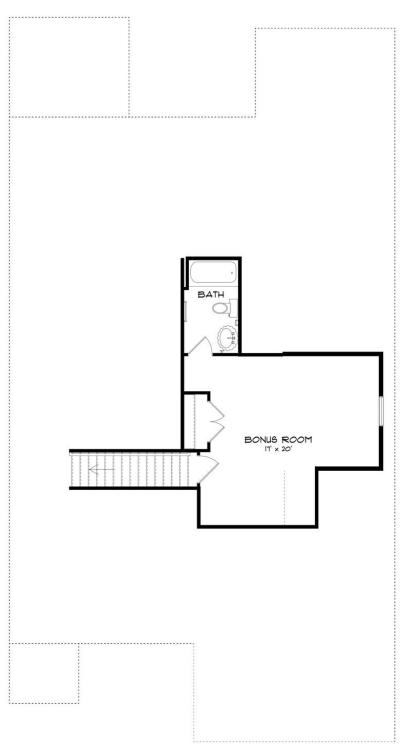

# **SECOND FLOOR (H)**

#### **ABOUT THIS PLAN**

Designed to fit any lifestyle, the "Sherfield" floor plan features distinct spaces while maintaining an open flow. Open and appealing, the foyer gives a sense of grandeur for establishing a classic look to this home. The fabulous primary bedroom is unusually spacious for a home of this size and will accommodate heavy furniture along with plenty of storage in the walk in closet. A dynamic great room with vaulted beamed ceiling combines style and functionality with its attention to use of living space. Entertain or simply prepare daily evening meals in this cook's kitchen with an abundance of granite counter space. No need to worry about the automobile storage, as this plan comes equipped with a two car garage. Finally two large bedrooms and an upstairs bonus room with a full bathroom attached complete this plan that provides the space and storage for growing families or simply entertaining quests.