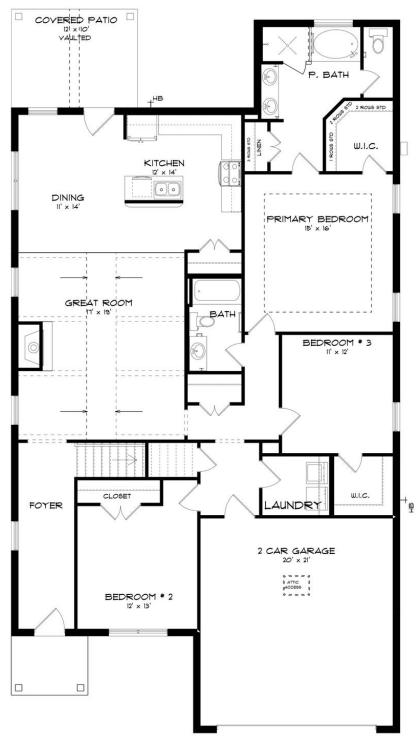

#### **ABOUT THIS PLAN**

Designed to fit any lifestyle, the "Sherfield" floor plan features distinct spaces while maintaining an open flow. Open and appealing, the foyer gives a sense of grandeur for establishing a classic look to this home. The fabulous primary bedroom is unusually spacious for a home of this size and will accommodate heavy furniture along with plenty of storage in the walk in closet. A dynamic great room with vaulted beamed ceiling combines style and functionality with its attention to use of living space. Entertain or simply prepare daily evening meals in this cook's kitchen with an abundance of granite counter space. No need to worry about the automobile storage, as this plan comes equipped with a two car garage. Finally two large bedrooms and an upstairs bonus room with a full bathroom attached complete this plan that provides the space and storage for growing families or simply entertaining quests.

## FIRST FLOOR (H)