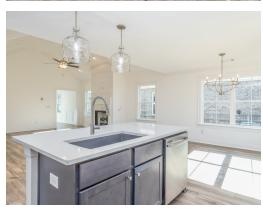

#### **ABOUT THIS PLAN**

Designed to fit any lifestyle, the "Sherfield" floor plan features distinct spaces while maintaining an open flow. Open and appealing, the foyer gives a sense of grandeur for establishing a classic look to this home. The fabulous primary bedroom is unusually spacious for a home of this size and will accommodate heavy furniture along with plenty of storage in the walk in closet. A dynamic great room with vaulted beamed ceiling combines style and functionality with its attention to use of living space. Entertain or simply prepare daily evening meals in this cook's kitchen with an abundance of granite counter space. No need to worry about the automobile storage, as this plan comes equipped with a two car garage. Finally two large bedrooms and an upstairs bonus room with a full bathroom attached complete this plan that provides the space and storage for growing families or simply entertaining quests.

## **PLAN GALLERY**

# **PLAN GALLERY**