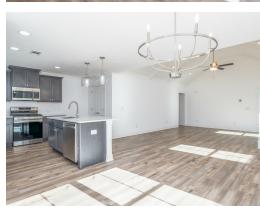

#### **ABOUT THIS PLAN**

Designed to fit any lifestyle, the "Sherfield" floor plan features distinct spaces while maintaining an open flow. Open and appealing, the foyer gives a sense of grandeur for establishing a classic look to this home. The fabulous primary bedroom is unusually spacious for a home of this size and will accommodate heavy furniture along with plenty of storage in the walk in closet. A dynamic great room with vaulted beamed ceiling combines style and functionality with its attention to use of living space. Entertain or simply prepare daily evening meals in this cook's kitchen with an abundance of granite counter space. No need to worry about the automobile storage, as this plan comes equipped with a two car garage. Finally two large bedrooms and an upstairs bonus room with a full bathroom attached complete this plan that provides the space and storage for growing families or simply entertaining quests.