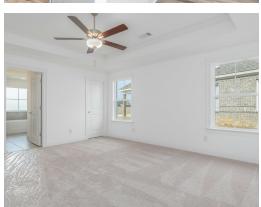

#### **ABOUT THIS PLAN**

Designed to fit any lifestyle, the "Sherfield" floor plan features distinct spaces while maintaining an open flow. Open and appealing, the foyer gives a sense of grandeur for establishing a classic look to this home. The fabulous primary bedroom is unusually spacious for a home of this size and will accommodate heavy furniture along with plenty of storage in the walk in closet. A dynamic great room with vaulted beamed ceiling combines style and functionality with its attention to use of living space. Entertain or simply prepare daily evening meals in this cook's kitchen with an abundance of granite counter space. No need to worry about the automobile storage, as this plan comes equipped with a two car garage. Finally two large bedrooms and an upstairs bonus room with a full bathroom attached complete this plan that provides the space and storage for growing families or simply entertaining quests.

## **PLAN GALLERY**

# **PLAN GALLERY**