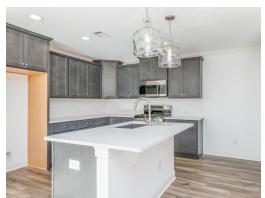

#### **ABOUT THIS PLAN**

Designed to fit any lifestyle, the "Sherfield" floor plan features distinct spaces while maintaining an open flow. Open and appealing, the foyer gives a sense of grandeur for establishing a classic look to this home. The fabulous primary bedroom is unusually spacious for a home of this size and will accommodate heavy furniture along with plenty of storage in the walk in closet. A dynamic great room with vaulted beamed ceiling combines style and functionality with its attention to use of living space. Entertain or simply prepare daily evening meals in this cook's kitchen with an abundance of granite counter space. No need to worry about the automobile storage, as this plan comes equipped with a two car garage. Finally two large bedrooms and an upstairs bonus room with a full bathroom attached complete this plan that provides the space and storage for growing families or simply entertaining quests.