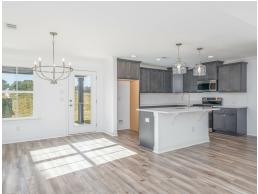

#### **ABOUT THIS PLAN**

Designed to fit any lifestyle, the "Sherfield" floor plan features distinct spaces while maintaining an open flow. Open and appealing, the foyer gives a sense of grandeur for establishing a classic look to this home. The fabulous primary bedroom is unusually spacious for a home of this size and will accommodate heavy furniture along with plenty of storage in the walk in closet. A dynamic great room with vaulted beamed ceiling combines style and functionality with its attention to use of living space. Entertain or simply prepare daily evening meals in this cook's kitchen with an abundance of granite counter space. No need to worry about the automobile storage, as this plan comes equipped with a two car garage. Finally two large bedrooms and an upstairs bonus room with a full bathroom attached complete this plan that provides the space and storage for growing families or simply entertaining quests.