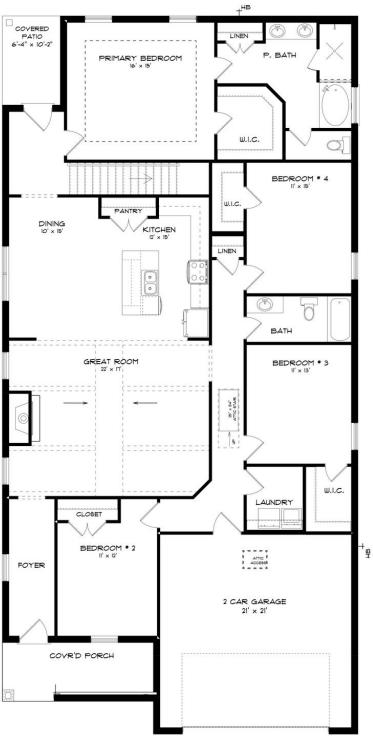

### FIRST FLOOR (C)

### **ABOUT THIS PLAN**

The "Overton" is a 1 ½ story open floorplan with ample possibilities. This four bedroom, two and a half bath plan with bonus room begins with a refined foyer entry way that opens into a roomy living area with a vaulted ceiling. Next experience the open kitchen with large center island and adjoining dining room. The kitchen offers built in appliances, granite countertops and an expanded pantry. The primary quarters provide a large bedroom and walk in closet as well as a luxurious bathroom complete with a double granite vanity, garden/soaking tub, and tiled shower with glass door. The bonus room located upstairs includes a half bath and has plenty of possibilities as an entertainment area or extra bedroom. This layout truly is a must see!