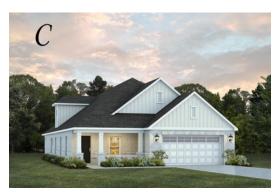

#### Overton

**Home Plan** 

Starting at \$429,299

**SQ FT**: 2.682

**Beds**: 4 **Baths**: 2.5

Garage: 2 Standard

**ELEVATION C** 

**ELEVATION E** 

### **ABOUT THIS PLAN**

The "Overton" is a 1 ½ story open floorplan with ample possibilities. This four bedroom, two and a half bath plan with bonus room begins with a refined foyer entry way that opens into a roomy living area with a vaulted ceiling. Next experience the open kitchen with large center island and adjoining dining room. The kitchen offers built in appliances, granite countertops and an expanded pantry. The primary quarters provide a large bedroom and walk in closet as well as a luxurious bathroom complete with a double granite vanity, garden/soaking tub, and tiled shower with glass door. The bonus room located upstairs includes a half bath and has plenty of possibilities as an entertainment area or extra bedroom. This layout truly is a must see!