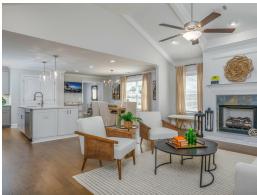

### **ABOUT THIS PLAN**

The "Overton" is a 1 ½ story open floorplan with ample possibilities. This four bedroom, two and a half bath plan with bonus room begins with a refined foyer entry way that opens into a roomy living area with a vaulted ceiling. Next experience the open kitchen with large center island and adjoining dining room. The kitchen offers built in appliances, granite countertops and an expanded pantry. The primary quarters provide a large bedroom and walk in closet as well as a luxurious bathroom complete with a double granite vanity, garden/soaking tub, and tiled shower with glass door. The bonus room located upstairs includes a half bath and has plenty of possibilities as an entertainment area or extra bedroom. This layout truly is a must see!

## **PLAN GALLERY**