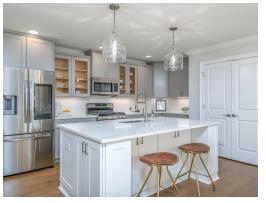

### **ABOUT THIS PLAN**

The "Overton" is a 1 ½ story open floorplan with ample possibilities. This four bedroom, two and a half bath plan with bonus room begins with a refined foyer entry way that opens into a roomy living area with a vaulted ceiling. Next experience the open kitchen with large center island and adjoining dining room. The kitchen offers built in appliances, granite countertops and an expanded pantry. The primary quarters provide a large bedroom and walk in closet as well as a luxurious bathroom complete with a double granite vanity, garden/soaking tub, and tiled shower with glass door. The bonus room located upstairs includes a half bath and has plenty of possibilities as an entertainment area or extra bedroom. This layout truly is a must see!

## **PLAN GALLERY**