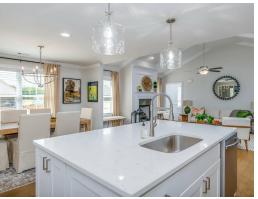

### **ABOUT THIS PLAN**

The "Overton" is a 1 ½ story open floorplan with ample possibilities. This four bedroom, two and a half bath plan with bonus room begins with a refined foyer entry way that opens into a roomy living area with a vaulted ceiling. Next experience the open kitchen with large center island and adjoining dining room. The kitchen offers built in appliances, granite countertops and an expanded pantry. The primary quarters provide a large bedroom and walk in closet as well as a luxurious bathroom complete with a double granite vanity, garden/soaking tub, and tiled shower with glass door. The bonus room located upstairs includes a half bath and has plenty of possibilities as an entertainment area or extra bedroom. This layout truly is a must see!

## **PLAN GALLERY**