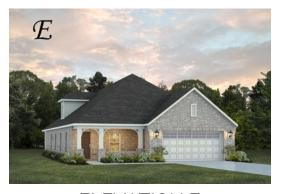

#### Overton

**Home Plan** 

Starting at \$429,299

**SQ FT**: 2.682

**Beds**: 4 **Baths**: 2.5

Garage: 2 Standard

**ELEVATION C** 

**ELEVATION E** 

### **ABOUT THIS PLAN**

The "Overton" is a 1 ½ story open floorplan with ample possibilities. This four bedroom, two and a half bath plan with bonus room begins with a refined foyer entry way that opens into a roomy living area with a vaulted ceiling. Next experience the open kitchen with large center island and adjoining dining room. The kitchen offers built in appliances, granite countertops and an expanded pantry. The primary quarters provide a large bedroom and walk in closet as well as a luxurious bathroom complete with a double granite vanity, garden/soaking tub, and tiled shower with glass door. The bonus room located upstairs includes a half bath and has plenty of possibilities as an entertainment area or extra bedroom. This layout truly is a must see!