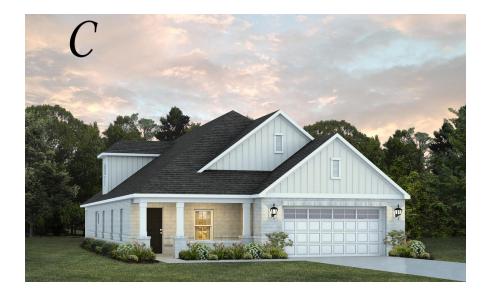

#### Overton

**Home Plan** 

Starting at \$429,299

**SQ FT**: 2.682

**Beds**: 4 **Baths**: 2.5

Garage: 2 Standard

**ELEVATION C** 

**ELEVATION E** 

### **ABOUT THIS PLAN**

The "Overton" is a 1 ½ story open floorplan with ample possibilities. This four bedroom, two and a half bath plan with bonus room begins with a refined foyer entry way that opens into a roomy living area with a vaulted ceiling. Next experience the open kitchen with large center island and adjoining dining room. The kitchen offers built in appliances, granite countertops and an expanded pantry. The primary quarters provide a large bedroom and walk in closet as well as a luxurious bathroom complete with a double granite vanity, garden/soaking tub, and tiled shower with glass door. The bonus room located upstairs includes a half bath and has plenty of possibilities as an entertainment area or extra bedroom. This layout truly is a must see!