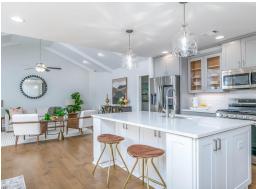

### **ABOUT THIS PLAN**

The "Overton" is a 1 ½ story open floorplan with ample possibilities. This four bedroom, two and a half bath plan with bonus room begins with a refined foyer entry way that opens into a roomy living area with a vaulted ceiling. Next experience the open kitchen with large center island and adjoining dining room. The kitchen offers built in appliances, granite countertops and an expanded pantry. The primary quarters provide a large bedroom and walk in closet as well as a luxurious bathroom complete with a double granite vanity, garden/soaking tub, and tiled shower with glass door. The bonus room located upstairs includes a half bath and has plenty of possibilities as an entertainment area or extra bedroom. This layout truly is a must see!

## **PLAN GALLERY**