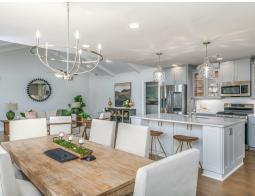

### **ABOUT THIS PLAN**

The "Overton" is a 1 ½ story open floorplan with ample possibilities. This four bedroom, two and a half bath plan with bonus room begins with a refined foyer entry way that opens into a roomy living area with a vaulted ceiling. Next experience the open kitchen with large center island and adjoining dining room. The kitchen offers built in appliances, granite countertops and an expanded pantry. The primary quarters provide a large bedroom and walk in closet as well as a luxurious bathroom complete with a double granite vanity, garden/soaking tub, and tiled shower with glass door. The bonus room located upstairs includes a half bath and has plenty of possibilities as an entertainment area or extra bedroom. This layout truly is a must see!

## **PLAN GALLERY**