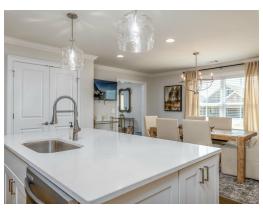

### **ABOUT THIS PLAN**

The "Overton" is a 1 ½ story open floorplan with ample possibilities. This four bedroom, two and a half bath plan with bonus room begins with a refined foyer entry way that opens into a roomy living area with a vaulted ceiling. Next experience the open kitchen with large center island and adjoining dining room. The kitchen offers built in appliances, granite countertops and an expanded pantry. The primary quarters provide a large bedroom and walk in closet as well as a luxurious bathroom complete with a double granite vanity, garden/soaking tub, and tiled shower with glass door. The bonus room located upstairs includes a half bath and has plenty of possibilities as an entertainment area or extra bedroom. This layout truly is a must see!

## **PLAN GALLERY**