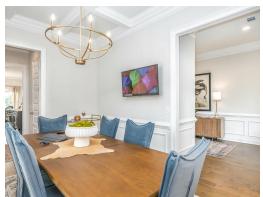

at \$509,399

**SQ FT**: 3,172

**Beds:** 4 **Baths:** 3.5

Garage: 2 Standard



**ELEVATION E** 



**ELEVATION F** 

### **ABOUT THIS PLAN**

Unveil modern charm in the Sutherland floorplan, ideal for entertaining. Step into a spacious great room with a cozy fireplace, seamlessly connected to an open kitchen featuring granite countertops across the large island. The dining room, accessible through a large butler's pantry, sets the stage for elegant gatherings. Retreat to a private primary suite on the first floor, while upstairs offers a bright loft area and three large bedrooms. Embrace outdoor living with a covered front porch and back patio, completing this inviting abode.

#### ...Read More Online



## FIRST FLOOR (F)





# **SECOND FLOOR (F)**





# **PLAN GALLERY**