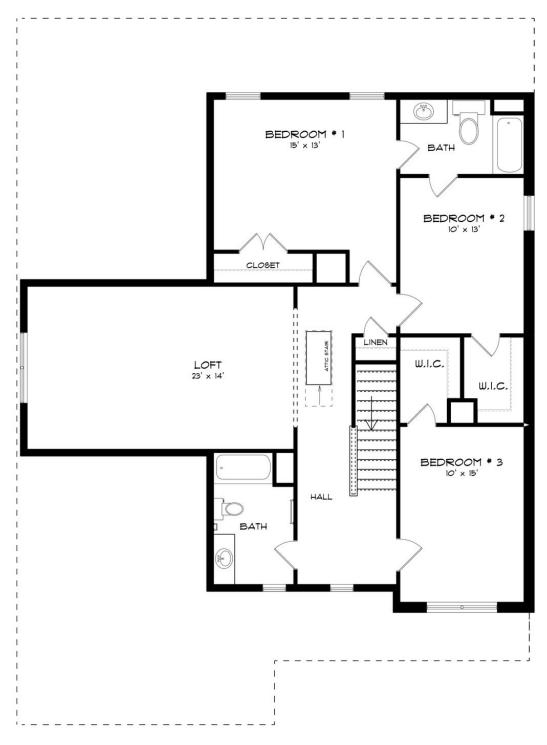

therland

**Home Plan** 

Starting at \$509,399

**SQ FT**: 3,172

**Beds:** 4 **Baths:** 3.5

Garage: 2 Standard



**ELEVATION E** 



**ELEVATION F** 

### **ABOUT THIS PLAN**

Unveil modern charm in the Sutherland floorplan, ideal for entertaining. Step into a spacious great room with a cozy fireplace, seamlessly connected to an open kitchen featuring granite countertops across the large island. The dining room, accessible through a large butler's pantry, sets the stage for elegant gatherings. Retreat to a private primary suite on the first floor, while upstairs offers a bright loft area and three large bedrooms. Embrace outdoor living with a covered front porch and back patio, completing this inviting abode.

#### ...Read More Online



## FIRST FLOOR (F)





# **SECOND FLOOR (F)**





# **PLAN GALLERY**