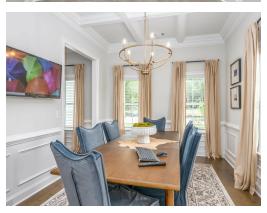

t \$509,399

**SQ FT**: 3,172

**Beds:** 4 **Baths:** 3.5

Garage: 2 Standard



**ELEVATION E** 



**ELEVATION F** 

### **ABOUT THIS PLAN**

Unveil modern charm in the Sutherland floorplan, ideal for entertaining. Step into a spacious great room with a cozy fireplace, seamlessly connected to an open kitchen featuring granite countertops across the large island. The dining room, accessible through a large butler's pantry, sets the stage for elegant gatherings. Retreat to a private primary suite on the first floor, while upstairs offers a bright loft area and three large bedrooms. Embrace outdoor living with a covered front porch and back patio, completing this inviting abode.

#### ...Read More Online



## FIRST FLOOR (F)





# **SECOND FLOOR (F)**





# **PLAN GALLERY**