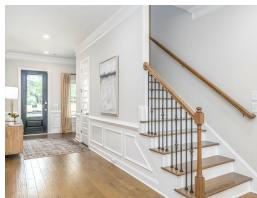

arting at \$509,399

**SQ FT**: 3,172

**Beds:** 4 **Baths:** 3.5

Garage: 2 Standard



**ELEVATION E** 



**ELEVATION F** 

### **ABOUT THIS PLAN**

Unveil modern charm in the Sutherland floorplan, ideal for entertaining. Step into a spacious great room with a cozy fireplace, seamlessly connected to an open kitchen featuring granite countertops across the large island. The dining room, accessible through a large butler's pantry, sets the stage for elegant gatherings. Retreat to a private primary suite on the first floor, while upstairs offers a bright loft area and three large bedrooms. Embrace outdoor living with a covered front porch and back patio, completing this inviting abode.

#### ...Read More Online



## FIRST FLOOR (F)





# **SECOND FLOOR (F)**





# **PLAN GALLERY**