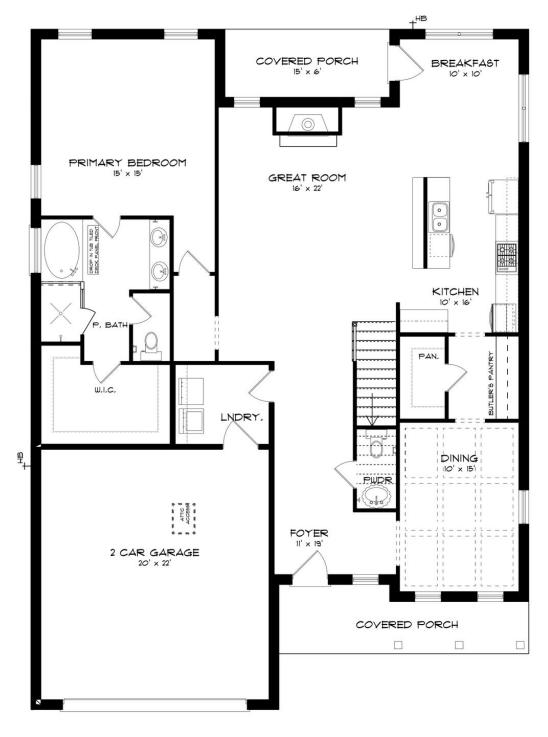

## Sutherland

**Home Plan** 

Starting at \$509,399

**SQ FT**: 3,172

**Beds:** 4 **Baths:** 3.5

Garage: 2 Standard



**ELEVATION E** 



**ELEVATION F** 

### **ABOUT THIS PLAN**

Unveil modern charm in the Sutherland floorplan, ideal for entertaining. Step into a spacious great room with a cozy fireplace, seamlessly connected to an open kitchen featuring granite countertops across the large island. The dining room, accessible through a large butler's pantry, sets the stage for elegant gatherings. Retreat to a private primary suite on the first floor, while upstairs offers a bright loft area and three large bedrooms. Embrace outdoor living with a covered front porch and back patio, completing this inviting abode.

#### ...Read More Online



## FIRST FLOOR (F)





# **SECOND FLOOR (F)**





# **PLAN GALLERY**