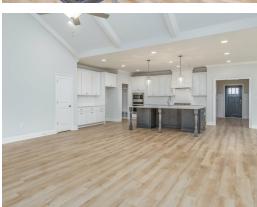

### **ABOUT THIS PLAN**

"St. James" plan is ranked among the angels. The long foyer entrance leads into the stunning kitchen complete with an island and gorgeous granite countertops, the dining space adjacent. The kitchen opens to an extraordinarily great room featuring elegant hardwood flooring and an attractive fireplace alongside vaulted ceilings. The rear covered patio provides ample shade and a peaceful setting. The plan is rounded out exquisitely with a 3-car garage with plenty of storage space or hobby space for easy come and go access. The 4 bedroom and 3 bath plan is charming for a multi-generational family because the 3 distinct sleeping areas and an in-suite for parents or a grown child moving back home.

## **PLAN GALLERY**

# **PLAN GALLERY**