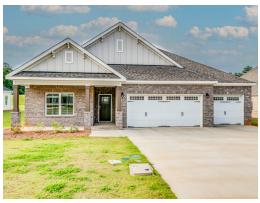

### St James

**Home Plan** 

Starting at \$469,299

**SQ FT**: 2,634

**Beds:** 4 **Baths:** 3.0

Garage: 3 Standard

**ELEVATION E** 

**ELEVATION F** 

### **ABOUT THIS PLAN**

"St. James" plan is ranked among the angels. The long foyer entrance leads into the stunning kitchen complete with an island and gorgeous granite countertops, the dining space adjacent. The kitchen opens to an extraordinarily great room featuring elegant hardwood flooring and an attractive fireplace alongside vaulted ceilings. The rear covered patio provides ample shade and a peaceful setting. The plan is rounded out exquisitely with a 3-car garage with plenty of storage space or hobby space for easy come and go access. The 4 bedroom and 3 bath plan is charming for a multi-generational family because the 3 distinct sleeping areas and an in-suite for parents or a grown child moving back home.

## **ELEVATION E**

Prices, plans, dimensions, features, specifications, materials, and availability of homes or communities are subject to change without notice or obligation. Illustrations are artists depictions only and may differ from completed improvements. All prices subject to change without notice. Please contact your sales associate before writing an offer.