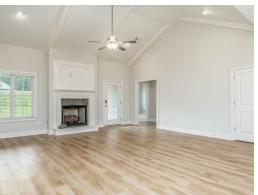

### **ABOUT THIS PLAN**

"St. James" plan is ranked among the angels. The long foyer entrance leads into the stunning kitchen complete with an island and gorgeous granite countertops, the dining space adjacent. The kitchen opens to an extraordinarily great room featuring elegant hardwood flooring and an attractive fireplace alongside vaulted ceilings. The rear covered patio provides ample shade and a peaceful setting. The plan is rounded out exquisitely with a 3-car garage with plenty of storage space or hobby space for easy come and go access. The 4 bedroom and 3 bath plan is charming for a multi-generational family because the 3 distinct sleeping areas and an in-suite for parents or a grown child moving back home.

## **PLAN GALLERY**

# **PLAN GALLERY**