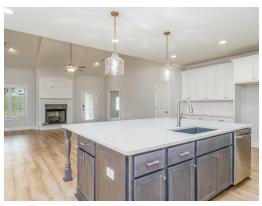

### **ABOUT THIS PLAN**

"St. James" plan is ranked among the angels. The long foyer entrance leads into the stunning kitchen complete with an island and gorgeous granite countertops, the dining space adjacent. The kitchen opens to an extraordinarily great room featuring elegant hardwood flooring and an attractive fireplace alongside vaulted ceilings. The rear covered patio provides ample shade and a peaceful setting. The plan is rounded out exquisitely with a 3-car garage with plenty of storage space or hobby space for easy come and go access. The 4 bedroom and 3 bath plan is charming for a multi-generational family because the 3 distinct sleeping areas and an in-suite for parents or a grown child moving back home.

## **PLAN GALLERY**

# **PLAN GALLERY**