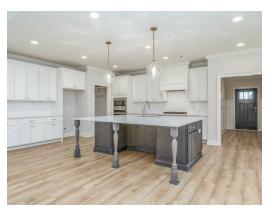

### **ABOUT THIS PLAN**

"St. James" plan is ranked among the angels. The long foyer entrance leads into the stunning kitchen complete with an island and gorgeous granite countertops, the dining space adjacent. The kitchen opens to an extraordinarily great room featuring elegant hardwood flooring and an attractive fireplace alongside vaulted ceilings. The rear covered patio provides ample shade and a peaceful setting. The plan is rounded out exquisitely with a 3-car garage with plenty of storage space or hobby space for easy come and go access. The 4 bedroom and 3 bath plan is charming for a multi-generational family because the 3 distinct sleeping areas and an in-suite for parents or a grown child moving back home.

## **PLAN GALLERY**

# **PLAN GALLERY**