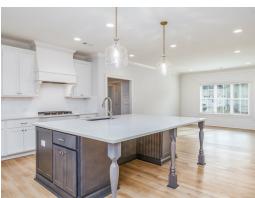

### **ABOUT THIS PLAN**

"St. James" plan is ranked among the angels. The long foyer entrance leads into the stunning kitchen complete with an island and gorgeous granite countertops, the dining space adjacent. The kitchen opens to an extraordinarily great room featuring elegant hardwood flooring and an attractive fireplace alongside vaulted ceilings. The rear covered patio provides ample shade and a peaceful setting. The plan is rounded out exquisitely with a 3-car garage with plenty of storage space or hobby space for easy come and go access. The 4 bedroom and 3 bath plan is charming for a multi-generational family because the 3 distinct sleeping areas and an in-suite for parents or a grown child moving back home.

## **PLAN GALLERY**

# **PLAN GALLERY**