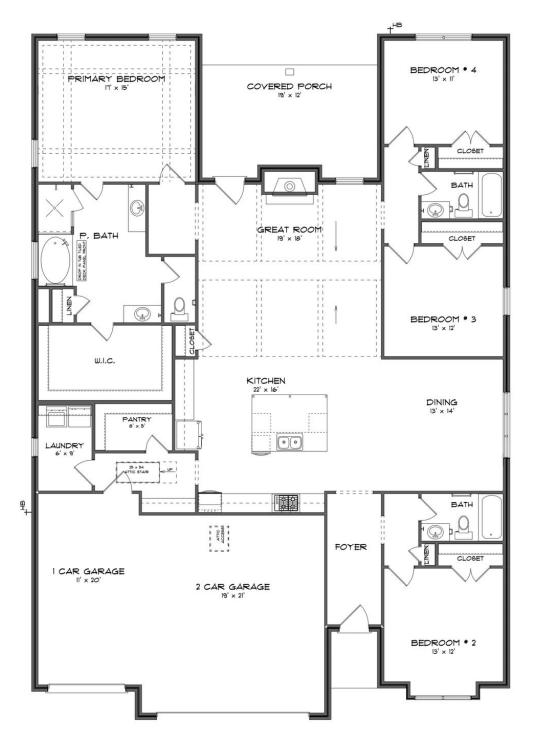

### **ABOUT THIS PLAN**

"St. James" plan is ranked among the angels. The long foyer entrance leads into the stunning kitchen complete with an island and gorgeous granite countertops, the dining space adjacent. The kitchen opens to an extraordinarily great room featuring elegant hardwood flooring and an attractive fireplace alongside vaulted ceilings. The rear covered patio provides ample shade and a peaceful setting. The plan is rounded out exquisitely with a 3-car garage with plenty of storage space or hobby space for easy come and go access. The 4 bedroom and 3 bath plan is charming for a multi-generational family because the 3 distinct sleeping areas and an in-suite for parents or a grown child moving back home.