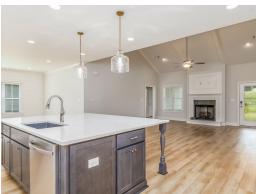

### **ABOUT THIS PLAN**

"St. James" plan is ranked among the angels. The long foyer entrance leads into the stunning kitchen complete with an island and gorgeous granite countertops, the dining space adjacent. The kitchen opens to an extraordinarily great room featuring elegant hardwood flooring and an attractive fireplace alongside vaulted ceilings. The rear covered patio provides ample shade and a peaceful setting. The plan is rounded out exquisitely with a 3-car garage with plenty of storage space or hobby space for easy come and go access. The 4 bedroom and 3 bath plan is charming for a multi-generational family because the 3 distinct sleeping areas and an in-suite for parents or a grown child moving back home.

## **PLAN GALLERY**

# **PLAN GALLERY**