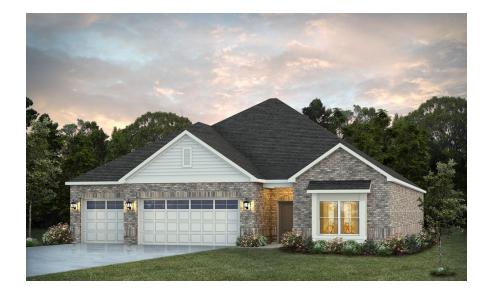

### St James

**Home Plan** 

Starting at \$469,299

**SQ FT**: 2,634

**Beds:** 4 **Baths:** 3.0

Garage: 3 Standard

**ELEVATION E** 

**ELEVATION F** 

### **ABOUT THIS PLAN**

"St. James" plan is ranked among the angels. The long foyer entrance leads into the stunning kitchen complete with an island and gorgeous granite countertops, the dining space adjacent. The kitchen opens to an extraordinarily great room featuring elegant hardwood flooring and an attractive fireplace alongside vaulted ceilings. The rear covered patio provides ample shade and a peaceful setting. The plan is rounded out exquisitely with a 3-car garage with plenty of storage space or hobby space for easy come and go access. The 4 bedroom and 3 bath plan is charming for a multi-generational family because the 3 distinct sleeping areas and an in-suite for parents or a grown child moving back home.