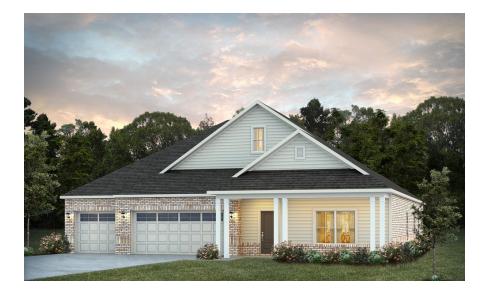

Shackleford Home Plan

Starting at \$455,699

SQ FT: 2,402 Beds: 4 Baths: 3.5 Garage: 3 Standard

ELEVATION E

**ELEVATION F** 

### ABOUT THIS PLAN

"Shackleford" is fabulously designed with 4 bedrooms and 3.5 baths created for comfortable, spacious living. The focus of the design is the great room with vaulted ceilings and a fireplace, the central hub of the home. Tucked in the back, the large primary bedroom is an assured peaceful retreat. Three additional bedrooms complete this floor plan, all with copious closet space with two full bathrooms. The rear covered patio provides ample shade and a peaceful setting. The heart of the kitchen, the granite island, provides a fantastic space for entertainment and cookery. The kitchen opens to the dining, creating a flawless space for hosting. This well laid floor plan can accommodate the space needed for a multi-generational housing because of the in-suite sleeping area for parents or children moving back home. The plan is rounded out with ample storage and a 3-car garage.