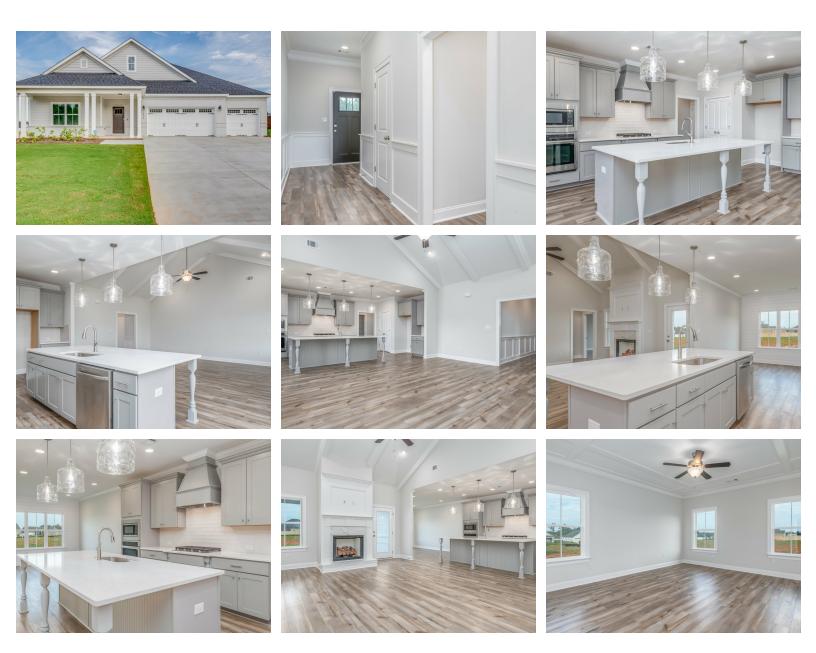

Shackleford Home Plan

Starting at \$455,699

SQ FT: 2,402 Beds: 4 Baths: 3.5 Garage: 3 Standard

ELEVATION E

**ELEVATION F** 

### ABOUT THIS PLAN

"Shackleford" is fabulously designed with 4 bedrooms and 3.5 baths created for comfortable, spacious living. The focus of the design is the great room with vaulted ceilings and a fireplace, the central hub of the home. Tucked in the back, the large primary bedroom is an assured peaceful retreat. Three additional bedrooms complete this floor plan, all with copious closet space with two full bathrooms. The rear covered patio provides ample shade and a peaceful setting. The heart of the kitchen, the granite island, provides a fantastic space for entertainment and cookery. The kitchen opens to the dining, creating a flawless space for hosting. This well laid floor plan can accommodate the space needed for a multi-generational housing because of the in-suite sleeping area for parents or children moving back home. The plan is rounded out with ample storage and a 3-car garage.

## **PLAN GALLERY**

Prices, plans, dimensions, features, specifications, materials, and availability of homes or communities are subject to change without notice or obligation. Illustrations are artists depictions only and may differ from completed improvements. All prices subject to change without notice. Please contact your sales associate before writing an offer.