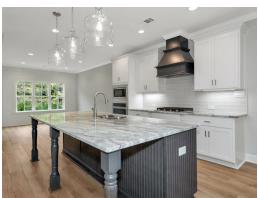

#### **ABOUT THIS PLAN**

"Shackleford II" is fabulously designed with 4 bedrooms and 4.5 baths created for comfortable, spacious living. The focus of the design is the great room with vaulted ceilings and a fireplace, the central hub of the home. Tucked in the back, the large primary bedroom is an assured peaceful retreat. Three additional bedrooms complete this floor plan, all with copious closet space with two full bathrooms. The rear covered patio provides ample shade and a peaceful setting. The heart of the kitchen, the granite island, provides a fantastic space for entertainment and cookery. The kitchen opens to the dining, creating a flawless space for hosting. This well laid floor plan can accommodate the space needed for a multi-generational housing because of the in-suite sleeping area for parents or children moving back home. The plan is rounded out with ample storage and a 3-car garage. The 2nd floor is home to a large bonus room featuring a full bath and walk-in-closet.

# **PLAN GALLERY**