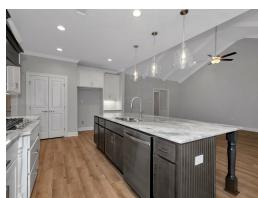

#### **ABOUT THIS PLAN**

"Shackleford II" is fabulously designed with 4 bedrooms and 4.5 baths created for comfortable, spacious living. The focus of the design is the great room with vaulted ceilings and a fireplace, the central hub of the home. Tucked in the back, the large primary bedroom is an assured peaceful retreat. Three additional bedrooms complete this floor plan, all with copious closet space with two full bathrooms. The rear covered patio provides ample shade and a peaceful setting. The heart of the kitchen, the granite island, provides a fantastic space for entertainment and cookery. The kitchen opens to the dining, creating a flawless space for hosting. This well laid floor plan can accommodate the space needed for a multi-generational housing because of the in-suite sleeping area for parents or children moving back home. The plan is rounded out with ample storage and a 3-car garage. The 2nd floor is home to a large bonus room featuring a full bath and walk-in-closet.