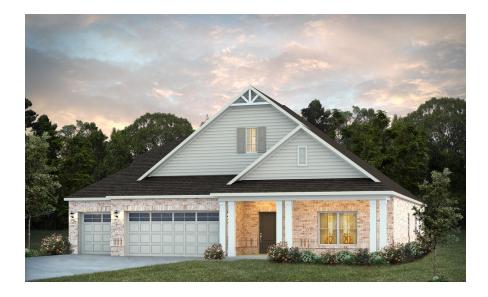

### Shackleford II

Home Plan

Starting at \$498,299

**SQ FT**: 2,909

**Beds:** 4 **Baths:** 4.5

Garage: 3 Standard

**ELEVATION E** 

**ELEVATION F** 

#### **ABOUT THIS PLAN**

"Shackleford II" is fabulously designed with 4 bedrooms and 4.5 baths created for comfortable, spacious living. The focus of the design is the great room with vaulted ceilings and a fireplace, the central hub of the home. Tucked in the back, the large primary bedroom is an assured peaceful retreat. Three additional bedrooms complete this floor plan, all with copious closet space with two full bathrooms. The rear covered patio provides ample shade and a peaceful setting. The heart of the kitchen, the granite island, provides a fantastic space for entertainment and cookery. The kitchen opens to the dining, creating a flawless space for hosting. This well laid floor plan can accommodate the space needed for a multi-generational housing because of the in-suite sleeping area for parents or children moving back home. The plan is rounded out with ample storage and a 3-car garage. The 2nd floor is home to a large bonus room featuring a full bath and walk-in-closet.