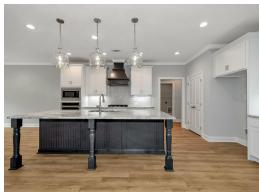

#### **ABOUT THIS PLAN**

"Shackleford II" is fabulously designed with 4 bedrooms and 4.5 baths created for comfortable, spacious living. The focus of the design is the great room with vaulted ceilings and a fireplace, the central hub of the home. Tucked in the back, the large primary bedroom is an assured peaceful retreat. Three additional bedrooms complete this floor plan, all with copious closet space with two full bathrooms. The rear covered patio provides ample shade and a peaceful setting. The heart of the kitchen, the granite island, provides a fantastic space for entertainment and cookery. The kitchen opens to the dining, creating a flawless space for hosting. This well laid floor plan can accommodate the space needed for a multi-generational housing because of the in-suite sleeping area for parents or children moving back home. The plan is rounded out with ample storage and a 3-car garage. The 2nd floor is home to a large bonus room featuring a full bath and walk-in-closet.

# **PLAN GALLERY**