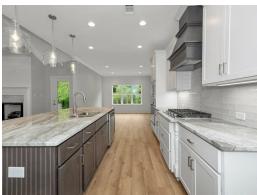

#### **ABOUT THIS PLAN**

"Shackleford II" is fabulously designed with 4 bedrooms and 4.5 baths created for comfortable, spacious living. The focus of the design is the great room with vaulted ceilings and a fireplace, the central hub of the home. Tucked in the back, the large primary bedroom is an assured peaceful retreat. Three additional bedrooms complete this floor plan, all with copious closet space with two full bathrooms. The rear covered patio provides ample shade and a peaceful setting. The heart of the kitchen, the granite island, provides a fantastic space for entertainment and cookery. The kitchen opens to the dining, creating a flawless space for hosting. This well laid floor plan can accommodate the space needed for a multi-generational housing because of the in-suite sleeping area for parents or children moving back home. The plan is rounded out with ample storage and a 3-car garage. The 2nd floor is home to a large bonus room featuring a full bath and walk-in-closet.

# **PLAN GALLERY**