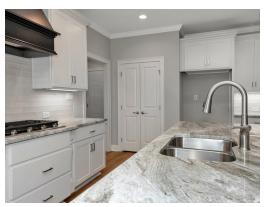

#### **ABOUT THIS PLAN**

"Shackleford II" is fabulously designed with 4 bedrooms and 4.5 baths created for comfortable, spacious living. The focus of the design is the great room with vaulted ceilings and a fireplace, the central hub of the home. Tucked in the back, the large primary bedroom is an assured peaceful retreat. Three additional bedrooms complete this floor plan, all with copious closet space with two full bathrooms. The rear covered patio provides ample shade and a peaceful setting. The heart of the kitchen, the granite island, provides a fantastic space for entertainment and cookery. The kitchen opens to the dining, creating a flawless space for hosting. This well laid floor plan can accommodate the space needed for a multi-generational housing because of the in-suite sleeping area for parents or children moving back home. The plan is rounded out with ample storage and a 3-car garage. The 2nd floor is home to a large bonus room featuring a full bath and walk-in-closet.