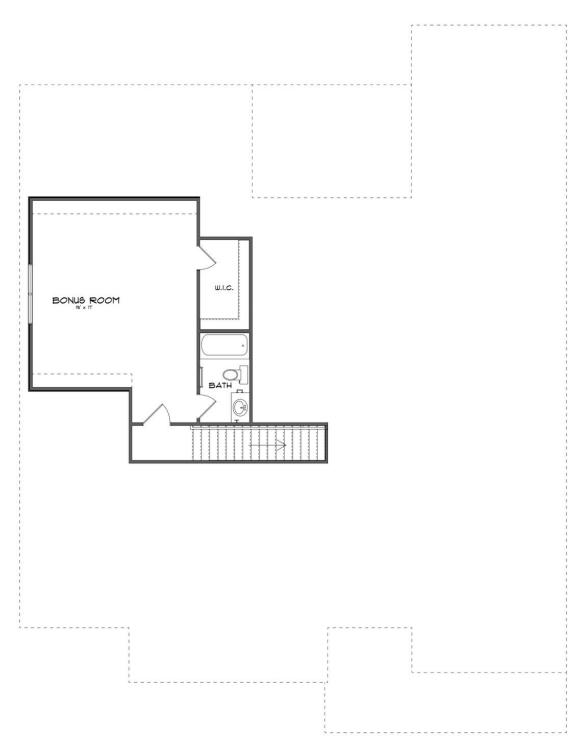

# **SECOND FLOOR (F)**

Prices, plans, dimensions, features, specifications, materials, and availability of homes or communities are subject to change without notice or obligation. Illustrations are artists depictions only and may differ from completed improvements. All prices subject to change without notice. Please contact your sales associate before writing an offer.

#### **ABOUT THIS PLAN**

"Shackleford II" is fabulously designed with 4 bedrooms and 4.5 baths created for comfortable, spacious living. The focus of the design is the great room with vaulted ceilings and a fireplace, the central hub of the home. Tucked in the back, the large primary bedroom is an assured peaceful retreat. Three additional bedrooms complete this floor plan, all with copious closet space with two full bathrooms. The rear covered patio provides ample shade and a peaceful setting. The heart of the kitchen, the granite island, provides a fantastic space for entertainment and cookery. The kitchen opens to the dining, creating a flawless space for hosting. This well laid floor plan can accommodate the space needed for a multi-generational housing because of the in-suite sleeping area for parents or children moving back home. The plan is rounded out with ample storage and a 3-car garage. The 2nd floor is home to a large bonus room featuring a full bath and walk-in-closet.