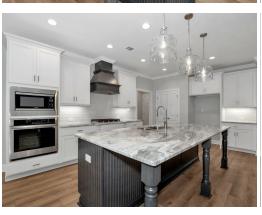

#### **ABOUT THIS PLAN**

"Shackleford II" is fabulously designed with 4 bedrooms and 4.5 baths created for comfortable, spacious living. The focus of the design is the great room with vaulted ceilings and a fireplace, the central hub of the home. Tucked in the back, the large primary bedroom is an assured peaceful retreat. Three additional bedrooms complete this floor plan, all with copious closet space with two full bathrooms. The rear covered patio provides ample shade and a peaceful setting. The heart of the kitchen, the granite island, provides a fantastic space for entertainment and cookery. The kitchen opens to the dining, creating a flawless space for hosting. This well laid floor plan can accommodate the space needed for a multi-generational housing because of the in-suite sleeping area for parents or children moving back home. The plan is rounded out with ample storage and a 3-car garage. The 2nd floor is home to a large bonus room featuring a full bath and walk-in-closet.

# **PLAN GALLERY**