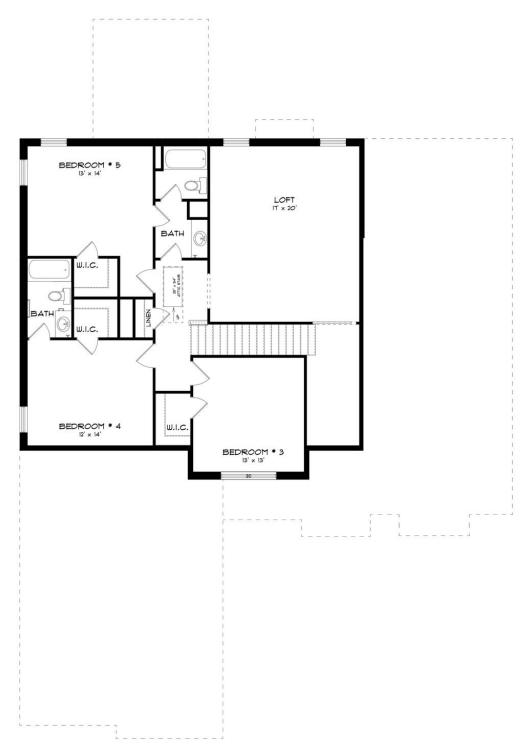

living in every way. From the inviting grand entrance with a 2-story foyer to the practical open floorplan, this home seamlessly combines grandeur with functionality. Entertain effortlessly with a stylish dining room, a granite-topped butler's pantry, and a spacious kitchen serving island. Bedroom needs are met with a primary suite and a guest suite on the main level. Enjoy a primary suite that's both spacious and cozy, ensuring privacy and meeting various lifestyle demands. Upstairs, find three generously sized bedrooms, a flexible loft area, and practical use of space. In every aspect, this plan promises a fabulous living experience that won't disappoint. Get ready to feel right at home with the "Mayfair" plan!

#### ...Read More Online

## FIRST FLOOR (H)





## **SECOND FLOOR (H)**





## **PLAN GALLERY**