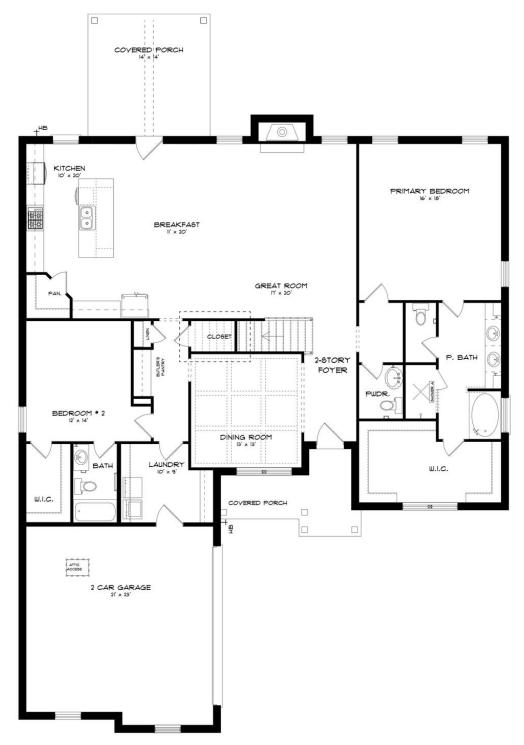

fully crafted for comfortable living in every way. From the inviting grand entrance with a 2-story foyer to the practical open floorplan, this home seamlessly combines grandeur with functionality. Entertain effortlessly with a stylish dining room, a granite-topped butler's pantry, and a spacious kitchen serving island. Bedroom needs are met with a primary suite and a guest suite on the main level. Enjoy a primary suite that's both spacious and cozy, ensuring privacy and meeting various lifestyle demands. Upstairs, find three generously sized bedrooms, a flexible loft area, and practical use of space. In every aspect, this plan promises a fabulous living experience that won't disappoint. Get ready to feel right at home with the "Mayfair" plan!

#### ...Read More Online

## FIRST FLOOR (H)





## **SECOND FLOOR (H)**





## **PLAN GALLERY**