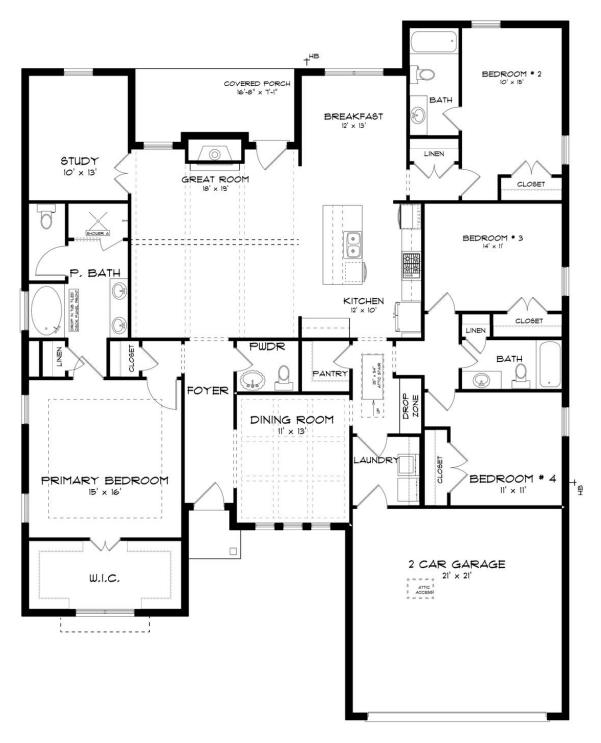

### **ABOUT THIS PLAN**

An amazing one-story floorplan starting with the striking foyer and dining room with coffered ceiling, the "Lakewood" is a beautiful 4-bedroom design with an open kitchen and vaulted great room. From the granite countertops to the built in appliances this kitchen provides ample space and amenities to suit your family's needs. Just off of the foyer you will find the large primary bedroom and massive walk in closet. The primary bath is attractively equipped with double granite vanities, garden/soaking tub and walk in tiled shower with glass door. This layout includes three additional family style bedrooms, a powder room, a large breakfast area and a bonus room ideal for a study or home office.