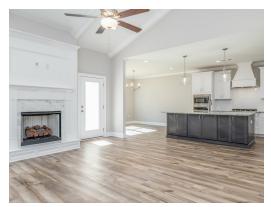

### **ABOUT THIS PLAN**

An amazing one-story floorplan starting with the striking foyer and dining room with coffered ceiling, the "Lakewood" is a beautiful 4-bedroom design with an open kitchen and vaulted great room. From the granite countertops to the built in appliances this kitchen provides ample space and amenities to suit your family's needs. Just off of the foyer you will find the large primary bedroom and massive walk in closet. The primary bath is attractively equipped with double granite vanities, garden/soaking tub and walk in tiled shower with glass door. This layout includes three additional family style bedrooms, a powder room, a large breakfast area and a bonus room ideal for a study or home office.