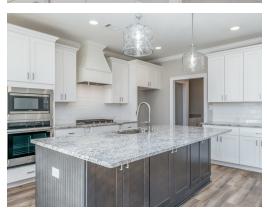

### **ABOUT THIS PLAN**

An amazing one-story floorplan starting with the striking foyer and dining room with coffered ceiling, the "Lakewood" is a beautiful 4-bedroom design with an open kitchen and vaulted great room. From the granite countertops to the built in appliances this kitchen provides ample space and amenities to suit your family's needs. Just off of the foyer you will find the large primary bedroom and massive walk in closet. The primary bath is attractively equipped with double granite vanities, garden/soaking tub and walk in tiled shower with glass door. This layout includes three additional family style bedrooms, a powder room, a large breakfast area and a bonus room ideal for a study or home office.

# **PLAN GALLERY**

Prices, plans, dimensions, features, specifications, materials, and availability of homes or communities are subject to change without notice or obligation. Illustrations are artists depictions only and may differ from completed improvements. All prices subject to change without notice. Please contact your sales associate before writing an offer.

# **PLAN GALLERY**