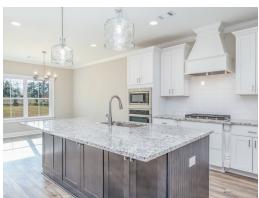

### **ABOUT THIS PLAN**

An amazing one-story floorplan starting with the striking foyer and dining room with coffered ceiling, the "Lakewood" is a beautiful 4-bedroom design with an open kitchen and vaulted great room. From the granite countertops to the built in appliances this kitchen provides ample space and amenities to suit your family's needs. Just off of the foyer you will find the large primary bedroom and massive walk in closet. The primary bath is attractively equipped with double granite vanities, garden/soaking tub and walk in tiled shower with glass door. This layout includes three additional family style bedrooms, a powder room, a large breakfast area and a bonus room ideal for a study or home office.

# **PLAN GALLERY**

Prices, plans, dimensions, features, specifications, materials, and availability of homes or communities are subject to change without notice or obligation. Illustrations are artists depictions only and may differ from completed improvements. All prices subject to change without notice. Please contact your sales associate before writing an offer.

# **PLAN GALLERY**