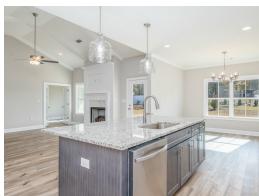

### **ABOUT THIS PLAN**

An amazing one-story floorplan starting with the striking foyer and dining room with coffered ceiling, the "Lakewood" is a beautiful 4-bedroom design with an open kitchen and vaulted great room. From the granite countertops to the built in appliances this kitchen provides ample space and amenities to suit your family's needs. Just off of the foyer you will find the large primary bedroom and massive walk in closet. The primary bath is attractively equipped with double granite vanities, garden/soaking tub and walk in tiled shower with glass door. This layout includes three additional family style bedrooms, a powder room, a large breakfast area and a bonus room ideal for a study or home office.

# **PLAN GALLERY**

Prices, plans, dimensions, features, specifications, materials, and availability of homes or communities are subject to change without notice or obligation. Illustrations are artists depictions only and may differ from completed improvements. All prices subject to change without notice. Please contact your sales associate before writing an offer.

# **PLAN GALLERY**