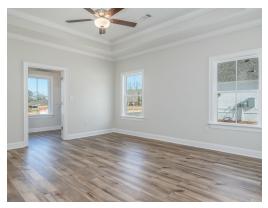

### **ABOUT THIS PLAN**

An amazing one-story floorplan starting with the striking foyer and dining room with coffered ceiling, the "Lakewood" is a beautiful 4-bedroom design with an open kitchen and vaulted great room. From the granite countertops to the built in appliances this kitchen provides ample space and amenities to suit your family's needs. Just off of the foyer you will find the large primary bedroom and massive walk in closet. The primary bath is attractively equipped with double granite vanities, garden/soaking tub and walk in tiled shower with glass door. This layout includes three additional family style bedrooms, a powder room, a large breakfast area and a bonus room ideal for a study or home office.