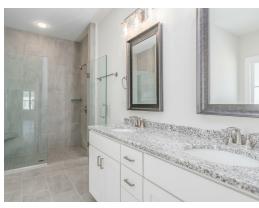

### **ABOUT THIS PLAN**

An amazing one-story floorplan starting with the striking foyer and dining room with coffered ceiling, the "Lakewood" is a beautiful 4-bedroom design with an open kitchen and vaulted great room. From the granite countertops to the built in appliances this kitchen provides ample space and amenities to suit your family's needs. Just off of the foyer you will find the large primary bedroom and massive walk in closet. The primary bath is attractively equipped with double granite vanities, garden/soaking tub and walk in tiled shower with glass door. This layout includes three additional family style bedrooms, a powder room, a large breakfast area and a bonus room ideal for a study or home office.