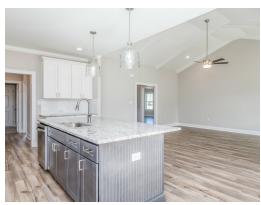

### **ABOUT THIS PLAN**

An amazing one-story floorplan starting with the striking foyer and dining room with coffered ceiling, the "Lakewood" is a beautiful 4-bedroom design with an open kitchen and vaulted great room. From the granite countertops to the built in appliances this kitchen provides ample space and amenities to suit your family's needs. Just off of the foyer you will find the large primary bedroom and massive walk in closet. The primary bath is attractively equipped with double granite vanities, garden/soaking tub and walk in tiled shower with glass door. This layout includes three additional family style bedrooms, a powder room, a large breakfast area and a bonus room ideal for a study or home office.

# **PLAN GALLERY**

Prices, plans, dimensions, features, specifications, materials, and availability of homes or communities are subject to change without notice or obligation. Illustrations are artists depictions only and may differ from completed improvements. All prices subject to change without notice. Please contact your sales associate before writing an offer.

# **PLAN GALLERY**