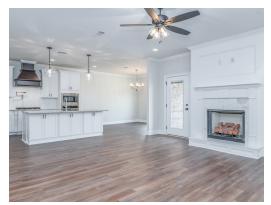

## **ABOUT THIS PLAN**

An amazing ranch plan with upstairs bonus room starting with the striking foyer and dining room with coffered ceiling, the "Lakewood II" is a beautiful 4-bedroom + Bonus Room design with an open kitchen and great room. From the granite countertops to the built in appliances this kitchen provides ample space and amenities to suit your family's needs. Just off of the foyer you will find the large primary bedroom and massive walk in closet. The primary bath is attractively equipped with double granite vanities, garden/soaking tub and walk in tiled shower with glass door. This layout includes three additional family style bedrooms, a powder room, a large breakfast area and a bonus room ideal for a study or home office. The 2nd floor features a large Bonus Room with a full bath and a walk-in closet.

# **PLAN GALLERY**