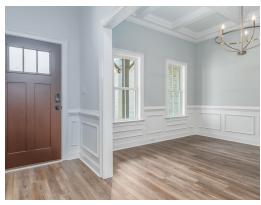

## **ABOUT THIS PLAN**

An amazing ranch plan with upstairs bonus room starting with the striking foyer and dining room with coffered ceiling, the "Lakewood II" is a beautiful 4-bedroom + Bonus Room design with an open kitchen and great room. From the granite countertops to the built in appliances this kitchen provides ample space and amenities to suit your family's needs. Just off of the foyer you will find the large primary bedroom and massive walk in closet. The primary bath is attractively equipped with double granite vanities, garden/soaking tub and walk in tiled shower with glass door. This layout includes three additional family style bedrooms, a powder room, a large breakfast area and a bonus room ideal for a study or home office. The 2nd floor features a large Bonus Room with a full bath and a walk-in closet.

# **PLAN GALLERY**