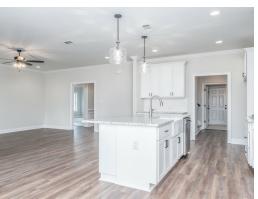

, the "Lakewood II" is a beautiful 4-bedroom + Bonus Room design with an open kitchen and great room. From the granite countertops to the built in appliances this kitchen provides ample space and amenities to suit your family's needs. Just off of the foyer you will find the large primary bedroom and massive walk in closet. The primary bath is attractively equipped with double granite vanities, garden/soaking tub and walk in tiled shower with glass door. This layout includes three additional family style bedrooms, a powder room, a large breakfast area and a bonus room ideal for a study or home office. The 2nd floor features a large Bonus Room with a full bath and a walk-in closet.

#### ...Read More Online



## FIRST FLOOR (F)





# **SECOND FLOOR (F)**





# **PLAN GALLERY**





















# **PLAN GALLERY**