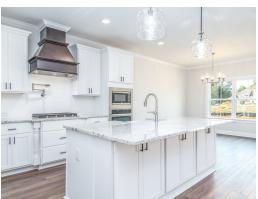

ling, the "Lakewood II" is a beautiful 4-bedroom + Bonus Room design with an open kitchen and great room. From the granite countertops to the built in appliances this kitchen provides ample space and amenities to suit your family's needs. Just off of the foyer you will find the large primary bedroom and massive walk in closet. The primary bath is attractively equipped with double granite vanities, garden/soaking tub and walk in tiled shower with glass door. This layout includes three additional family style bedrooms, a powder room, a large breakfast area and a bonus room ideal for a study or home office. The 2nd floor features a large Bonus Room with a full bath and a walk-in closet.

#### ...Read More Online



## FIRST FLOOR (F)





# **SECOND FLOOR (F)**





# **PLAN GALLERY**





















# **PLAN GALLERY**