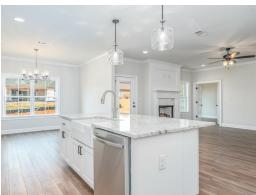

ng, the "Lakewood II" is a beautiful 4-bedroom + Bonus Room design with an open kitchen and great room. From the granite countertops to the built in appliances this kitchen provides ample space and amenities to suit your family's needs. Just off of the foyer you will find the large primary bedroom and massive walk in closet. The primary bath is attractively equipped with double granite vanities, garden/soaking tub and walk in tiled shower with glass door. This layout includes three additional family style bedrooms, a powder room, a large breakfast area and a bonus room ideal for a study or home office. The 2nd floor features a large Bonus Room with a full bath and a walk-in closet.

#### ...Read More Online



## FIRST FLOOR (F)





# **SECOND FLOOR (F)**





# **PLAN GALLERY**





















# **PLAN GALLERY**