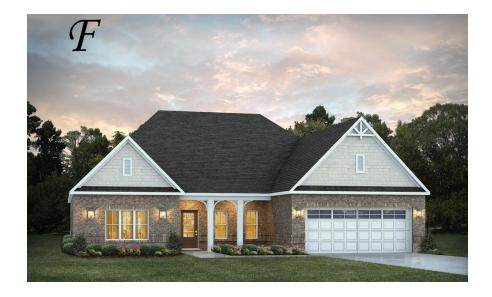

### Lakewood II

**Home Plan** 

Starting at \$500,999

**SQ FT:** 3,200

**Beds**: 4 **Baths**: 4.5

Garage: 2 Standard

**ELEVATION E** 

Elevation F

## **ABOUT THIS PLAN**

An amazing ranch plan with upstairs bonus room starting with the striking foyer and dining room with coffered ceiling, the "Lakewood II" is a beautiful 4-bedroom + Bonus Room design with an open kitchen and great room. From the granite countertops to the built in appliances this kitchen provides ample space and amenities to suit your family's needs. Just off of the foyer you will find the large primary bedroom and massive walk in closet. The primary bath is attractively equipped with double granite vanities, garden/soaking tub and walk in tiled shower with glass door. This layout includes three additional family style bedrooms, a powder room, a large breakfast area and a bonus room ideal for a study or home office. The 2nd floor features a large Bonus Room with a full bath and a walk-in closet.