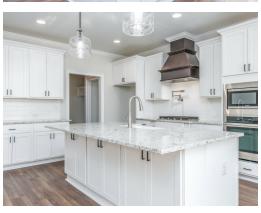

the "Lakewood II" is a beautiful 4-bedroom + Bonus Room design with an open kitchen and great room. From the granite countertops to the built in appliances this kitchen provides ample space and amenities to suit your family's needs. Just off of the foyer you will find the large primary bedroom and massive walk in closet. The primary bath is attractively equipped with double granite vanities, garden/soaking tub and walk in tiled shower with glass door. This layout includes three additional family style bedrooms, a powder room, a large breakfast area and a bonus room ideal for a study or home office. The 2nd floor features a large Bonus Room with a full bath and a walk-in closet.

#### ...Read More Online



## FIRST FLOOR (F)





# **SECOND FLOOR (F)**





# **PLAN GALLERY**





















# **PLAN GALLERY**