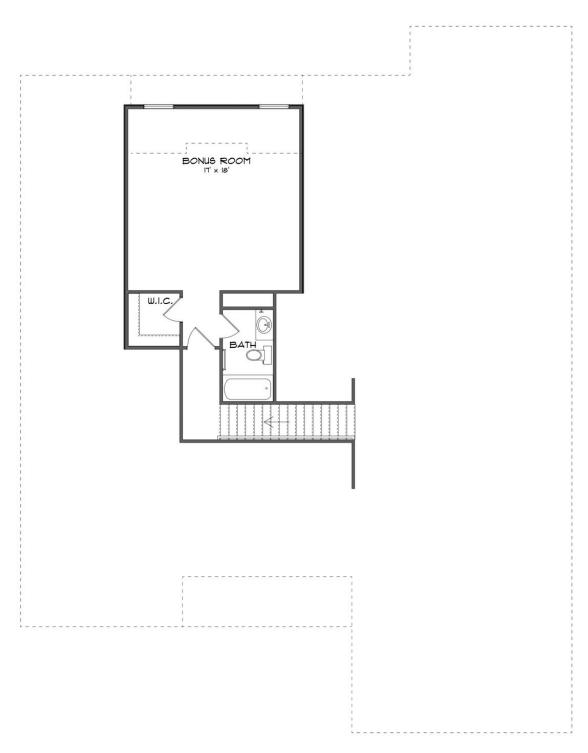

# **SECOND FLOOR (F)**

## **ABOUT THIS PLAN**

An amazing ranch plan with upstairs bonus room starting with the striking foyer and dining room with coffered ceiling, the "Lakewood II" is a beautiful 4-bedroom + Bonus Room design with an open kitchen and great room. From the granite countertops to the built in appliances this kitchen provides ample space and amenities to suit your family's needs. Just off of the foyer you will find the large primary bedroom and massive walk in closet. The primary bath is attractively equipped with double granite vanities, garden/soaking tub and walk in tiled shower with glass door. This layout includes three additional family style bedrooms, a powder room, a large breakfast area and a bonus room ideal for a study or home office. The 2nd floor features a large Bonus Room with a full bath and a walk-in closet.