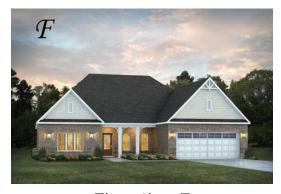

### Lakewood II

**Home Plan** 

Starting at \$500,999

**SQ FT:** 3,200

**Beds**: 4 **Baths**: 4.5

Garage: 2 Standard

**ELEVATION E** 

Elevation F

## **ABOUT THIS PLAN**

An amazing ranch plan with upstairs bonus room starting with the striking foyer and dining room with coffered ceiling, the "Lakewood II" is a beautiful 4-bedroom + Bonus Room design with an open kitchen and great room. From the granite countertops to the built in appliances this kitchen provides ample space and amenities to suit your family's needs. Just off of the foyer you will find the large primary bedroom and massive walk in closet. The primary bath is attractively equipped with double granite vanities, garden/soaking tub and walk in tiled shower with glass door. This layout includes three additional family style bedrooms, a powder room, a large breakfast area and a bonus room ideal for a study or home office. The 2nd floor features a large Bonus Room with a full bath and a walk-in closet.