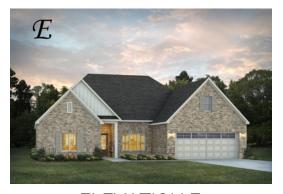

### Lakewood II

**Home Plan** 

Starting at \$500,999

**SQ FT:** 3,200

**Beds**: 4 **Baths**: 4.5

Garage: 2 Standard

**ELEVATION E** 

Elevation F

## **ABOUT THIS PLAN**

An amazing ranch plan with upstairs bonus room starting with the striking foyer and dining room with coffered ceiling, the "Lakewood II" is a beautiful 4-bedroom + Bonus Room design with an open kitchen and great room. From the granite countertops to the built in appliances this kitchen provides ample space and amenities to suit your family's needs. Just off of the foyer you will find the large primary bedroom and massive walk in closet. The primary bath is attractively equipped with double granite vanities, garden/soaking tub and walk in tiled shower with glass door. This layout includes three additional family style bedrooms, a powder room, a large breakfast area and a bonus room ideal for a study or home office. The 2nd floor features a large Bonus Room with a full bath and a walk-in closet.