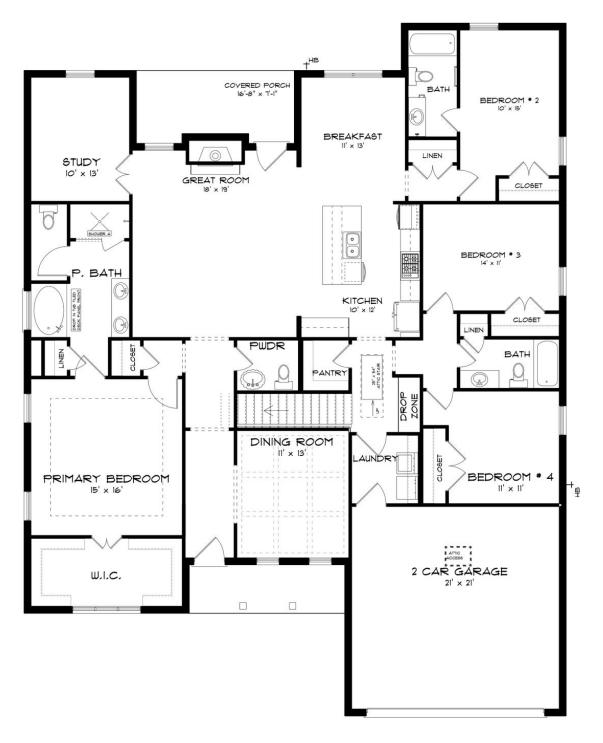

## FIRST FLOOR (F)

## **ABOUT THIS PLAN**

An amazing ranch plan with upstairs bonus room starting with the striking foyer and dining room with coffered ceiling, the "Lakewood II" is a beautiful 4-bedroom + Bonus Room design with an open kitchen and great room. From the granite countertops to the built in appliances this kitchen provides ample space and amenities to suit your family's needs. Just off of the foyer you will find the large primary bedroom and massive walk in closet. The primary bath is attractively equipped with double granite vanities, garden/soaking tub and walk in tiled shower with glass door. This layout includes three additional family style bedrooms, a powder room, a large breakfast area and a bonus room ideal for a study or home office. The 2nd floor features a large Bonus Room with a full bath and a walk-in closet.