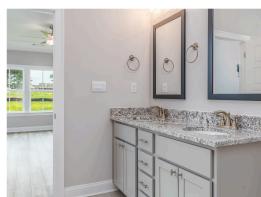

### **ABOUT THIS PLAN**

With 4 bedrooms and 3.5 baths huddled around the spectacular great room, "Huddlestone" offers a great plan with an exceptional use of space. The large great room area with vaulted ceilings is complete with a fireplace and opens into the spacious kitchen finished with granite countertops and a large island. Retreat to the entry or rear covered patios that offer a surplus amount of shade and a serene setting on any given day. Added to the primary bedroom and bath, the 3 additional bedrooms provide plenty of closet space and two bathrooms. This highly desirable plan is perfect for numerous ways of life, but especially for multi-generational families. The plan is rounded out exquisitely with a 3-car garage.

## **PLAN GALLERY**

### **PLAN GALLERY**