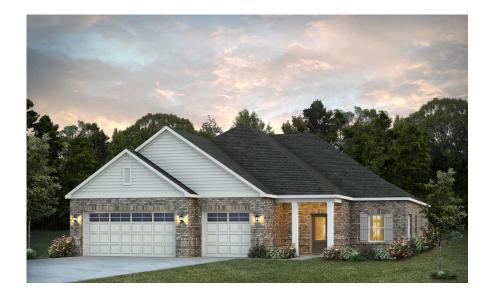

# **Huddlestone**

**Home Plan** 

Starting at \$463,199

**SQ FT:** 2,503

**Beds**: 4 **Baths**: 3.5

Garage: 3 Standard

**ELEVATION E** 

**ELEVATION F** 

### **ABOUT THIS PLAN**

With 4 bedrooms and 3.5 baths huddled around the spectacular great room, "Huddlestone" offers a great plan with an exceptional use of space. The large great room area with vaulted ceilings is complete with a fireplace and opens into the spacious kitchen finished with granite countertops and a large island. Retreat to the entry or rear covered patios that offer a surplus amount of shade and a serene setting on any given day. Added to the primary bedroom and bath, the 3 additional bedrooms provide plenty of closet space and two bathrooms. This highly desirable plan is perfect for numerous ways of life, but especially for multi-generational families. The plan is rounded out exquisitely with a 3-car garage.