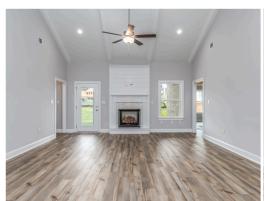

### **ABOUT THIS PLAN**

With 4 bedrooms and 3.5 baths huddled around the spectacular great room, "Huddlestone" offers a great plan with an exceptional use of space. The large great room area with vaulted ceilings is complete with a fireplace and opens into the spacious kitchen finished with granite countertops and a large island. Retreat to the entry or rear covered patios that offer a surplus amount of shade and a serene setting on any given day. Added to the primary bedroom and bath, the 3 additional bedrooms provide plenty of closet space and two bathrooms. This highly desirable plan is perfect for numerous ways of life, but especially for multi-generational families. The plan is rounded out exquisitely with a 3-car garage.