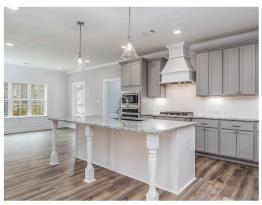

### **ABOUT THIS PLAN**

With 4 bedrooms and 3.5 baths huddled around the spectacular great room, "Huddlestone" offers a great plan with an exceptional use of space. The large great room area with vaulted ceilings is complete with a fireplace and opens into the spacious kitchen finished with granite countertops and a large island. Retreat to the entry or rear covered patios that offer a surplus amount of shade and a serene setting on any given day. Added to the primary bedroom and bath, the 3 additional bedrooms provide plenty of closet space and two bathrooms. This highly desirable plan is perfect for numerous ways of life, but especially for multi-generational families. The plan is rounded out exquisitely with a 3-car garage.