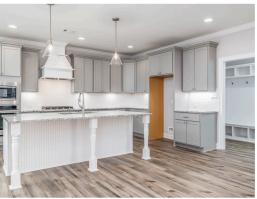

### **ABOUT THIS PLAN**

With 4 bedrooms and 3.5 baths huddled around the spectacular great room, "Huddlestone" offers a great plan with an exceptional use of space. The large great room area with vaulted ceilings is complete with a fireplace and opens into the spacious kitchen finished with granite countertops and a large island. Retreat to the entry or rear covered patios that offer a surplus amount of shade and a serene setting on any given day. Added to the primary bedroom and bath, the 3 additional bedrooms provide plenty of closet space and two bathrooms. This highly desirable plan is perfect for numerous ways of life, but especially for multi-generational families. The plan is rounded out exquisitely with a 3-car garage.

## **PLAN GALLERY**

### **PLAN GALLERY**