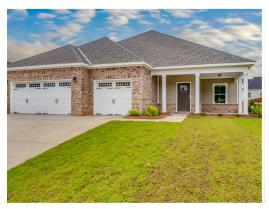

# **Huddlestone**

**Home Plan** 

Starting at \$463,199

**SQ FT:** 2,503

**Beds**: 4 **Baths**: 3.5

Garage: 3 Standard

**ELEVATION E** 

**ELEVATION F** 

### **ABOUT THIS PLAN**

With 4 bedrooms and 3.5 baths huddled around the spectacular great room, "Huddlestone" offers a great plan with an exceptional use of space. The large great room area with vaulted ceilings is complete with a fireplace and opens into the spacious kitchen finished with granite countertops and a large island. Retreat to the entry or rear covered patios that offer a surplus amount of shade and a serene setting on any given day. Added to the primary bedroom and bath, the 3 additional bedrooms provide plenty of closet space and two bathrooms. This highly desirable plan is perfect for numerous ways of life, but especially for multi-generational families. The plan is rounded out exquisitely with a 3-car garage.