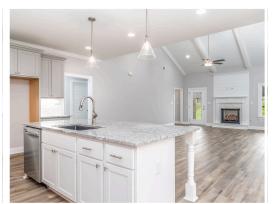

### **ABOUT THIS PLAN**

With 4 bedrooms and 3.5 baths huddled around the spectacular great room, "Huddlestone" offers a great plan with an exceptional use of space. The large great room area with vaulted ceilings is complete with a fireplace and opens into the spacious kitchen finished with granite countertops and a large island. Retreat to the entry or rear covered patios that offer a surplus amount of shade and a serene setting on any given day. Added to the primary bedroom and bath, the 3 additional bedrooms provide plenty of closet space and two bathrooms. This highly desirable plan is perfect for numerous ways of life, but especially for multi-generational families. The plan is rounded out exquisitely with a 3-car garage.

## **PLAN GALLERY**

### **PLAN GALLERY**