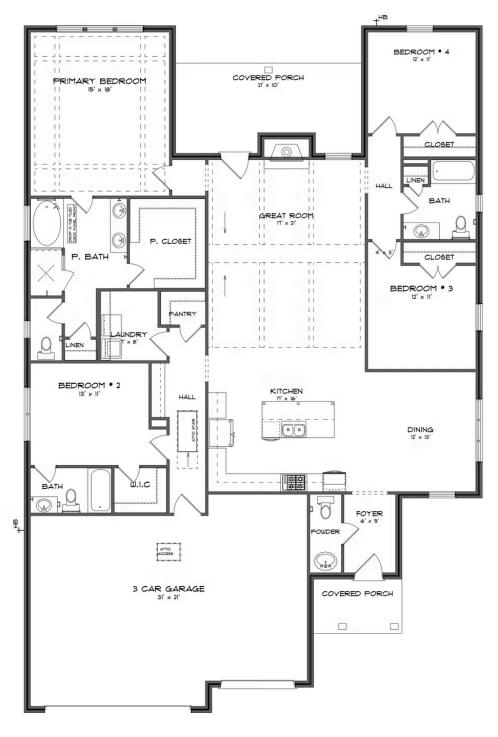

### **ABOUT THIS PLAN**

With 4 bedrooms and 3.5 baths huddled around the spectacular great room, "Huddlestone" offers a great plan with an exceptional use of space. The large great room area with vaulted ceilings is complete with a fireplace and opens into the spacious kitchen finished with granite countertops and a large island. Retreat to the entry or rear covered patios that offer a surplus amount of shade and a serene setting on any given day. Added to the primary bedroom and bath, the 3 additional bedrooms provide plenty of closet space and two bathrooms. This highly desirable plan is perfect for numerous ways of life, but especially for multi-generational families. The plan is rounded out exquisitely with a 3-car garage.