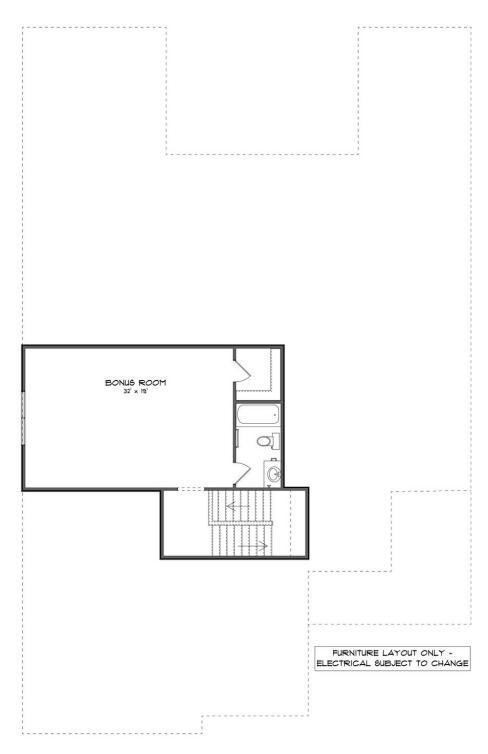

lestone II" offers a great plan with an exceptional use of space. The large great room area with vaulted ceilings is complete with a fireplace and opens into the spacious kitchen finished with granite countertops and a large island. Retreat to the entry or rear covered patios that offer a surplus amount of shade and a serene setting on any given day. Added to the primary bedroom and bath, the 3 additional bedrooms provide plenty of closet space and two bathrooms. This highly desirable plan is perfect for numerous ways of life, but especially for multi-generational families. The plan is rounded out exquisitely with a 3-car garage. The 2nd floor is home to a large bonus room featuring a full bath and walk-in-closet.

#### ...Read More Online



# FIRST FLOOR (E)





# **SECOND FLOOR (E)**





# **PLAN GALLERY**





















# **PLAN GALLERY**