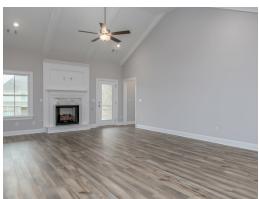

### **ABOUT THIS PLAN**

With 4 bedrooms and 4.5 baths huddled around the spectacular great room, "Huddlestone II" offers a great plan with an exceptional use of space. The large great room area with vaulted ceilings is complete with a fireplace and opens into the spacious kitchen finished with granite countertops and a large island. Retreat to the entry or rear covered patios that offer a surplus amount of shade and a serene setting on any given day. Added to the primary bedroom and bath, the 3 additional bedrooms provide plenty of closet space and two bathrooms. This highly desirable plan is perfect for numerous ways of life, but especially for multi-generational families. The plan is rounded out exquisitely with a 3-car garage. The 2nd floor is home to a large bonus room featuring a full bath and walk-in-closet.

# **PLAN GALLERY**