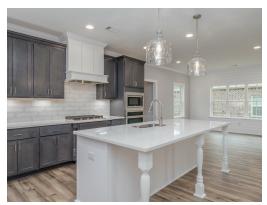

### **ABOUT THIS PLAN**

With 4 bedrooms and 4.5 baths huddled around the spectacular great room, "Huddlestone II" offers a great plan with an exceptional use of space. The large great room area with vaulted ceilings is complete with a fireplace and opens into the spacious kitchen finished with granite countertops and a large island. Retreat to the entry or rear covered patios that offer a surplus amount of shade and a serene setting on any given day. Added to the primary bedroom and bath, the 3 additional bedrooms provide plenty of closet space and two bathrooms. This highly desirable plan is perfect for numerous ways of life, but especially for multi-generational families. The plan is rounded out exquisitely with a 3-car garage. The 2nd floor is home to a large bonus room featuring a full bath and walk-in-closet.

# **PLAN GALLERY**