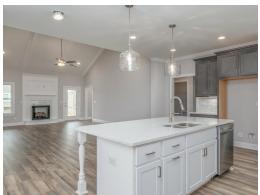

### **ABOUT THIS PLAN**

With 4 bedrooms and 4.5 baths huddled around the spectacular great room, "Huddlestone II" offers a great plan with an exceptional use of space. The large great room area with vaulted ceilings is complete with a fireplace and opens into the spacious kitchen finished with granite countertops and a large island. Retreat to the entry or rear covered patios that offer a surplus amount of shade and a serene setting on any given day. Added to the primary bedroom and bath, the 3 additional bedrooms provide plenty of closet space and two bathrooms. This highly desirable plan is perfect for numerous ways of life, but especially for multi-generational families. The plan is rounded out exquisitely with a 3-car garage. The 2nd floor is home to a large bonus room featuring a full bath and walk-in-closet.

# **PLAN GALLERY**