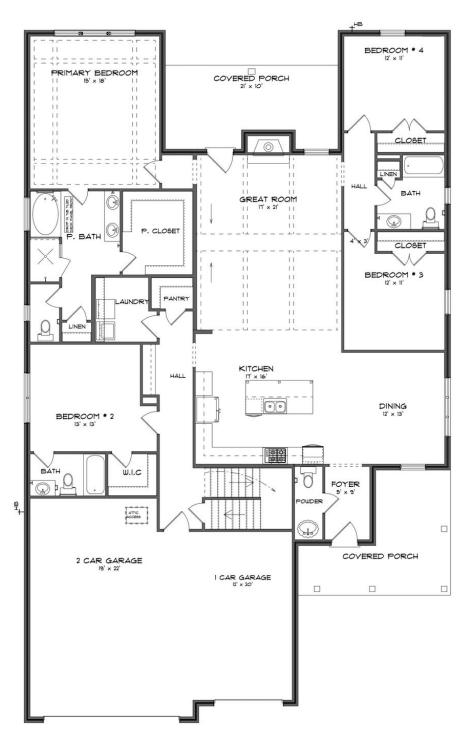

# FIRST FLOOR (E)

### **ABOUT THIS PLAN**

With 4 bedrooms and 4.5 baths huddled around the spectacular great room, "Huddlestone II" offers a great plan with an exceptional use of space. The large great room area with vaulted ceilings is complete with a fireplace and opens into the spacious kitchen finished with granite countertops and a large island. Retreat to the entry or rear covered patios that offer a surplus amount of shade and a serene setting on any given day. Added to the primary bedroom and bath, the 3 additional bedrooms provide plenty of closet space and two bathrooms. This highly desirable plan is perfect for numerous ways of life, but especially for multi-generational families. The plan is rounded out exquisitely with a 3-car garage. The 2nd floor is home to a large bonus room featuring a full bath and walk-in-closet.