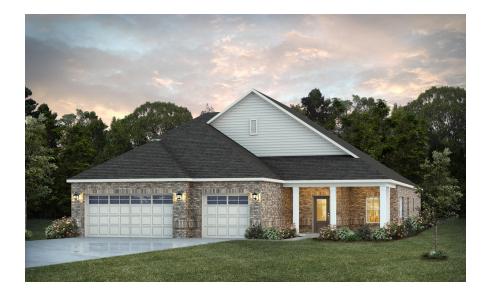

### **Huddlestone II**

Home Plan

Starting at \$513,799

**SQ FT:** 3,054

**Beds**: 4 **Baths**: 4.5

Garage: 3 Standard

**ELEVATION E** 

**ELEVATION F** 

### **ABOUT THIS PLAN**

With 4 bedrooms and 4.5 baths huddled around the spectacular great room, "Huddlestone II" offers a great plan with an exceptional use of space. The large great room area with vaulted ceilings is complete with a fireplace and opens into the spacious kitchen finished with granite countertops and a large island. Retreat to the entry or rear covered patios that offer a surplus amount of shade and a serene setting on any given day. Added to the primary bedroom and bath, the 3 additional bedrooms provide plenty of closet space and two bathrooms. This highly desirable plan is perfect for numerous ways of life, but especially for multi-generational families. The plan is rounded out exquisitely with a 3-car garage. The 2nd floor is home to a large bonus room featuring a full bath and walk-in-closet.