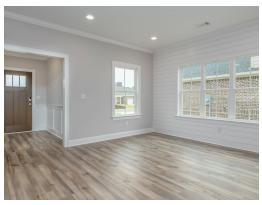

### **ABOUT THIS PLAN**

With 4 bedrooms and 4.5 baths huddled around the spectacular great room, "Huddlestone II" offers a great plan with an exceptional use of space. The large great room area with vaulted ceilings is complete with a fireplace and opens into the spacious kitchen finished with granite countertops and a large island. Retreat to the entry or rear covered patios that offer a surplus amount of shade and a serene setting on any given day. Added to the primary bedroom and bath, the 3 additional bedrooms provide plenty of closet space and two bathrooms. This highly desirable plan is perfect for numerous ways of life, but especially for multi-generational families. The plan is rounded out exquisitely with a 3-car garage. The 2nd floor is home to a large bonus room featuring a full bath and walk-in-closet.

# **PLAN GALLERY**