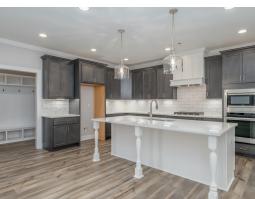

### **ABOUT THIS PLAN**

With 4 bedrooms and 4.5 baths huddled around the spectacular great room, "Huddlestone II" offers a great plan with an exceptional use of space. The large great room area with vaulted ceilings is complete with a fireplace and opens into the spacious kitchen finished with granite countertops and a large island. Retreat to the entry or rear covered patios that offer a surplus amount of shade and a serene setting on any given day. Added to the primary bedroom and bath, the 3 additional bedrooms provide plenty of closet space and two bathrooms. This highly desirable plan is perfect for numerous ways of life, but especially for multi-generational families. The plan is rounded out exquisitely with a 3-car garage. The 2nd floor is home to a large bonus room featuring a full bath and walk-in-closet.

# **PLAN GALLERY**