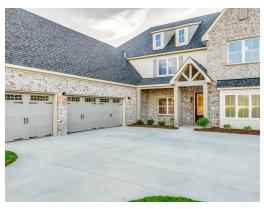

maginable use, this house speaks volume and comfort with a kitchen featuring a gigantic 8'x 4' granite island that opens to family/great room area. Oversized study, located on the first level provides space for a home office, nursery, or a quiet place for reading or simply relaxing. Owner's quarters boasts room for endless furniture and hails a huge walk-in closet. Separate the family to the second floor where there's a whole new dimension with bedrooms and baths that are endless as well as a highly usable loft area. Protect the interior of the house by kicking off the shoes in the convenient mud room off the garage. Ultimate price, use of space, and total utilization define this plan.

#### ...Read More Online



# FIRST FLOOR (J)





## **SECOND FLOOR (J)**





### **PLAN GALLERY**