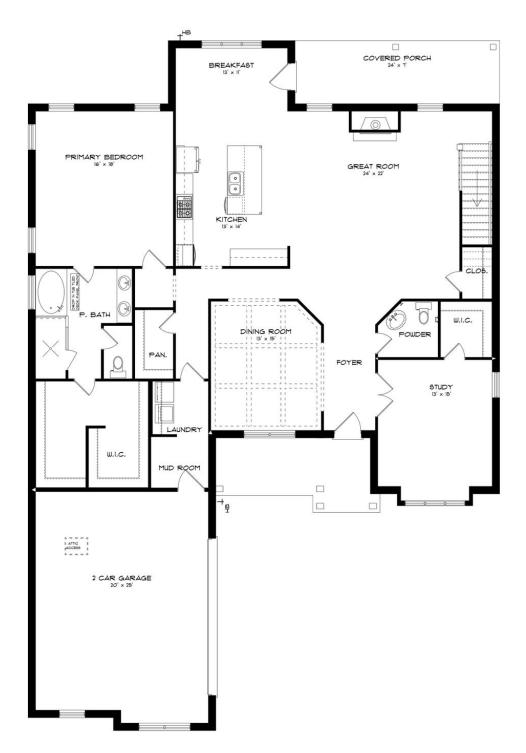

nsist on a higher standard of living. A space for every imaginable use, this house speaks volume and comfort with a kitchen featuring a gigantic 8'x 4' granite island that opens to family/great room area. Oversized study, located on the first level provides space for a home office, nursery, or a quiet place for reading or simply relaxing. Owner's quarters boasts room for endless furniture and hails a huge walk-in closet. Separate the family to the second floor where there's a whole new dimension with bedrooms and baths that are endless as well as a highly usable loft area. Protect the interior of the house by kicking off the shoes in the convenient mud room off the garage. Ultimate price, use of space, and total utilization define this plan.

#### ...Read More Online



# FIRST FLOOR (J)





## **SECOND FLOOR (J)**





### **PLAN GALLERY**