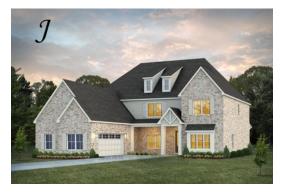

# Highland

**Home Plan** 

Starting at \$620,599

**SQ FT**: 4,744

**Beds**: 5 **Baths**: 3.5

Garage: 2 Standard

**ELEVATION H** 

**ELEVATION J** 

### **ABOUT THIS PLAN**

The sky is the limit in the "Highland" plan sketched for those who insist on a higher standard of living. A space for every imaginable use, this house speaks volume and comfort with a kitchen featuring a gigantic 8'x 4' granite island that opens to family/great room area. Oversized study, located on the first level provides space for a home office, nursery, or a quiet place for reading or simply relaxing. Owner's quarters boasts room for endless furniture and hails a huge walk-in closet. Separate the family to the second floor where there's a whole new dimension with bedrooms and baths that are endless as well as a highly usable loft area. Protect the interior of the house by kicking off the shoes in the convenient mud room off the garage. Ultimate price, use of space, and total utilization define this plan.