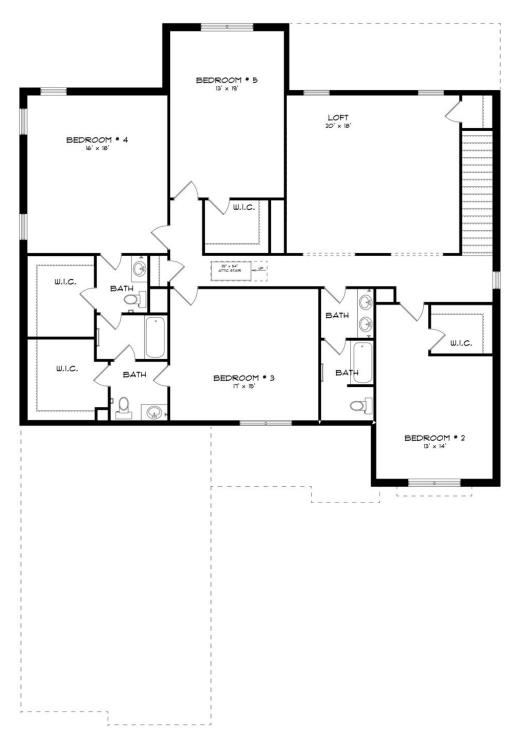

living. A space for every imaginable use, this house speaks volume and comfort with a kitchen featuring a gigantic 8'x 4' granite island that opens to family/great room area. Oversized study, located on the first level provides space for a home office, nursery, or a quiet place for reading or simply relaxing. Owner's quarters boasts room for endless furniture and hails a huge walk-in closet. Separate the family to the second floor where there's a whole new dimension with bedrooms and baths that are endless as well as a highly usable loft area. Protect the interior of the house by kicking off the shoes in the convenient mud room off the garage. Ultimate price, use of space, and total utilization define this plan.

#### ...Read More Online



# FIRST FLOOR (J)





## **SECOND FLOOR (J)**





### **PLAN GALLERY**