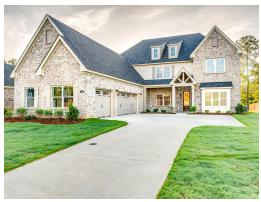

imaginable use, this house speaks volume and comfort with a kitchen featuring a gigantic 8'x 4' granite island that opens to family/great room area. Oversized study, located on the first level provides space for a home office, nursery, or a quiet place for reading or simply relaxing. Owner's quarters boasts room for endless furniture and hails a huge walk-in closet. Separate the family to the second floor where there's a whole new dimension with bedrooms and baths that are endless as well as a highly usable loft area. Protect the interior of the house by kicking off the shoes in the convenient mud room off the garage. Ultimate price, use of space, and total utilization define this plan.

#### ...Read More Online



# FIRST FLOOR (J)





## **SECOND FLOOR (J)**





### **PLAN GALLERY**