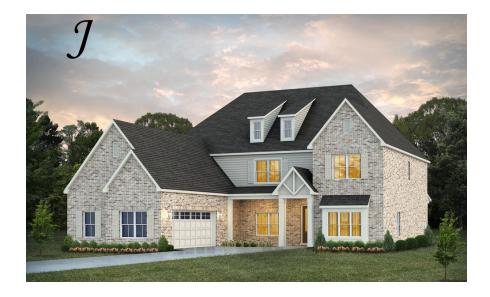

# Highland

**Home Plan** 

Starting at \$620,599

**SQ FT**: 4,744

**Beds**: 5 **Baths**: 3.5

Garage: 2 Standard

**ELEVATION H** 

**ELEVATION J** 

### **ABOUT THIS PLAN**

The sky is the limit in the "Highland" plan sketched for those who insist on a higher standard of living. A space for every imaginable use, this house speaks volume and comfort with a kitchen featuring a gigantic 8'x 4' granite island that opens to family/great room area. Oversized study, located on the first level provides space for a home office, nursery, or a quiet place for reading or simply relaxing. Owner's quarters boasts room for endless furniture and hails a huge walk-in closet. Separate the family to the second floor where there's a whole new dimension with bedrooms and baths that are endless as well as a highly usable loft area. Protect the interior of the house by kicking off the shoes in the convenient mud room off the garage. Ultimate price, use of space, and total utilization define this plan.