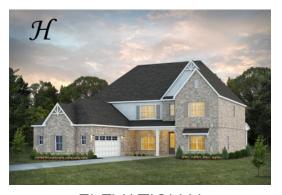

# Highland

**Home Plan** 

Starting at \$620,599

**SQ FT**: 4,744

**Beds**: 5 **Baths**: 3.5

Garage: 2 Standard

**ELEVATION H** 

**ELEVATION J** 

### **ABOUT THIS PLAN**

The sky is the limit in the "Highland" plan sketched for those who insist on a higher standard of living. A space for every imaginable use, this house speaks volume and comfort with a kitchen featuring a gigantic 8'x 4' granite island that opens to family/great room area. Oversized study, located on the first level provides space for a home office, nursery, or a quiet place for reading or simply relaxing. Owner's quarters boasts room for endless furniture and hails a huge walk-in closet. Separate the family to the second floor where there's a whole new dimension with bedrooms and baths that are endless as well as a highly usable loft area. Protect the interior of the house by kicking off the shoes in the convenient mud room off the garage. Ultimate price, use of space, and total utilization define this plan.