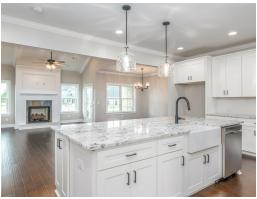

#### **ABOUT THIS PLAN**

The "Alexandria" is sure to provide a delightful living experience with its one-story design and easy access and flow from room to room. This Ranch-style home is sure to please! The appealing entry foyer is sophisticated yet open and joins the formal dining room and offers an additional room useful as a study or living room. The open vaulted great room and kitchen with large center granite island is made for entertaining. The unique primary suite offers a large bedroom area, functional primary bath with split granite vanities, garden/soaking tub and tiled shower with glass door and his and hers walk in closets. The additional three bedrooms provide plenty of closet space and two additional bathrooms. This highly desirable plan is perfect for multiple lifestyles.

## **PLAN GALLERY**

# **PLAN GALLERY**