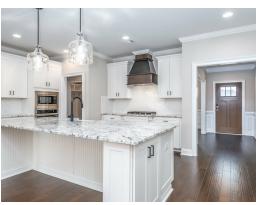

#### **ABOUT THIS PLAN**

The "Alexandria" is sure to provide a delightful living experience with its one-story design and easy access and flow from room to room. This Ranch-style home is sure to please! The appealing entry foyer is sophisticated yet open and joins the formal dining room and offers an additional room useful as a study or living room. The open vaulted great room and kitchen with large center granite island is made for entertaining. The unique primary suite offers a large bedroom area, functional primary bath with split granite vanities, garden/soaking tub and tiled shower with glass door and his and hers walk in closets. The additional three bedrooms provide plenty of closet space and two additional bathrooms. This highly desirable plan is perfect for multiple lifestyles.