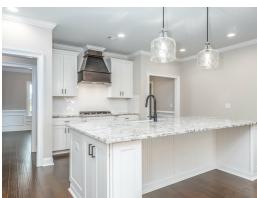

#### **ABOUT THIS PLAN**

The "Alexandria" is sure to provide a delightful living experience with its one-story design and easy access and flow from room to room. This Ranch-style home is sure to please! The appealing entry foyer is sophisticated yet open and joins the formal dining room and offers an additional room useful as a study or living room. The open vaulted great room and kitchen with large center granite island is made for entertaining. The unique primary suite offers a large bedroom area, functional primary bath with split granite vanities, garden/soaking tub and tiled shower with glass door and his and hers walk in closets. The additional three bedrooms provide plenty of closet space and two additional bathrooms. This highly desirable plan is perfect for multiple lifestyles.