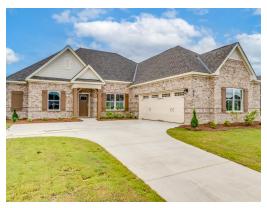

### **Alexandria**

**Home Plan** 

Starting at \$464,099

**SQ FT**: 2,705

**Beds:** 4 **Baths:** 3.0

Garage: 2 Standard

Elevation G

Elevation H

#### **ABOUT THIS PLAN**

The "Alexandria" is sure to provide a delightful living experience with its one-story design and easy access and flow from room to room. This Ranch-style home is sure to please! The appealing entry foyer is sophisticated yet open and joins the formal dining room and offers an additional room useful as a study or living room. The open vaulted great room and kitchen with large center granite island is made for entertaining. The unique primary suite offers a large bedroom area, functional primary bath with split granite vanities, garden/soaking tub and tiled shower with glass door and his and hers walk in closets. The additional three bedrooms provide plenty of closet space and two additional bathrooms. This highly desirable plan is perfect for multiple lifestyles.