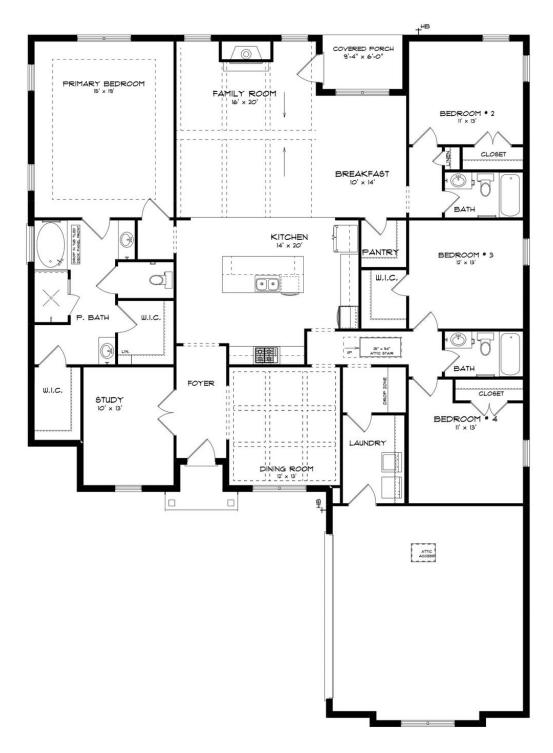

#### **ABOUT THIS PLAN**

The "Alexandria" is sure to provide a delightful living experience with its one-story design and easy access and flow from room to room. This Ranch-style home is sure to please! The appealing entry foyer is sophisticated yet open and joins the formal dining room and offers an additional room useful as a study or living room. The open vaulted great room and kitchen with large center granite island is made for entertaining. The unique primary suite offers a large bedroom area, functional primary bath with split granite vanities, garden/soaking tub and tiled shower with glass door and his and hers walk in closets. The additional three bedrooms provide plenty of closet space and two additional bathrooms. This highly desirable plan is perfect for multiple lifestyles.