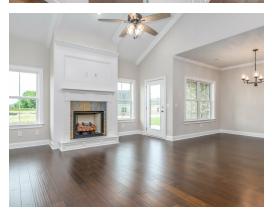

#### **ABOUT THIS PLAN**

The "Alexandria" is sure to provide a delightful living experience with its one-story design and easy access and flow from room to room. This Ranch-style home is sure to please! The appealing entry foyer is sophisticated yet open and joins the formal dining room and offers an additional room useful as a study or living room. The open vaulted great room and kitchen with large center granite island is made for entertaining. The unique primary suite offers a large bedroom area, functional primary bath with split granite vanities, garden/soaking tub and tiled shower with glass door and his and hers walk in closets. The additional three bedrooms provide plenty of closet space and two additional bathrooms. This highly desirable plan is perfect for multiple lifestyles.