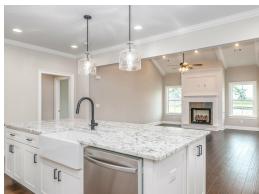

#### **ABOUT THIS PLAN**

The "Alexandria" is sure to provide a delightful living experience with its one-story design and easy access and flow from room to room. This Ranch-style home is sure to please! The appealing entry foyer is sophisticated yet open and joins the formal dining room and offers an additional room useful as a study or living room. The open vaulted great room and kitchen with large center granite island is made for entertaining. The unique primary suite offers a large bedroom area, functional primary bath with split granite vanities, garden/soaking tub and tiled shower with glass door and his and hers walk in closets. The additional three bedrooms provide plenty of closet space and two additional bathrooms. This highly desirable plan is perfect for multiple lifestyles.