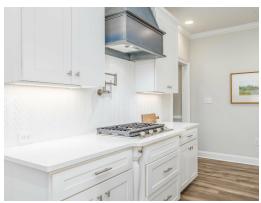

#### **ABOUT THIS PLAN**

The "Alexandria II" is sure to provide a delightful living experience with its two-story design and easy access and flow from room to room. This Ranch-style home with second floor bonus room is sure to please! The appealing entry foyer is sophisticated yet open and joins the formal dining room and offers an additional room useful as a study or living room. The open vaulted great room and kitchen with large center granite island is made for entertaining. The unique primary suite offers a large bedroom area, functional primary bath with split granite vanities, garden/soaking tub and tiled shower with glass door and his and hers walk in closets. The additional three bedrooms provide plenty of closet space and two additional bathrooms as well as an upstairs bonus room with full bath & closet. This highly desirable plan is perfect for multiple lifestyles.

# **PLAN GALLERY**