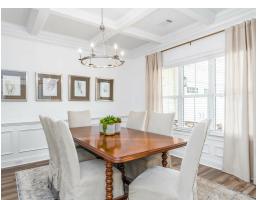

#### **ABOUT THIS PLAN**

The "Alexandria II" is sure to provide a delightful living experience with its two-story design and easy access and flow from room to room. This Ranch-style home with second floor bonus room is sure to please! The appealing entry foyer is sophisticated yet open and joins the formal dining room and offers an additional room useful as a study or living room. The open vaulted great room and kitchen with large center granite island is made for entertaining. The unique primary suite offers a large bedroom area, functional primary bath with split granite vanities, garden/soaking tub and tiled shower with glass door and his and hers walk in closets. The additional three bedrooms provide plenty of closet space and two additional bathrooms as well as an upstairs bonus room with full bath & closet. This highly desirable plan is perfect for multiple lifestyles.