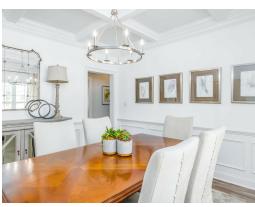

#### **ABOUT THIS PLAN**

The "Alexandria II" is sure to provide a delightful living experience with its two-story design and easy access and flow from room to room. This Ranch-style home with second floor bonus room is sure to please! The appealing entry foyer is sophisticated yet open and joins the formal dining room and offers an additional room useful as a study or living room. The open vaulted great room and kitchen with large center granite island is made for entertaining. The unique primary suite offers a large bedroom area, functional primary bath with split granite vanities, garden/soaking tub and tiled shower with glass door and his and hers walk in closets. The additional three bedrooms provide plenty of closet space and two additional bathrooms as well as an upstairs bonus room with full bath & closet. This highly desirable plan is perfect for multiple lifestyles.