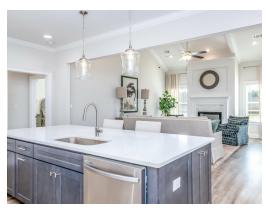

#### **ABOUT THIS PLAN**

The "Alexandria II" is sure to provide a delightful living experience with its two-story design and easy access and flow from room to room. This Ranch-style home with second floor bonus room is sure to please! The appealing entry foyer is sophisticated yet open and joins the formal dining room and offers an additional room useful as a study or living room. The open vaulted great room and kitchen with large center granite island is made for entertaining. The unique primary suite offers a large bedroom area, functional primary bath with split granite vanities, garden/soaking tub and tiled shower with glass door and his and hers walk in closets. The additional three bedrooms provide plenty of closet space and two additional bathrooms as well as an upstairs bonus room with full bath & closet. This highly desirable plan is perfect for multiple lifestyles.

# **PLAN GALLERY**