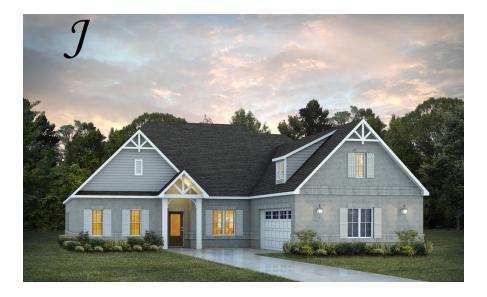

#### Alexandria II

**Home Plan** 

Starting at \$499,499

**SQ FT**: 3,160

Beds: 4 Baths: 4.0

Garage: 2 Standard

Elevation H

Elevation J

#### **ABOUT THIS PLAN**

The "Alexandria II" is sure to provide a delightful living experience with its two-story design and easy access and flow from room to room. This Ranch-style home with second floor bonus room is sure to please! The appealing entry foyer is sophisticated yet open and joins the formal dining room and offers an additional room useful as a study or living room. The open vaulted great room and kitchen with large center granite island is made for entertaining. The unique primary suite offers a large bedroom area, functional primary bath with split granite vanities, garden/soaking tub and tiled shower with glass door and his and hers walk in closets. The additional three bedrooms provide plenty of closet space and two additional bathrooms as well as an upstairs bonus room with full bath & closet. This highly desirable plan is perfect for multiple lifestyles.