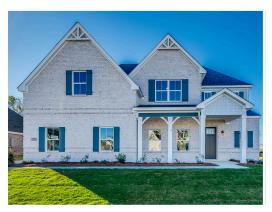

# Walden Home Plan

Starting at \$625,199

**SQ FT**: 3,721 **Beds**: 5

**Baths:** 3.5

Garage: 2 Standard

Elevation F

#### **ABOUT THIS PLAN**

Methodical design, the "Walden" plan is unique in every way and offers different concepts than most other plans. Entertain in style where the elbow room is endless with an open feeling and limitless ranges. Dreamy primary suite makes arranging furniture a snap with massive wall space and soaring ceilings. The primary closet is larger than any bedroom in other plans and will take care of storing all necessities. Splendid kitchen is almost mesmerizing at first glance with its state of the art layout featuring custom angled granite island and stylish plumbing and lighting packages. Position the high capacity washer/dryer, as well as all cleaning gadgets in the oversized laundry room that allows a growing family another option for easy living. Loft area off the open hallway on the second floor fulfills the needs of a large family while allowing a place for the kids to hang out or provides a media/craft/home schooling room. Four spaciously appealing bedrooms also situated on this floor complete the unbelievable design that is aimed at accommodating all needs in a family dwelling.