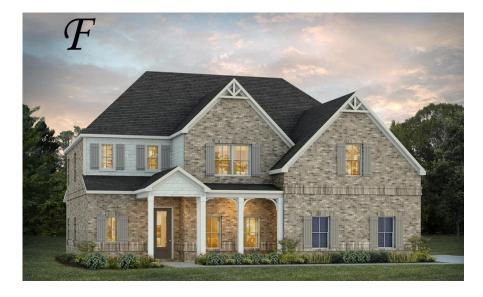

# Walden Home Plan

Starting at \$625,199

**SQ FT**: 3,721 **Beds**: 5

**Baths:** 3.5

Garage: 2 Standard

Elevation F

#### **ABOUT THIS PLAN**

Methodical design, the "Walden" plan is unique in every way and offers different concepts than most other plans. Entertain in style where the elbow room is endless with an open feeling and limitless ranges. Dreamy primary suite makes arranging furniture a snap with massive wall space and soaring ceilings. The primary closet is larger than any bedroom in other plans and will take care of storing all necessities. Splendid kitchen is almost mesmerizing at first glance with its state of the art layout featuring custom angled granite island and stylish plumbing and lighting packages. Position the high capacity washer/dryer, as well as all cleaning gadgets in the oversized laundry room that allows a growing family another option for easy living. Loft area off the open hallway on the second floor fulfills the needs of a large family while allowing a place for the kids to hang out or provides a media/craft/home schooling room. Four spaciously appealing bedrooms also situated on this floor complete the unbelievable design that is aimed at accommodating all needs in a family dwelling.