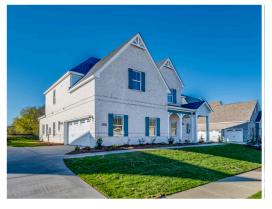

# Walden Home Plan

Starting at \$625,199

**SQ FT**: 3,721 **Beds**: 5

**Baths:** 3.5

Garage: 2 Standard

Elevation F

#### **ABOUT THIS PLAN**

Methodical design, the "Walden" plan is unique in every way and offers different concepts than most other plans. Entertain in style where the elbow room is endless with an open feeling and limitless ranges. Dreamy primary suite makes arranging furniture a snap with massive wall space and soaring ceilings. The primary closet is larger than any bedroom in other plans and will take care of storing all necessities. Splendid kitchen is almost mesmerizing at first glance with its state of the art layout featuring custom angled granite island and stylish plumbing and lighting packages. Position the high capacity washer/dryer, as well as all cleaning gadgets in the oversized laundry room that allows a growing family another option for easy living. Loft area off the open hallway on the second floor fulfills the needs of a large family while allowing a place for the kids to hang out or provides a media/craft/home schooling room. Four spaciously appealing bedrooms also situated on this floor complete the unbelievable design that is aimed at accommodating all needs in a family dwelling.

### **PLAN GALLERY**