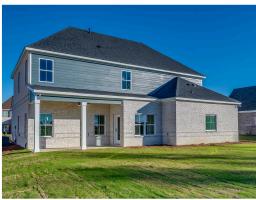

# Walden Home Plan

Starting at \$625,199

**SQ FT**: 3,721 **Beds**: 5

**Baths:** 3.5

Garage: 2 Standard

Elevation F

#### **ABOUT THIS PLAN**

Methodical design, the "Walden" plan is unique in every way and offers different concepts than most other plans. Entertain in style where the elbow room is endless with an open feeling and limitless ranges. Dreamy primary suite makes arranging furniture a snap with massive wall space and soaring ceilings. The primary closet is larger than any bedroom in other plans and will take care of storing all necessities. Splendid kitchen is almost mesmerizing at first glance with its state of the art layout featuring custom angled granite island and stylish plumbing and lighting packages. Position the high capacity washer/dryer, as well as all cleaning gadgets in the oversized laundry room that allows a growing family another option for easy living. Loft area off the open hallway on the second floor fulfills the needs of a large family while allowing a place for the kids to hang out or provides a media/craft/home schooling room. Four spaciously appealing bedrooms also situated on this floor complete the unbelievable design that is aimed at accommodating all needs in a family dwelling.

### **PLAN GALLERY**