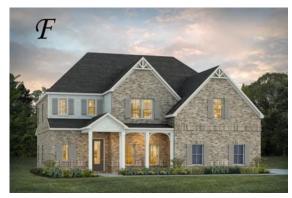

# Walden Home Plan

Starting at \$625,199

**SQ FT**: 3,721 **Beds**: 5

**Baths:** 3.5

Garage: 2 Standard



Elevation F

#### **ABOUT THIS PLAN**

Methodical design, the "Walden" plan is unique in every way and offers different concepts than most other plans. Entertain in style where the elbow room is endless with an open feeling and limitless ranges. Dreamy primary suite makes arranging furniture a snap with massive wall space and soaring ceilings. The primary closet is larger than any bedroom in other plans and will take care of storing all necessities. Splendid kitchen is almost mesmerizing at first glance with its state of the art layout featuring custom angled granite island and stylish plumbing and lighting packages. Position the high capacity washer/dryer, as well as all cleaning gadgets in the oversized laundry room that allows a growing family another option for easy living. Loft area