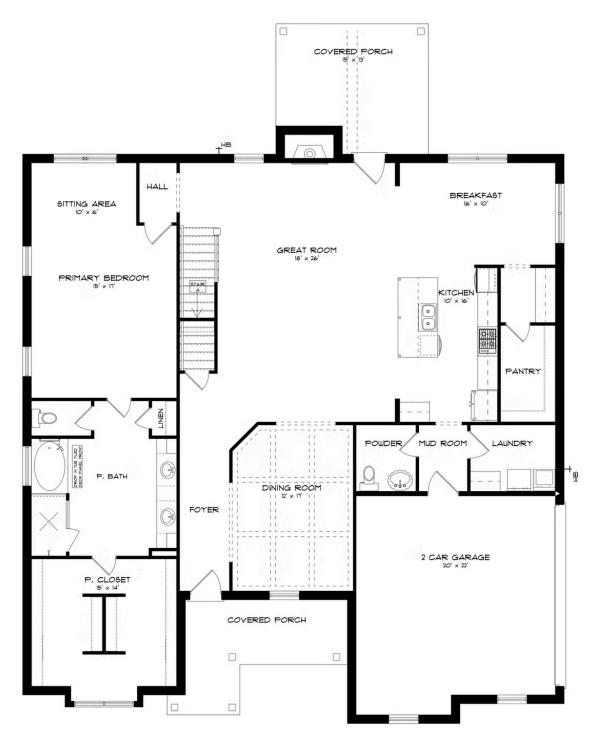

# FIRST FLOOR (J)

Prices, plans, dimensions, features, specifications, materials, and availability of homes or communities are subject to change without notice or obligation. Illustrations are artists depictions only and may differ from completed improvements. All prices subject to change without notice. Please contact your sales associate before writing an offer.

#### **ABOUT THIS PLAN**

Experience the "Summerville" floorplan – a harmonious blend of space, elegance, and comfort that exudes old-world charm while boasting high-end amenities. Step stunning foyer that is open to the dining area with a coffered ceiling, and into the great room. As you explore further, you'll be captivated by the impressive staircase at the rear of the home. With ten-foot ceilings enhancing the downstairs space, you'll find a gourmet kitchen complete with a butler's pantry and an oversized pantry, along with the perfect granite island for hosting family and friends. The laundry room is not just practical but also spacious enough for a freezer or any cleaning apparatus you might need. The grand primary suite is a sanctuary unto itself, leaving no detail overlooked. It features a cozy sitting area, a massive closet, and a luxurious primary bath with double granite vanities, a separate full tile shower with a heavy glass door, and a soaking tub. Upstairs, there's room for everyone, with three generously sized bedrooms and a bonus/media room that offers versatile living options