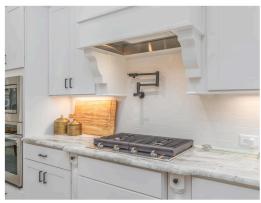

#### **ABOUT THIS PLAN**

Experience the "Summerville" floorplan – a harmonious blend of space, elegance, and comfort that exudes old-world charm while boasting high-end amenities. Step stunning foyer that is open to the dining area with a coffered ceiling, and into the great room. As you explore further, you'll be captivated by the impressive staircase at the rear of the home. With ten-foot ceilings enhancing the downstairs space, you'll find a gourmet kitchen complete with a butler's pantry and an oversized pantry, along with the perfect granite island for hosting family and friends. The laundry room is not just practical but also spacious enough for a freezer or any cleaning apparatus you might need. The grand primary suite is a sanctuary unto itself, leaving no detail overlooked. It features a cozy sitting area, a massive closet, and a luxurious primary bath with double granite vanities, a separate full tile shower with a heavy glass door, and a soaking tub. Upstairs, there's room for everyone, with three generously sized bedrooms and a bonus/media room that offers versatile living options