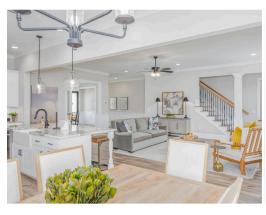

#### **ABOUT THIS PLAN**

Experience the "Summerville" floorplan – a harmonious blend of space, elegance, and comfort that exudes old-world charm while boasting high-end amenities. Step stunning foyer that is open to the dining area with a coffered ceiling, and into the great room. As you explore further, you'll be captivated by the impressive staircase at the rear of the home. With ten-foot ceilings enhancing the downstairs space, you'll find a gourmet kitchen complete with a butler's pantry and an oversized pantry, along with the perfect granite island for hosting family and friends. The laundry room is not just practical but also spacious enough for a freezer or any cleaning apparatus you might need. The grand primary suite is a sanctuary unto itself, leaving no detail overlooked. It features a cozy sitting area, a massive closet, and a luxurious primary bath with double granite vanities, a separate full tile shower with a heavy glass door, and a soaking tub. Upstairs, there's room for everyone, with three generously sized bedrooms and a bonus/media room that offers versatile living options