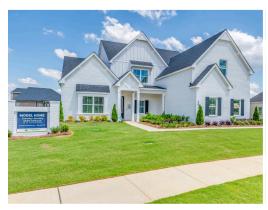

### **Summerville**

**Home Plan** 

Starting at \$667,299

**SQ FT**: 4,275

**Beds**: 5 **Baths**: 3.5

Garage: 2 Standard

Elevation H

Elevation J

#### **ABOUT THIS PLAN**

Experience the "Summerville" floorplan – a harmonious blend of space, elegance, and comfort that exudes old-world charm while boasting high-end amenities. Step stunning foyer that is open to the dining area with a coffered ceiling, and into the great room. As you explore further, you'll be captivated by the impressive staircase at the rear of the home. With ten-foot ceilings enhancing the downstairs space, you'll find a gourmet kitchen complete with a butler's pantry and an oversized pantry, along with the perfect granite island for hosting family and friends. The laundry room is not just practical but also spacious enough for a freezer or any cleaning apparatus you might need. The grand primary suite is a sanctuary unto itself, leaving no detail overlooked. It features a cozy sitting area, a massive closet, and a luxurious primary bath with double granite vanities, a separate full tile shower with a heavy glass door, and a soaking tub. Upstairs, there's room for everyone, with three generously sized bedrooms and a bonus/media room that offers versatile living options