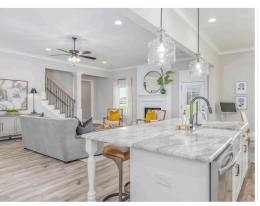

#### **ABOUT THIS PLAN**

Experience the "Summerville" floorplan – a harmonious blend of space, elegance, and comfort that exudes old-world charm while boasting high-end amenities. Step stunning foyer that is open to the dining area with a coffered ceiling, and into the great room. As you explore further, you'll be captivated by the impressive staircase at the rear of the home. With ten-foot ceilings enhancing the downstairs space, you'll find a gourmet kitchen complete with a butler's pantry and an oversized pantry, along with the perfect granite island for hosting family and friends. The laundry room is not just practical but also spacious enough for a freezer or any cleaning apparatus you might need. The grand primary suite is a sanctuary unto itself, leaving no detail overlooked. It features a cozy sitting area, a massive closet, and a luxurious primary bath with double granite vanities, a separate full tile shower with a heavy glass door, and a soaking tub. Upstairs, there's room for everyone, with three generously sized bedrooms and a bonus/media room that offers versatile living options