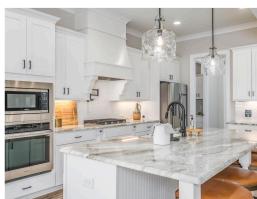

#### **ABOUT THIS PLAN**

Experience the "Summerville" floorplan – a harmonious blend of space, elegance, and comfort that exudes old-world charm while boasting high-end amenities. Step stunning foyer that is open to the dining area with a coffered ceiling, and into the great room. As you explore further, you'll be captivated by the impressive staircase at the rear of the home. With ten-foot ceilings enhancing the downstairs space, you'll find a gourmet kitchen complete with a butler's pantry and an oversized pantry, along with the perfect granite island for hosting family and friends. The laundry room is not just practical but also spacious enough for a freezer or any cleaning apparatus you might need. The grand primary suite is a sanctuary unto itself, leaving no detail overlooked. It features a cozy sitting area, a massive closet, and a luxurious primary bath with double granite vanities, a separate full tile shower with a heavy glass door, and a soaking tub. Upstairs, there's room for everyone, with three generously sized bedrooms and a bonus/media room that offers versatile living options