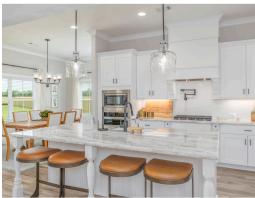

#### **ABOUT THIS PLAN**

Experience the "Summerville" floorplan – a harmonious blend of space, elegance, and comfort that exudes old-world charm while boasting high-end amenities. Step stunning foyer that is open to the dining area with a coffered ceiling, and into the great room. As you explore further, you'll be captivated by the impressive staircase at the rear of the home. With ten-foot ceilings enhancing the downstairs space, you'll find a gourmet kitchen complete with a butler's pantry and an oversized pantry, along with the perfect granite island for hosting family and friends. The laundry room is not just practical but also spacious enough for a freezer or any cleaning apparatus you might need. The grand primary suite is a sanctuary unto itself, leaving no detail overlooked. It features a cozy sitting area, a massive closet, and a luxurious primary bath with double granite vanities, a separate full tile shower with a heavy glass door, and a soaking tub. Upstairs, there's room for everyone, with three generously sized bedrooms and a bonus/media room that offers versatile living options