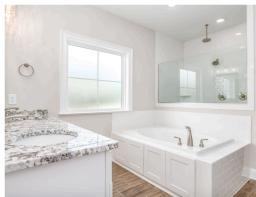

#### **ABOUT THIS PLAN**

The Morningside pairs expert space planning with a long list of desirables, and the result is a perfect plan for nearly any phase of life. The welcoming feel starts on the covered front porch and carries through the long foyer entryway that leads you into a vast great room. The corner fireplace will immediately catch your eye, but the sprawling hardwoods and wall of windows will secure your admiration for this space. Off to one side you'll find a large kitchen with a center island accompanied by a wine rack and open book case, great working triangle, and large pantry. You enter the flex room from the back of the kitchen that would serve perfectly as a dining room or study, depending on your family's needs. The primary suite occupies one side of the main level and has a lot to offer including an adjoining sitting room, flawless primary bath, and spacious walk in closet. The three additional bedrooms and two full bathrooms are found off of the main entryway and each have a large walk-in closet plus a linen closet in the hall. Hidden gems of this home are a mudroom adjacent to the

### **PLAN GALLERY**

## **PLAN GALLERY**