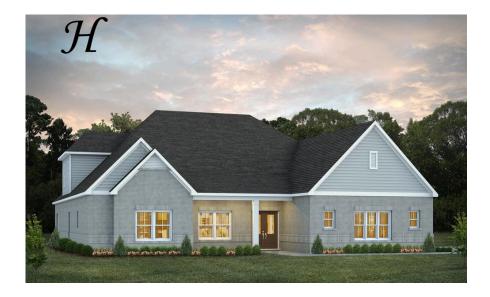

# Morningside II Home Plan

Starting at \$620,999

**SQ FT**: 3,489

**Beds:** 4.0

Garage: 2 Standard

**ELEVATION H** 

**ELEVATION J** 

#### **ABOUT THIS PLAN**

The Morningside II excels in space planning, seamlessly blending sought-after features for an exceptional home. Enter through the inviting front porch to a vast foyer leading to a spacious great room with a striking corner fireplace and ample natural light. The adjacent large kitchen boasts an island with a wine rack and open bookcase, a functional layout, and a generous pantry. A flex room off the kitchen can serve as a dining area or study, adapting to your family's needs. The main level also features a lavish primary suite with a sitting room, offering a tranquil retreat. The primary bath is luxurious, and a roomy walk-in closet adds convenience. Three additional bedrooms with walk-in closets and two full bathrooms are accessible from the main entryway, complete with a linen closet for extra storage. The upper level hosts a versatile bonus room with a full bath and a walk-in closet, providing endless possibilities. Practical elements include a mudroom connected to the side-entry garage, streamlining daily routines, and a spacious covered patio with an exterior fireplace at the rear