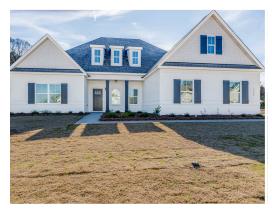

# Lakewood Home Plan

Starting at \$569,399

**SQ FT**: 2,657

**Beds:** 4 **Baths:** 3.5

Garage: 2 Standard

Elevation H

**ELEVATION J** 

### **ABOUT THIS PLAN**

An amazing one-story floor plan starting with the striking foyer and dining room with coffered ceiling, the "Lakewood" is a beautiful 4-bedroom design with an open kitchen and vaulted great room. From the granite countertops to the built in appliances this kitchen provides ample space and amenities to suit your family's needs. Just off of the foyer you will find the large primary bedroom and massive walk in closet. The primary bath is attractively equipped with double granite vanities, garden/soaking tub and walk in tiled shower with glass door. This layout includes three additional family style bedrooms, a powder room, a large breakfast area and a bonus room ideal for a study or home office.