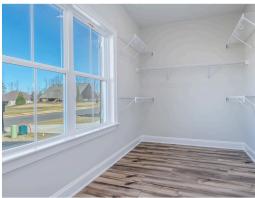

### **ABOUT THIS PLAN**

An amazing one-story floor plan starting with the striking foyer and dining room with coffered ceiling, the "Lakewood" is a beautiful 4-bedroom design with an open kitchen and vaulted great room. From the granite countertops to the built in appliances this kitchen provides ample space and amenities to suit your family's needs. Just off of the foyer you will find the large primary bedroom and massive walk in closet. The primary bath is attractively equipped with double granite vanities, garden/soaking tub and walk in tiled shower with glass door. This layout includes three additional family style bedrooms, a powder room, a large breakfast area and a bonus room ideal for a study or home office.