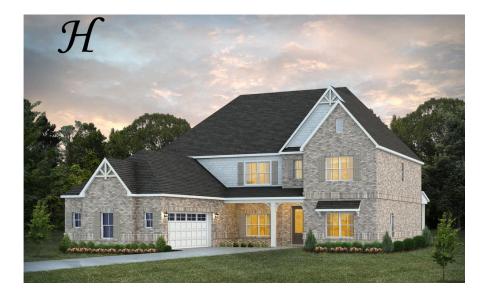

# Highland Home Plan

Starting at \$679,299

SQ FT: 4,744 Beds: 5 Baths: 3.5 Garage: 2 Standard

ELEVATION H

**ELEVATION J** 

## **ABOUT THIS PLAN**

The sky is the limit in the "Highland" plan sketched for those who insist on a higher standard of living. A space for every imaginable use, this house speaks volume and comfort with a kitchen featuring a gigantic 8'x 4' granite island that opens to family/great room area. Oversized study, located on the first level provides space for a home office, nursery, or a quiet place for reading or simply relaxing. Owner's quarters boasts room for endless furniture and hails a huge walk-in closet. Separate the family to the second floor where there's a whole new dimension with bedrooms and baths that are endless as well as a highly usable loft area. Protect the interior of the house by kicking off the shoes in the convenient mud room off the garage. Ultimate price, use of space, and total utilization define this plan.