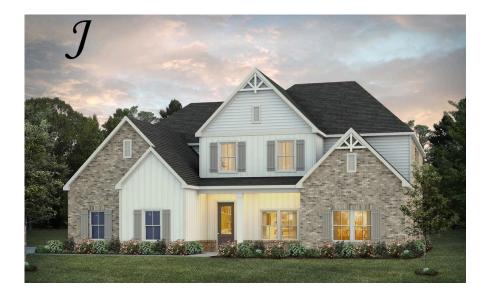

# Emberly Home Plan

Starting at \$663,899

SQ FT: 4,047 Beds: 5 Baths: 3.5 Garage: 2 Standard

Elevation H

Elevation J

## **ABOUT THIS PLAN**

Indulge in the allure of the "Emberly" plan, a home designed for unparalleled versatility and luxury. This unique package boasts not one, but two primary suites, strategically positioned on each level. From the moment you step into the towering two-story foyer, you'll be captivated by the architectural details that define this home. For those who love to entertain, the spacious gourmet kitchen beckons, complete with a granite work island, custom cabinetry, and a generously sized walk-in pantry. Hosting gatherings becomes a breeze as you prepare a grand spread for any number of guests. The elegant formal dining room featuring a coffered ceiling add a touch of sophistication. The second floor unfolds to reveal three large bedrooms, an additional primary bedroom, and a loft area that surpasses expectations. This versatile space accommodates massive furniture and provides room for a pool or game table, promising endless possibilities. Step outside to the expansive rear covered patio, offering a variety of uses to enhance your comfort and elevate the desirability of this.