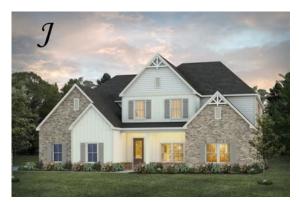

# Emberly Home Plan

Starting at \$663,899

SQ FT: 4,047 Beds: 5 Baths: 3.5 Garage: 2 Standard

Elevation H

Elevation J

## **ABOUT THIS PLAN**

Indulge in the allure of the "Emberly" plan, a home designed for unparalleled versatility and luxury. This unique package boasts not one, but two primary suites, strategically positioned on each level. From the moment you step into the towering two-story foyer, you'll be captivated by the architectural details that define this home. For those who love to entertain, the spacious gourmet kitchen beckons, complete with a granite work island, custom cabinetry, and a generously sized walk-in pantry. Hosting gatherings becomes a breeze as you prepare a grand spread for any number of guests. The elegant formal dining room featuring a coffered ceiling add a touch of sophistication. The second floor unfolds to reveal three large bedrooms, an additional primary bedroom, and a loft area that surpasses expectations. This versatile space accommodates massive furniture and provides room for a pool or game table, promising endless possibilities. Step outside to the expansive rear covered patio, offering a variety of uses to enhance your comfort and elevate the desirability of this.