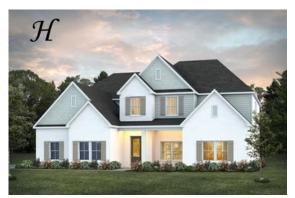

# Emberly Home Plan

Starting at \$663,899

SQ FT: 4,047 Beds: 5 Baths: 3.5 Garage: 2 Standard

Elevation H

Elevation J

## **ABOUT THIS PLAN**

Indulge in the allure of the "Emberly" plan, a home designed for unparalleled versatility and luxury. This unique package boasts not one, but two primary suites, strategically positioned on each level. From the moment you step into the towering two-story foyer, you'll be captivated by the architectural details that define this home. For those who love to entertain, the spacious gourmet kitchen beckons, complete with a granite work island, custom cabinetry, and a generously sized walk-in pantry. Hosting gatherings becomes a breeze as you prepare a grand spread for any number of guests. The elegant formal dining room featuring a coffered ceiling add a touch of sophistication. The second floor unfolds to reveal three large bedrooms, an additional primary bedroom, and a loft area that surpasses expectations. This versatile space accommodates massive furniture and provides room for a pool or game table, promising endless possibilities. Step outside to the expansive rear covered patio, offering a variety of uses to enhance your comfort and elevate the desirability of this.