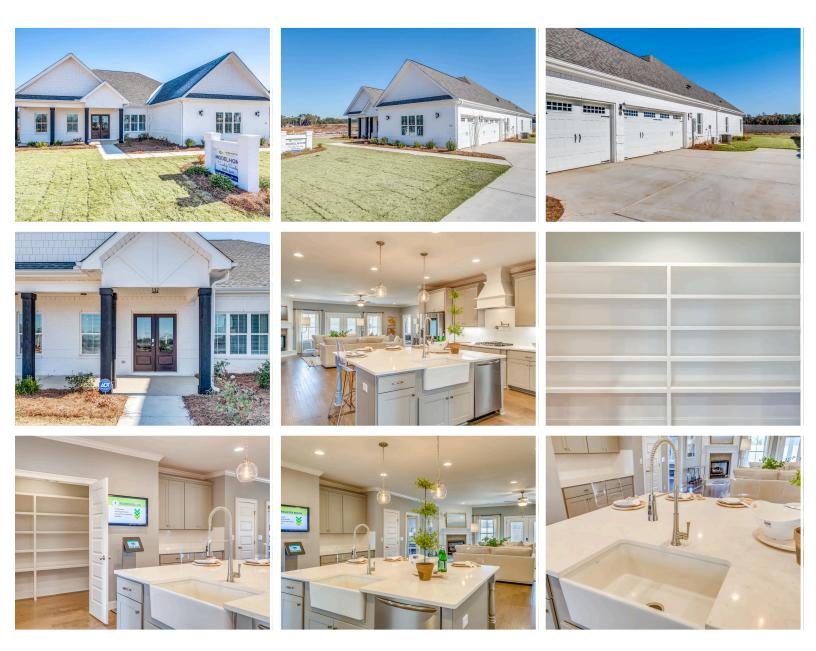

## **ABOUT THIS PLAN**

This plan is sure to steal the show, just like a dogwood tree in full bloom. The long front porch is a perfect primer for all of the beauty housed in these four walls. The entryway is flanked with a study on one side and a formal dining on the other, and then you are lead directly into the large kitchen. An abundance of storage, both in cabinets and in the pantry, coupled with the large eat in island make this space a chef's dream. The kitchen flows seamlessly into the large great room with a corner fireplace and wall of windows looking out onto the covered porch on the rear of the home. Off to one side of the main living area you'll find the primary suite that leaves nothing to be desired: tray ceilings, soaking bathtub, roomy shower, and one of the largest walk-in closets we have ever laid eyes on. The opposite side of the main living area is home to three additional bedrooms and two full bathrooms, plus a drop zone and laundry room that lead into the garage. What more could you need in a home?

## **PLAN GALLERY**

Prices, plans, dimensions, features, specifications, materials, and availability of homes or communities are subject to change without notice or obligation. Illustrations are artists depictions only and may differ from completed improvements. All prices subject to change without notice. Please contact your sales associate before writing an offer.