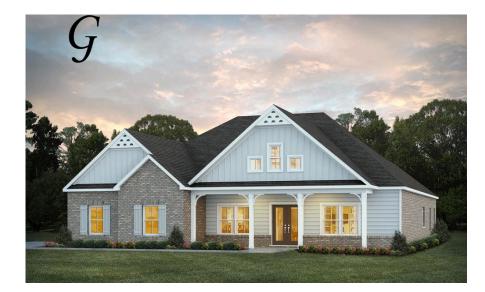

Dogwood Home Plan

Starting at \$597,199

SQ FT: 3,088 Beds: 4 Baths: 3.0 Garage: 2 Standard

Elevation G

Elevation H

## **ABOUT THIS PLAN**

This plan is sure to steal the show, just like a dogwood tree in full bloom. The long front porch is a perfect primer for all of the beauty housed in these four walls. The entryway is flanked with a study on one side and a formal dining on the other, and then you are lead directly into the large kitchen. An abundance of storage, both in cabinets and in the pantry, coupled with the large eat in island make this space a chef's dream. The kitchen flows seamlessly into the large great room with a corner fireplace and wall of windows looking out onto the covered porch on the rear of the home. Off to one side of the main living area you'll find the primary suite that leaves nothing to be desired: tray ceilings, soaking bathtub, roomy shower, and one of the largest walk-in closets we have ever laid eyes on. The opposite side of the main living area is home to three additional bedrooms and two full bathrooms, plus a drop zone and laundry room that lead into the garage. What more could you need in a home?