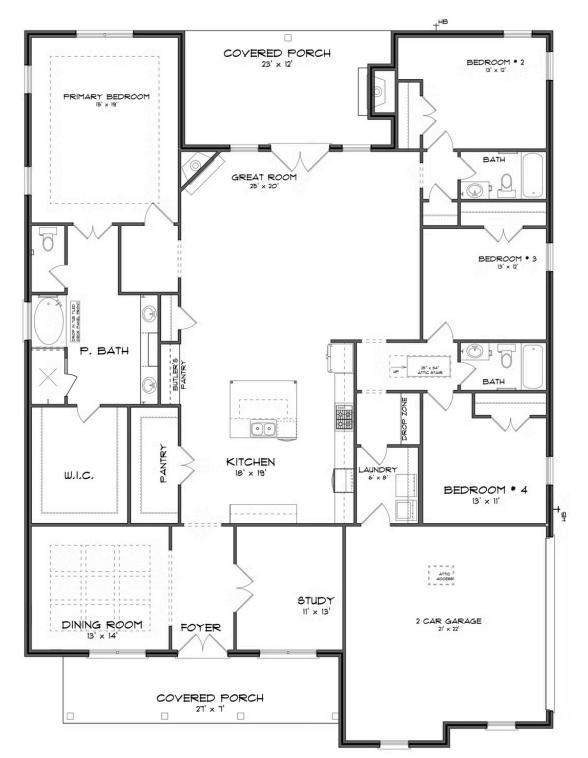

FIRST FLOOR (G)

Prices, plans, dimensions, features, specifications, materials, and availability of homes or communities are subject to change without notice or obligation. Illustrations are artists depictions only and may differ from completed improvements. All prices subject to change without notice. Please contact your sales associate before writing an offer.

## **ABOUT THIS PLAN**

This plan is sure to steal the show, just like a dogwood tree in full bloom. The long front porch is a perfect primer for all of the beauty housed in these four walls. The entryway is flanked with a study on one side and a formal dining on the other, and then you are lead directly into the large kitchen. An abundance of storage, both in cabinets and in the pantry, coupled with the large eat in island make this space a chef's dream. The kitchen flows seamlessly into the large great room with a corner fireplace and wall of windows looking out onto the covered porch on the rear of the home. Off to one side of the main living area you'll find the primary suite that leaves nothing to be desired: tray ceilings, soaking bathtub, roomy shower, and one of the largest walk-in closets we have ever laid eyes on. The opposite side of the main living area is home to three additional bedrooms and two full bathrooms, plus a drop zone and laundry room that lead into the garage. What more could you need in a home?