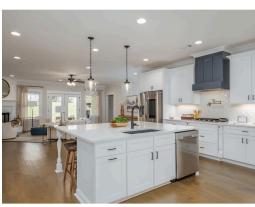

#### **ABOUT THIS PLAN**

This plan is sure to steal the show, just like a dogwood tree in full bloom. The long front porch is a perfect primer for all of the beauty housed in these four walls. The entryway is flanked with a study on one side and a formal dining on the other, and then you are lead directly into the large kitchen. An abundance of storage, both in cabinets and in the pantry, coupled with the large eat in island make this space a chef's dream. The kitchen flows seamlessly into the large great room with a corner fireplace and wall of windows looking out onto the covered porch on the rear of the home. Off to one side of the main living area you'll find the primary suite that leaves nothing to be desired: tray ceilings, soaking bathtub, roomy shower, and one of the largest walk-in closets we have ever laid eyes on. The opposite side of the main living area is home to three additional bedrooms and two full bathrooms, plus a drop zone and laundry room that lead into the garage. On the 2nd floor there is a large Bonus Boom with a sitting area and full bath. What more could you need in a home?!