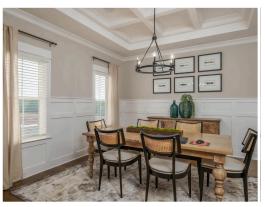

#### **ABOUT THIS PLAN**

This plan is sure to steal the show, just like a dogwood tree in full bloom. The long front porch is a perfect primer for all of the beauty housed in these four walls. The entryway is flanked with a study on one side and a formal dining on the other, and then you are lead directly into the large kitchen. An abundance of storage, both in cabinets and in the pantry, coupled with the large eat in island make this space a chef's dream. The kitchen flows seamlessly into the large great room with a corner fireplace and wall of windows looking out onto the covered porch on the rear of the home. Off to one side of the main living area you'll find the primary suite that leaves nothing to be desired: tray ceilings, soaking bathtub, roomy shower, and one of the largest walk-in closets we have ever laid eyes on. The opposite side of the main living area is home to three additional bedrooms and two full bathrooms, plus a drop zone and laundry room that lead into the garage. On the 2nd floor there is a large Bonus Boom with a sitting area and full bath. What more could you need in a home?!