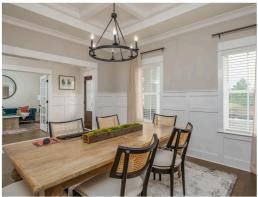

#### **ABOUT THIS PLAN**

This plan is sure to steal the show, just like a dogwood tree in full bloom. The long front porch is a perfect primer for all of the beauty housed in these four walls. The entryway is flanked with a study on one side and a formal dining on the other, and then you are lead directly into the large kitchen. An abundance of storage, both in cabinets and in the pantry, coupled with the large eat in island make this space a chef's dream. The kitchen flows seamlessly into the large great room with a corner fireplace and wall of windows looking out onto the covered porch on the rear of the home. Off to one side of the main living area you'll find the primary suite that leaves nothing to be desired: tray ceilings, soaking bathtub, roomy shower, and one of the largest walk-in closets we have ever laid eyes on. The opposite side of the main living area is home to three additional bedrooms and two full bathrooms, plus a drop zone and laundry room that lead into the garage. On the 2nd floor there is a large Bonus Boom with a sitting area and full bath. What more could you need in a home?!