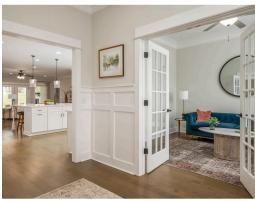

#### **ABOUT THIS PLAN**

This plan is sure to steal the show, just like a dogwood tree in full bloom. The long front porch is a perfect primer for all of the beauty housed in these four walls. The entryway is flanked with a study on one side and a formal dining on the other, and then you are lead directly into the large kitchen. An abundance of storage, both in cabinets and in the pantry, coupled with the large eat in island make this space a chef's dream. The kitchen flows seamlessly into the large great room with a corner fireplace and wall of windows looking out onto the covered porch on the rear of the home. Off to one side of the main living area you'll find the primary suite that leaves nothing to be desired: tray ceilings, soaking bathtub, roomy shower, and one of the largest walk-in closets we have ever laid eyes on. The opposite side of the main living area is home to three additional bedrooms and two full bathrooms, plus a drop zone and laundry room that lead into the garage. On the 2nd floor there is a large Bonus Boom with a sitting area and full bath. What more could you need in a home?!