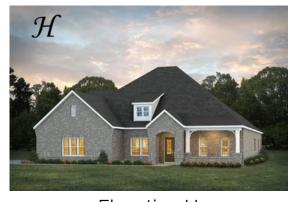

# Dogwood II Home Plan

Starting at \$631,499

**SQ FT**: 3,705 **Beds**: 4

**Baths:** 4.0

Garage: 2 Standard

Elevation G

Elevation H

#### **ABOUT THIS PLAN**

This plan is sure to steal the show, just like a dogwood tree in full bloom. The long front porch is a perfect primer for all of the beauty housed in these four walls. The entryway is flanked with a study on one side and a formal dining on the other, and then you are lead directly into the large kitchen. An abundance of storage, both in cabinets and in the pantry, coupled with the large eat in island make this space a chef's dream. The kitchen flows seamlessly into the large great room with a corner fireplace and wall of windows looking out onto the covered porch on the rear of the home. Off to one side of the main living area you'll find the primary suite that leaves nothing to be desired: tray ceilings, soaking bathtub, roomy shower, and one of the largest walk-in closets we have ever laid eyes on. The opposite side of the main living area is home to three additional bedrooms and two full bathrooms, plus a drop zone and laundry room that lead into the garage. On the 2nd floor there is a large Bonus Boom with a sitting area and full bath. What more could you need in a home?!