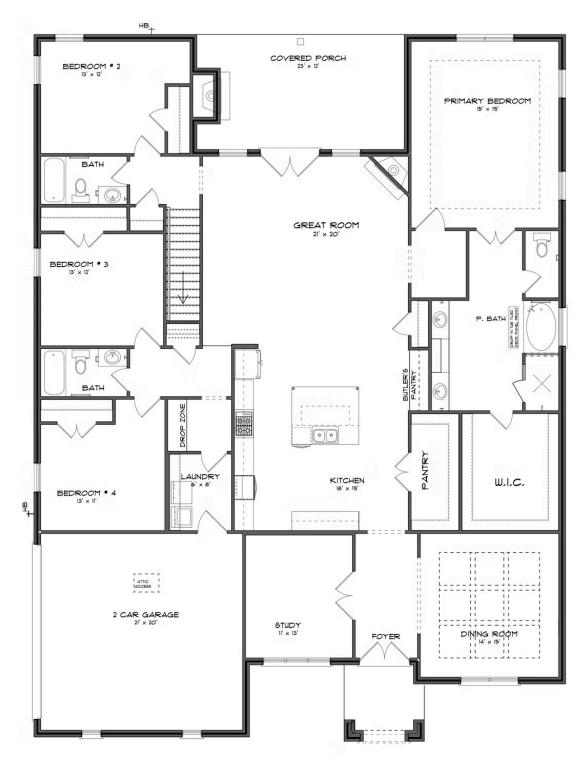

## **FIRST FLOOR (G)**

Prices, plans, dimensions, features, specifications, materials, and availability of homes or communities are subject to change without notice or obligation. Illustrations are artists depictions only and may differ from completed improvements. All prices subject to change without notice. Please contact your sales associate before writing an offer.

#### **ABOUT THIS PLAN**

This plan is sure to steal the show, just like a dogwood tree in full bloom. The long front porch is a perfect primer for all of the beauty housed in these four walls. The entryway is flanked with a study on one side and a formal dining on the other, and then you are lead directly into the large kitchen. An abundance of storage, both in cabinets and in the pantry, coupled with the large eat in island make this space a chef's dream. The kitchen flows seamlessly into the large great room with a corner fireplace and wall of windows looking out onto the covered porch on the rear of the home. Off to one side of the main living area you'll find the primary suite that leaves nothing to be desired: tray ceilings, soaking bathtub, roomy shower, and one of the largest walk-in closets we have ever laid eyes on. The opposite side of the main living area is home to three additional bedrooms and two full bathrooms, plus a drop zone and laundry room that lead into the garage. On the 2nd floor there is a large Bonus Boom with a sitting area and full bath. What more could you need in a home?!