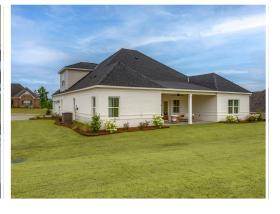

#### **ABOUT THIS PLAN**

This plan is sure to steal the show, just like a dogwood tree in full bloom. The long front porch is a perfect primer for all of the beauty housed in these four walls. The entryway is flanked with a study on one side and a formal dining on the other, and then you are lead directly into the large kitchen. An abundance of storage, both in cabinets and in the pantry, coupled with the large eat in island make this space a chef's dream. The kitchen flows seamlessly into the large great room with a corner fireplace and wall of windows looking out onto the covered porch on the rear of the home. Off to one side of the main living area you'll find the primary suite that leaves nothing to be desired: tray ceilings, soaking bathtub, roomy shower, and one of the largest walk-in closets we have ever laid eyes on. The opposite side of the main living area is home to three additional bedrooms and two full bathrooms, plus a drop zone and laundry room that lead into the garage. On the 2nd floor there is a large Bonus Boom with a sitting area and full bath. What more could you need in a home?!

#### **PLAN GALLERY**