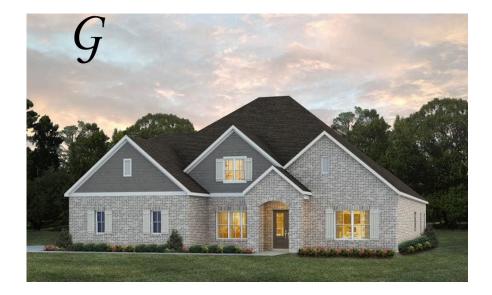

# Dogwood II Home Plan

Starting at \$631,499

**SQ FT**: 3,705 **Beds**: 4

**Baths:** 4.0

Garage: 2 Standard

Elevation G

Elevation H

#### **ABOUT THIS PLAN**

This plan is sure to steal the show, just like a dogwood tree in full bloom. The long front porch is a perfect primer for all of the beauty housed in these four walls. The entryway is flanked with a study on one side and a formal dining on the other, and then you are lead directly into the large kitchen. An abundance of storage, both in cabinets and in the pantry, coupled with the large eat in island make this space a chef's dream. The kitchen flows seamlessly into the large great room with a corner fireplace and wall of windows looking out onto the covered porch on the rear of the home. Off to one side of the main living area you'll find the primary suite that leaves nothing to be desired: tray ceilings, soaking bathtub, roomy shower, and one of the largest walk-in closets we have ever laid eyes on. The opposite side of the main living area is home to three additional bedrooms and two full bathrooms, plus a drop zone and laundry room that lead into the garage. On the 2nd floor there is a large Bonus Boom with a sitting area and full bath. What more could you need in a home?!