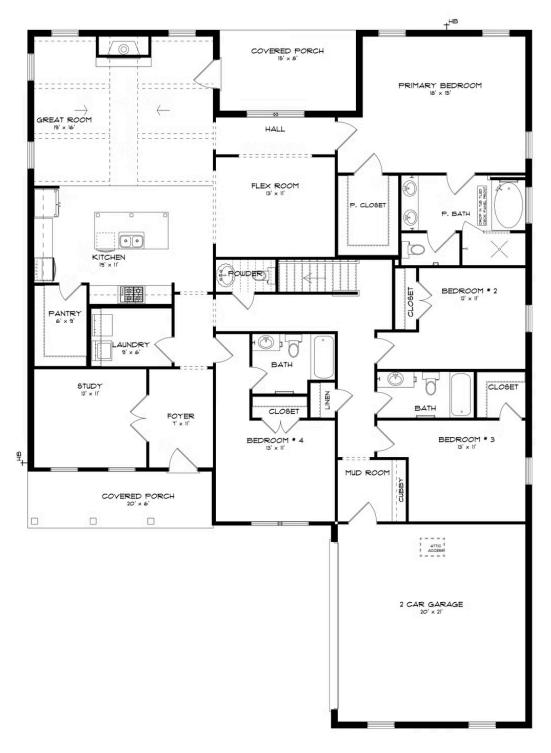

# **FIRST FLOOR (G)**

Prices, plans, dimensions, features, specifications, materials, and availability of homes or communities are subject to change without notice or obligation. Illustrations are artists depictions only and may differ from completed improvements. All prices subject to change without notice. Please contact your sales associate before writing an offer.

#### **ABOUT THIS PLAN**

Experience the captivating allure of the Bellemeade II, boasting 4 bedrooms and 4.5 bathrooms. Step into an inviting study from the covered porch. Entertain seamlessly in the expansive kitchen and great room with vaulted ceilings and a cozy fireplace. The kitchen dazzles with a grand island and large pantry, perfect for hosting gatherings. The primary suite indulges with double granite vanities, a garden tub, separate shower, and ample closet space. The first floor offers 3 additional bedrooms and 2 baths, ideal for guests. Upstairs, a spacious bonus room and full bath await, promising endless entertainment possibilities.