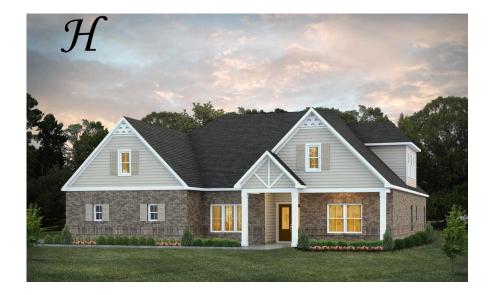

# Bainbridge II Home Plan

Starting at \$619,499

**SQ FT:** 3,489

**Beds:** 5 **Baths:** 4.0

Garage: 2 Standard

Elevation H

Elevation J

#### **ABOUT THIS PLAN**

The "Bainbridge II" Plan is perfect for those who prefer elegance and space. This 5 bedroom, 4 bathroom plan features a sweeping great room and kitchen area that is perfect for cooking while also entertaining. A separate dining room is located at the front of the house connecting to the elegant foyer entry flowing into the open kitchen and great room. The kitchen features an attractive granite island that has plenty of seating space perfect for serving food while also entertaining guest in the great room. The grand primary suite provides a large private space along with a connecting bathroom complete with double vanity, separate shower, soaking tub and abundant storage space in the large walk in closet and linen closet. Three more bedrooms complete this floor plan, all with plentiful closet space along with two full bathrooms. The 2nd floor features a large bonus room with sitting area, a full bath & closet. This well laid floor plan can accommodate the space needed for a big family all in the space of one floor.