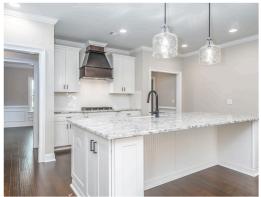

#### **ABOUT THIS PLAN**

The "Alexandria" is sure to provide a delightful living experience with its one-story design and easy access and flow from room to room. This Ranch-style home is sure to please! The appealing entry foyer is sophisticated yet open and joins the formal dining room and offers an additional room useful as a study or living room. The open vaulted great room and kitchen with large center granite island is made for entertaining. The unique primary suite offers a large bedroom area, functional primary bath with split granite vanities, garden/soaking tub and tiled shower with glass door and his and hers walk in closets. The additional three bedrooms provide plenty of closet space and two additional bathrooms. This highly desirable plan is perfect for multiple lifestyles.

## **PLAN GALLERY**