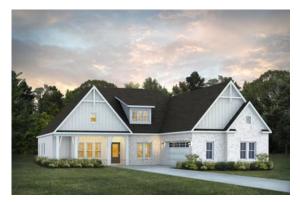

# **Alexandria**

**Home Plan** 

Starting at \$564,699

**SQ FT**: 2,705

**Beds:** 4 **Baths:** 3.0

Garage: 2 Standard



Elevation G



Elevation H

#### **ABOUT THIS PLAN**

The "Alexandria" is sure to provide a delightful living experience with its one-story design and easy access and flow from room to room. This Ranch-style home is sure to please! The appealing entry foyer is sophisticated yet open and joins the formal dining room and offers an additional room useful as a study or living room. The open vaulted great room and kitchen with large center granite island is made for entertaining. The unique primary suite offers a large bedroom area, functional primary bath with split granite vanities, garden/soaking tub and tiled shower with glass door and his and hers walk in closets. The additional three bedrooms provide plenty of closet space and two additional bathrooms. This highly desirable plan is perf