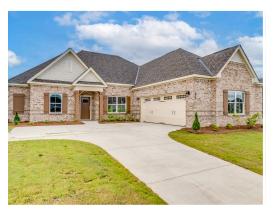

# **Alexandria**

**Home Plan** 

Starting at \$564,699

**SQ FT**: 2,705

**Beds:** 4 **Baths:** 3.0

Garage: 2 Standard

Elevation G

Elevation H

#### **ABOUT THIS PLAN**

The "Alexandria" is sure to provide a delightful living experience with its one-story design and easy access and flow from room to room. This Ranch-style home is sure to please! The appealing entry foyer is sophisticated yet open and joins the formal dining room and offers an additional room useful as a study or living room. The open vaulted great room and kitchen with large center granite island is made for entertaining. The unique primary suite offers a large bedroom area, functional primary bath with split granite vanities, garden/soaking tub and tiled shower with glass door and his and hers walk in closets. The additional three bedrooms provide plenty of closet space and two additional bathrooms. This highly desirable plan is perfect for multiple lifestyles.

## **ELEVATION H**

Prices, plans, dimensions, features, specifications, materials, and availability of homes or communities are subject to change without notice or obligation. Illustrations are artists depictions only and may differ from completed improvements. All prices subject to change without notice. Please contact your sales associate before writing an offer.