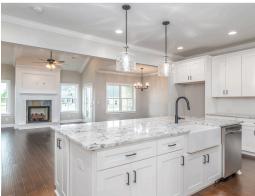

#### **ABOUT THIS PLAN**

The "Alexandria" is sure to provide a delightful living experience with its one-story design and easy access and flow from room to room. This Ranch-style home is sure to please! The appealing entry foyer is sophisticated yet open and joins the formal dining room and offers an additional room useful as a study or living room. The open vaulted great room and kitchen with large center granite island is made for entertaining. The unique primary suite offers a large bedroom area, functional primary bath with split granite vanities, garden/soaking tub and tiled shower with glass door and his and hers walk in closets. The additional three bedrooms provide plenty of closet space and two additional bathrooms. This highly desirable plan is perfect for multiple lifestyles.

## **PLAN GALLERY**