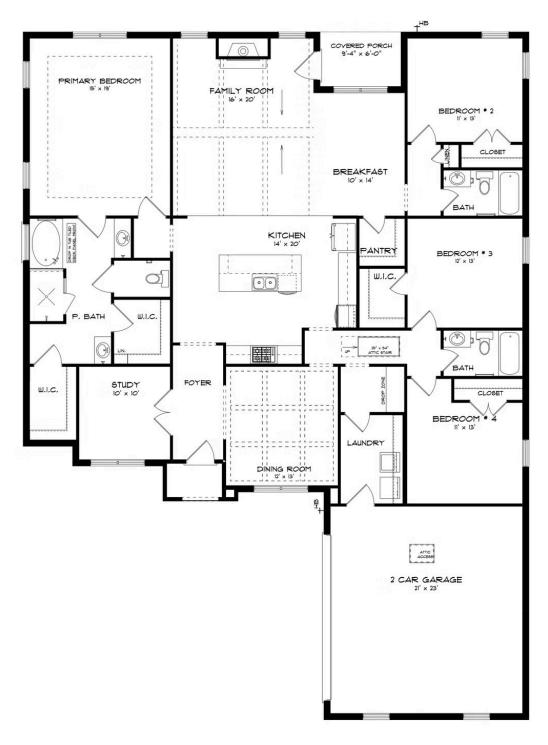

#### **ABOUT THIS PLAN**

The "Alexandria" is sure to provide a delightful living experience with its one-story design and easy access and flow from room to room. This Ranch-style home is sure to please! The appealing entry foyer is sophisticated yet open and joins the formal dining room and offers an additional room useful as a study or living room. The open vaulted great room and kitchen with large center granite island is made for entertaining. The unique primary suite offers a large bedroom area, functional primary bath with split granite vanities, garden/soaking tub and tiled shower with glass door and his and hers walk in closets. The additional three bedrooms provide plenty of closet space and two additional bathrooms. This highly desirable plan is perfect for multiple lifestyles.