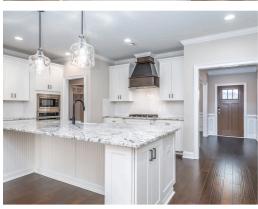

#### **ABOUT THIS PLAN**

The "Alexandria" is sure to provide a delightful living experience with its one-story design and easy access and flow from room to room. This Ranch-style home is sure to please! The appealing entry foyer is sophisticated yet open and joins the formal dining room and offers an additional room useful as a study or living room. The open vaulted great room and kitchen with large center granite island is made for entertaining. The unique primary suite offers a large bedroom area, functional primary bath with split granite vanities, garden/soaking tub and tiled shower with glass door and his and hers walk in closets. The additional three bedrooms provide plenty of closet space and two additional bathrooms. This highly desirable plan is perfect for multiple lifestyles.

## **PLAN GALLERY**