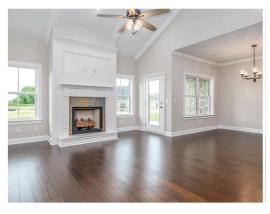

#### **ABOUT THIS PLAN**

The "Alexandria" is sure to provide a delightful living experience with its one-story design and easy access and flow from room to room. This Ranch-style home is sure to please! The appealing entry foyer is sophisticated yet open and joins the formal dining room and offers an additional room useful as a study or living room. The open vaulted great room and kitchen with large center granite island is made for entertaining. The unique primary suite offers a large bedroom area, functional primary bath with split granite vanities, garden/soaking tub and tiled shower with glass door and his and hers walk in closets. The additional three bedrooms provide plenty of closet space and two additional bathrooms. This highly desirable plan is perfect for multiple lifestyles.

## **PLAN GALLERY**