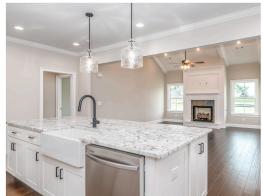

#### **ABOUT THIS PLAN**

The "Alexandria" is sure to provide a delightful living experience with its one-story design and easy access and flow from room to room. This Ranch-style home is sure to please! The appealing entry foyer is sophisticated yet open and joins the formal dining room and offers an additional room useful as a study or living room. The open vaulted great room and kitchen with large center granite island is made for entertaining. The unique primary suite offers a large bedroom area, functional primary bath with split granite vanities, garden/soaking tub and tiled shower with glass door and his and hers walk in closets. The additional three bedrooms provide plenty of closet space and two additional bathrooms. This highly desirable plan is perfect for multiple lifestyles.

## **PLAN GALLERY**