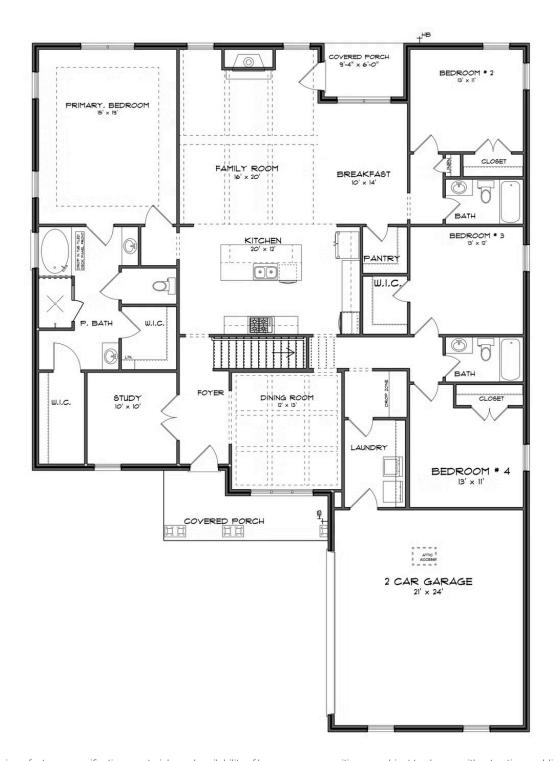

## **FIRST FLOOR (H)**

Prices, plans, dimensions, features, specifications, materials, and availability of homes or communities are subject to change without notice or obligation. Illustrations are artists depictions only and may differ from completed improvements. All prices subject to change without notice. Please contact your sales associate before writing an offer.

#### **ABOUT THIS PLAN**

The "Alexandria II" is sure to provide a delightful living experience with its two-story design and easy access and flow from room to room. This Ranch-style home with second floor bonus room is sure to please! The appealing entry foyer is sophisticated yet open and joins the formal dining room and offers an additional room useful as a study or living room. The open vaulted great room and kitchen with large center granite island is made for entertaining. The unique primary suite offers a large bedroom area, functional primary bath with split granite vanities, garden/soaking tub and tiled shower with glass door and his and hers walk in closets. The additional three bedrooms provide plenty of closet space and two additional bathrooms as well as an upstairs bonus room with full bath & closet. This highly desirable plan is perfect for multiple lifestyles.