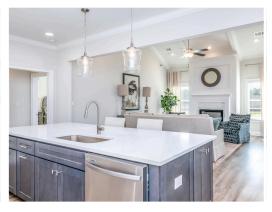

## **PLAN GALLERY**

#### **ABOUT THIS PLAN**

The "Alexandria II" is sure to provide a delightful living experience with its two-story design and easy access and flow from room to room. This Ranch-style home with second floor bonus room is sure to please! The appealing entry foyer is sophisticated yet open and joins the formal dining room and offers an additional room useful as a study or living room. The open vaulted great room and kitchen with large center granite island is made for entertaining. The unique primary suite offers a large bedroom area, functional primary bath with split granite vanities, garden/soaking tub and tiled shower with glass door and his and hers walk in closets. The additional three bedrooms provide plenty of closet space and two additional bathrooms as well as an upstairs bonus room with full bath & closet. This highly desirable plan is perfect for multiple lifestyles.