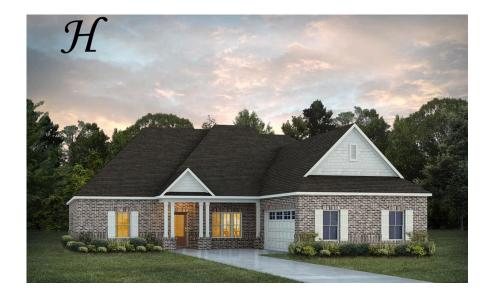

# Alexandria II

Starting at \$596,499

**SQ FT**: 3,160

**Beds:** 4.0

Garage: 2 Standard

Elevation H

Elevation J

#### **ABOUT THIS PLAN**

The "Alexandria II" is sure to provide a delightful living experience with its two-story design and easy access and flow from room to room. This Ranch-style home with second floor bonus room is sure to please! The appealing entry foyer is sophisticated yet open and joins the formal dining room and offers an additional room useful as a study or living room. The open vaulted great room and kitchen with large center granite island is made for entertaining. The unique primary suite offers a large bedroom area, functional primary bath with split granite vanities, garden/soaking tub and tiled shower with glass door and his and hers walk in closets. The additional three bedrooms provide plenty of closet space and two additional bathrooms as well as an upstairs bonus room with full bath & closet. This highly desirable plan is perfect for multiple lifestyles.