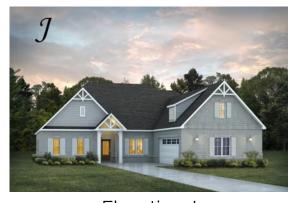

# Alexandria II

Starting at \$596,499

**SQ FT**: 3,160

**Beds:** 4.0

Garage: 2 Standard

Elevation H

Elevation J

#### **ABOUT THIS PLAN**

The "Alexandria II" is sure to provide a delightful living experience with its two-story design and easy access and flow from room to room. This Ranch-style home with second floor bonus room is sure to please! The appealing entry foyer is sophisticated yet open and joins the formal dining room and offers an additional room useful as a study or living room. The open vaulted great room and kitchen with large center granite island is made for entertaining. The unique primary suite offers a large bedroom area, functional primary bath with split granite vanities, garden/soaking tub and tiled shower with glass door and his and hers walk in closets. The additional three bedrooms provide plenty of closet space and two additional bathrooms as well as an upstairs bonus room with full bath & closet. This highly desirable plan is perfect for multiple lifestyles.