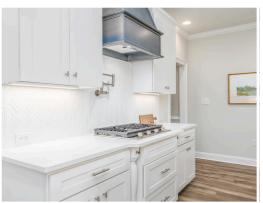

## **PLAN GALLERY**

#### **ABOUT THIS PLAN**

The "Alexandria II" is sure to provide a delightful living experience with its two-story design and easy access and flow from room to room. This Ranch-style home with second floor bonus room is sure to please! The appealing entry foyer is sophisticated yet open and joins the formal dining room and offers an additional room useful as a study or living room. The open vaulted great room and kitchen with large center granite island is made for entertaining. The unique primary suite offers a large bedroom area, functional primary bath with split granite vanities, garden/soaking tub and tiled shower with glass door and his and hers walk in closets. The additional three bedrooms provide plenty of closet space and two additional bathrooms as well as an upstairs bonus room with full bath & closet. This highly desirable plan is perfect for multiple lifestyles.