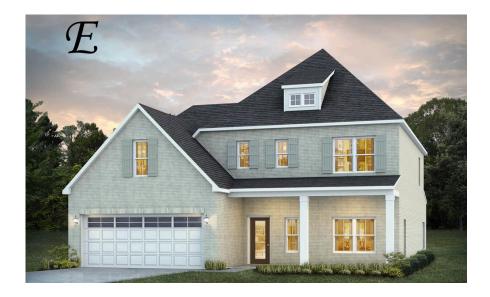

### **Sutherland**

**Home Plan** 

Starting at \$497,399

**SQ FT:** 3,172

**Beds:** 4 **Baths:** 3.5

Garage: 2 Standard

**ELEVATION E** 

**ELEVATION F** 

#### **ABOUT THIS PLAN**

Unveil modern charm in the Sutherland floorplan, ideal for entertaining. Step into a spacious great room with a cozy fireplace, seamlessly connected to an open kitchen featuring granite countertops across the large island. The dining room, accessible through a large butler's pantry, sets the stage for elegant gatherings. Retreat to a private primary suite on the first floor, while upstairs offers a bright loft area and three large bedrooms. Embrace outdoor living with a covered front porch and back patio, completing this inviting abode.