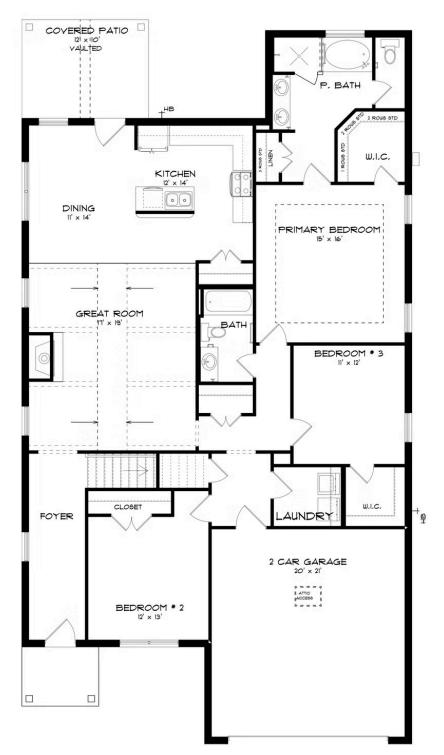

## **FIRST FLOOR (H)**

Prices, plans, dimensions, features, specifications, materials, and availability of homes or communities are subject to change without notice or obligation. Illustrations are artists depictions only and may differ from completed improvements. All prices subject to change without notice. Please contact your sales associate before writing an offer.

## **ABOUT THIS PLAN**

Designed to fit any lifestyle, the "Sherfield" floor plan features distinct spaces while maintaining an open flow. Open and appealing, the foyer gives a sense of grandeur for establishing a classic look to this home. The fabulous primary bedroom is unusually spacious for a home of this size and will accommodate heavy furniture along with plenty of storage in the walk in closet. A dynamic great room with vaulted beamed ceiling combines style and functionality with its attention to use of living space. Entertain or simply prepare daily evening meals in this cook's kitchen with an abundance of granite counter space. No need to worry about the automobile storage, as this plan comes equipped with a two car garage. Finally two large bedrooms and an upstairs bonus room with a full bathroom attached complete this plan that provides the space and storage for growing families or simply entertaining guests.