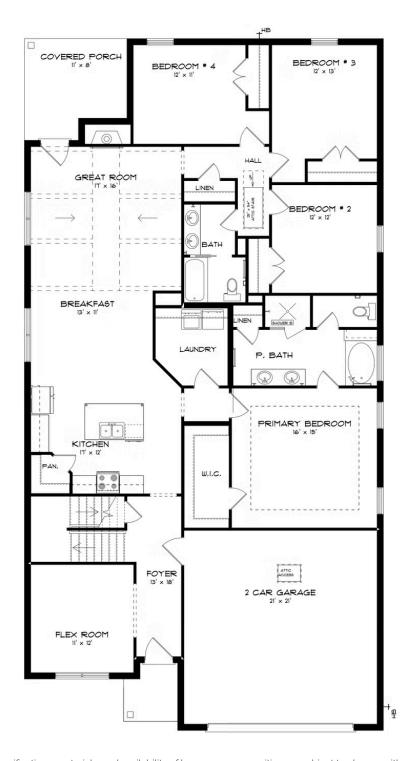

### FIRST FLOOR (E)

Prices, plans, dimensions, features, specifications, materials, and availability of homes or communities are subject to change without notice or obligation. Illustrations are artists depictions only and may differ from completed improvements. All prices subject to change without notice. Please contact your sales associate before writing an offer.

#### **ABOUT THIS PLAN**

The Rosewood is a well-planned floor plan that is budding with four bedrooms, plus a bonus room, and three full bathrooms. The foyer opens into an expansive kitchen with a great island, granite countertops, and a pantry. The spacious kitchen flows into its own convenient breakfast area opening to a great room perfect for entertaining and comfortable living. Off the great room, bedrooms two, three, and four reside with spacious closets and a great hall connecting the bedrooms to the bath with a double vanity. Secluded at the corner of the home, the primary suite is a dream, with a huge walk in closet, spacious bedroom, and a bathroom with a soaking tub and large tiled shower. The first floor is complete with a covered porch and a two -car garage. Up the stairs, a bonus room with a walk-in closet and a full bath, is ready to serve a wide variety of purposes for your family. This plan is sure to suit the needs of your growing family.