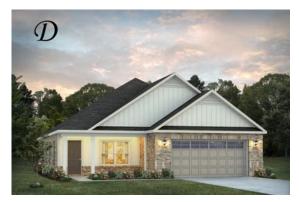

## **Leno**X Home Plan

Starting at \$391,399

**SQ FT**: 2,191 **Beds**: 4

**Baths:** 2.0

Garage: 2 Standard

**ELEVATION D** 

Elevation E

#### **ABOUT THIS PLAN**

The "Lenox" is a one story open floorplan with ample possibilities. This 4 bedroom 2 bath plan begins with a refined foyer entry way, which opens into a roomy living area with a vaulted ceiling. Next experience the open kitchen with large center island and adjoining dining room. The kitchen offers built in appliances, granite countertops and an expanded pantry. The primary quarters provide a large bedroom and walk in closet as well as a luxurious bathroom complete with a double granite vanity, garden/soaking tub, and tiled shower with glass door. This layout truly is a must see!