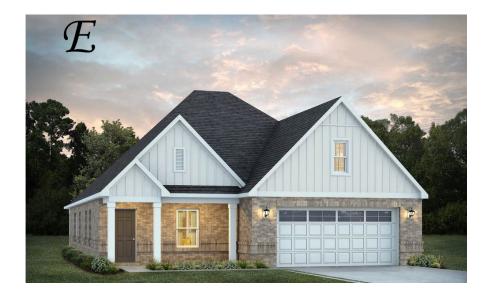

## **Leno**X Home Plan

Starting at \$391,399

**SQ FT**: 2,191 **Beds**: 4

**Baths:** 2.0

Garage: 2 Standard

**ELEVATION D** 

Elevation E

#### **ABOUT THIS PLAN**

The "Lenox" is a one story open floorplan with ample possibilities. This 4 bedroom 2 bath plan begins with a refined foyer entry way, which opens into a roomy living area with a vaulted ceiling. Next experience the open kitchen with large center island and adjoining dining room. The kitchen offers built in appliances, granite countertops and an expanded pantry. The primary quarters provide a large bedroom and walk in closet as well as a luxurious bathroom complete with a double granite vanity, garden/soaking tub, and tiled shower with glass door. This layout truly is a must see!