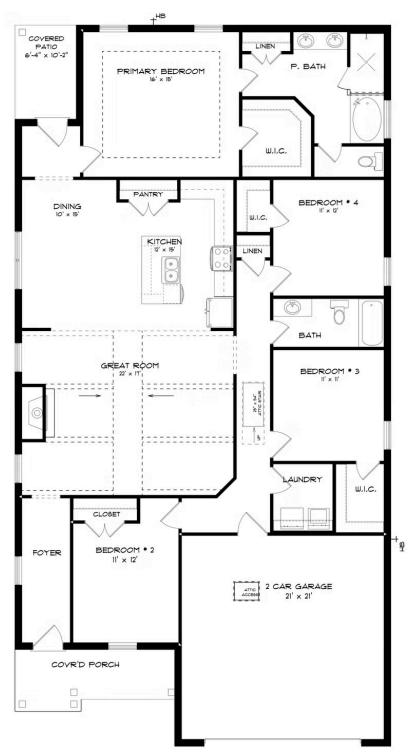

#### **ABOUT THIS PLAN**

The "Lenox" is a one story open floorplan with ample possibilities. This 4 bedroom 2 bath plan begins with a refined foyer entry way, which opens into a roomy living area with a vaulted ceiling. Next experience the open kitchen with large center island and adjoining dining room. The kitchen offers built in appliances, granite countertops and an expanded pantry. The primary quarters provide a large bedroom and walk in closet as well as a luxurious bathroom complete with a double granite vanity, garden/soaking tub, and tiled shower with glass door. This layout truly is a must see!

### **PLAN GALLERY**