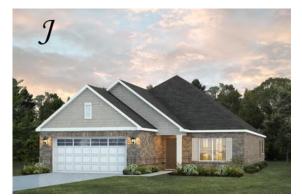

Kinkade Home Plan

Starting at \$418,799

SQ FT: 2,383 Beds: 3 Baths: 2.5 Garage: 2 Standard

ELEVATION H

**ELEVATION J** 

## **ABOUT THIS PLAN**

Constant appeal and elegant definitions are found in the "Kinkade" plan for those calling for luxury and comfort. A vaulted beamed ceiling in the huge great room accentuates the space along with excellent finishes. The custom fireplace allows an even greater level of amenities while offering sheer enjoyment of an evening fire on those cooler nights. The huge kitchen's attention to custom cabinetry, upgraded stainless steel appliances, and granite counter tops, are sure to enhance cooking and eating experiences. Retire to the primary suite that exudes privacy and use of space and take advantage of the well thought out primary bath with every amenity for speedy starts for the day. From something as simple as a laundry room that does not abut any bedroom or the bonus room located upstairs along with a half bath that can be used as an office space, entertainment room, or even another bedroom; this plan provides plenty of comfort.