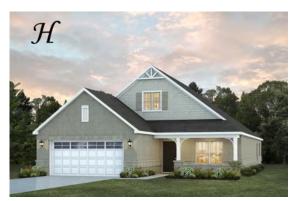

Kinkade Home Plan

Starting at \$418,799

SQ FT: 2,383 Beds: 3 Baths: 2.5 Garage: 2 Standard

ELEVATION H

**ELEVATION J** 

## **ABOUT THIS PLAN**

Constant appeal and elegant definitions are found in the "Kinkade" plan for those calling for luxury and comfort. A vaulted beamed ceiling in the huge great room accentuates the space along with excellent finishes. The custom fireplace allows an even greater level of amenities while offering sheer enjoyment of an evening fire on those cooler nights. The huge kitchen's attention to custom cabinetry, upgraded stainless steel appliances, and granite counter tops, are sure to enhance cooking and eating experiences. Retire to the primary suite that exudes privacy and use of space and take advantage of the well thought out primary bath with every amenity for speedy starts for the day. From something as simple as a laundry room that does not abut any bedroom or the bonus room located upstairs along with a half bath that can be used as an office space, entertainment room, or even another bedroom; this plan provides plenty of comfort.