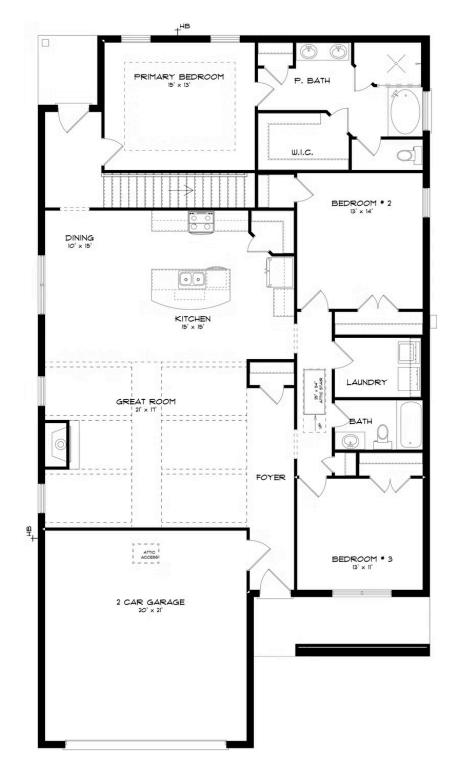

**FIRST FLOOR (H)** 

Prices, plans, dimensions, features, specifications, materials, and availability of homes or communities are subject to change without notice or obligation. Illustrations are artists depictions only and may differ from completed improvements. All prices subject to change without notice. Please contact your sales associate before writing an offer.

## **ABOUT THIS PLAN**

Constant appeal and elegant definitions are found in the "Kinkade" plan for those calling for luxury and comfort. A vaulted beamed ceiling in the huge great room accentuates the space along with excellent finishes. The custom fireplace allows an even greater level of amenities while offering sheer enjoyment of an evening fire on those cooler nights. The huge kitchen's attention to custom cabinetry, upgraded stainless steel appliances, and granite counter tops, are sure to enhance cooking and eating experiences. Retire to the primary suite that exudes privacy and use of space and take advantage of the well thought out primary bath with every amenity for speedy starts for the day. From something as simple as a laundry room that does not abut any bedroom or the bonus room located upstairs along with a half bath that can be used as an office space, entertainment room, or even another bedroom; this plan provides plenty of comfort.