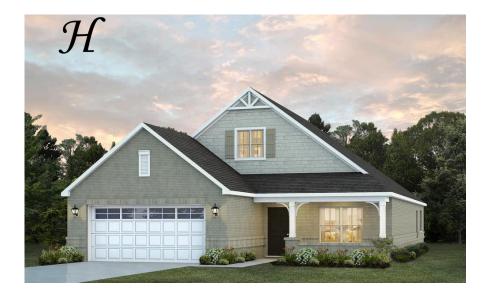

Kinkade Home Plan

Starting at \$418,799

SQ FT: 2,383 Beds: 3 Baths: 2.5 Garage: 2 Standard

ELEVATION H

**ELEVATION J** 

## **ABOUT THIS PLAN**

Constant appeal and elegant definitions are found in the "Kinkade" plan for those calling for luxury and comfort. A vaulted beamed ceiling in the huge great room accentuates the space along with excellent finishes. The custom fireplace allows an even greater level of amenities while offering sheer enjoyment of an evening fire on those cooler nights. The huge kitchen's attention to custom cabinetry, upgraded stainless steel appliances, and granite counter tops, are sure to enhance cooking and eating experiences. Retire to the primary suite that exudes privacy and use of space and take advantage of the well thought out primary bath with every amenity for speedy starts for the day. From something as simple as a laundry room that does not abut any bedroom or the bonus room located upstairs along with a half bath that can be used as an office space, entertainment room, or even another bedroom; this plan provides plenty of comfort.