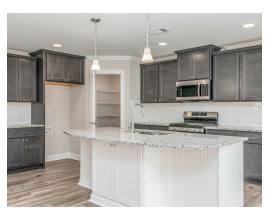

#### **ABOUT THIS PLAN**

Constant appeal and elegant definitions are found in the "Hampton" for those calling for luxury and comfort. Vaulted beamed ceiling in huge great room suggests space, and excellence in finishes. Custom fireplace allows an even greater level of amenities while offering sheer enjoyment of an evening fire on those cooler nights. Huge kitchen's attention to custom cabinetry, steel appliances, and granite counter tops, are sure to enhance cooking and eating experiences. Retire to the primary suite that exudes privacy and use of space and take advantage of the well thought out primary bath with every amenity for speedy starts for the day. From something as simple as a laundry room that does not abut any bedroom or living area, this plan provides plenty of comfort.

## **PLAN GALLERY**

Prices, plans, dimensions, features, specifications, materials, and availability of homes or communities are subject to change without notice or obligation. Illustrations are artists depictions only and may differ from completed improvements. All prices subject to change without notice. Please contact your sales associate before writing an offer.

## **PLAN GALLERY**