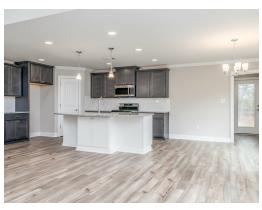

#### **ABOUT THIS PLAN**

Constant appeal and elegant definitions are found in the "Hampton" for those calling for luxury and comfort. Vaulted beamed ceiling in huge great room suggests space, and excellence in finishes. Custom fireplace allows an even greater level of amenities while offering sheer enjoyment of an evening fire on those cooler nights. Huge kitchen's attention to custom cabinetry, steel appliances, and granite counter tops, are sure to enhance cooking and eating experiences. Retire to the primary suite that exudes privacy and use of space and take advantage of the well thought out primary bath with every amenity for speedy starts for the day. From something as simple as a laundry room that does not abut any bedroom or living area, this plan provides plenty of comfort.

## **PLAN GALLERY**

Prices, plans, dimensions, features, specifications, materials, and availability of homes or communities are subject to change without notice or obligation. Illustrations are artists depictions only and may differ from completed improvements. All prices subject to change without notice. Please contact your sales associate before writing an offer.

## **PLAN GALLERY**