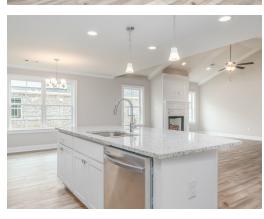

#### **ABOUT THIS PLAN**

Constant appeal and elegant definitions are found in the "Hampton" for those calling for luxury and comfort. Vaulted beamed ceiling in huge great room suggests space, and excellence in finishes. Custom fireplace allows an even greater level of amenities while offering sheer enjoyment of an evening fire on those cooler nights. Huge kitchen's attention to custom cabinetry, steel appliances, and granite counter tops, are sure to enhance cooking and eating experiences. Retire to the primary suite that exudes privacy and use of space and take advantage of the well thought out primary bath with every amenity for speedy starts for the day. From something as simple as a laundry room that does not abut any bedroom or living area, this plan provides plenty of comfort.

## **PLAN GALLERY**

Prices, plans, dimensions, features, specifications, materials, and availability of homes or communities are subject to change without notice or obligation. Illustrations are artists depictions only and may differ from completed improvements. All prices subject to change without notice. Please contact your sales associate before writing an offer.

## **PLAN GALLERY**