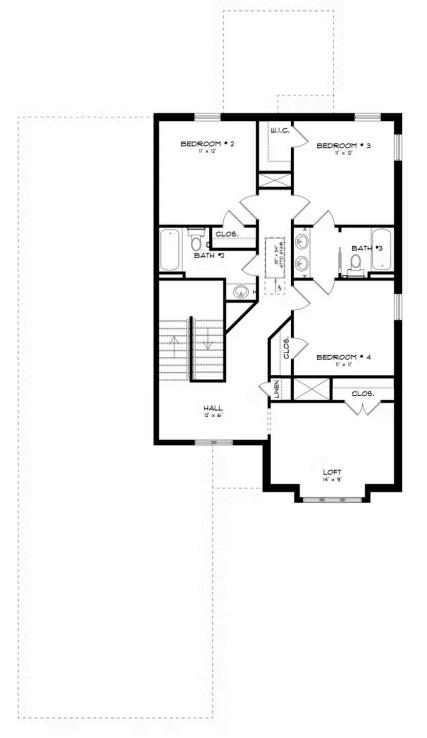

### **SECOND FLOOR (A)**

Prices, plans, dimensions, features, specifications, materials, and availability of homes or communities are subject to change without notice or obligation. Illustrations are artists depictions only and may differ from completed improvements. All prices subject to change without notice. Please contact your sales associate before writing an offer.

The heart of the home is the open-concept kitchen, featuring a large island that seamlessly connects to the great room and spacious dining area, creating the perfect setting for hosting family, friends, and neighbors. The primary suite is thoughtfully located on the main level, offering a private retreat with a luxurious en-suite bathroom. Upstairs, you'll find three additional bedrooms, two bathrooms, and a versatile bonus room, ideal for a media space or game room.