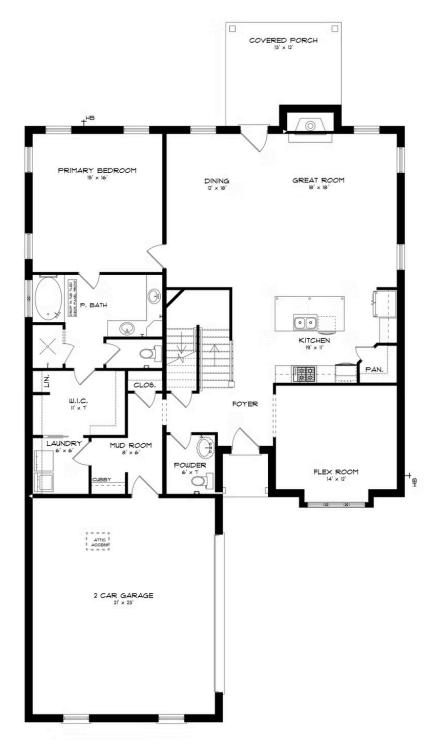

FIRST FLOOR (A)

Prices, plans, dimensions, features, specifications, materials, and availability of homes or communities are subject to change without notice or obligation. Illustrations are artists depictions only and may differ from completed improvements. All prices subject to change without notice. Please contact your sales associate before writing an offer.

The heart of the home is the open-concept kitchen, featuring a large island that seamlessly connects to the great room and spacious dining area, creating the perfect setting for hosting family, friends, and neighbors. The primary suite is thoughtfully located on the main level, offering a private retreat with a luxurious en-suite bathroom. Upstairs, you'll find three additional bedrooms, two bathrooms, and a versatile bonus room, ideal for a media space or game room.