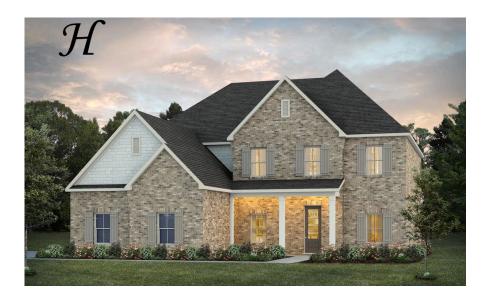

# Winchester Home Plan

Starting at \$605,699

SQ FT: 4,088 Beds: 7 Baths: 5.0 Garage: 2 Standard

Elevation H

Elevation J

## **ABOUT THIS PLAN**

Welcome to the Winchester – a spacious home design ideal for gathering with family and friends. With 7 bedrooms and 5 bathrooms, including a primary suite and additional bedroom on the main level, there's more than enough space for everyone. The open-concept kitchen flows seamlessly into the great room and breakfast nook, and a separate dining room adds elegance for formal gatherings. Enjoy the convenience of a 2car garage and laundry room on the main level. Step outside to relax on the covered front porch with neighbors or unwind on the covered back patio. Upstairs, you'll find a spacious loft area and 5 additional bedrooms with ample closet space. A set of secondary bedrooms share a convenient dual-entry en-suite bathroom. This home offers the perfect blend of comfort and functionality for modern living.