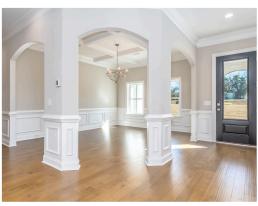

#### **ABOUT THIS PLAN**

Methodical design, the "Walden" plan is unique in every way and offers different concepts than most other plans. Entertain in style where the elbow room is endless with an open feeling and limitless ranges. Dreamy primary suite makes arranging furniture a snap with massive wall space and soaring ceilings. The primary closet is larger than any bedroom in other plans and will take care of storing all necessities. Splendid kitchen is almost mesmerizing at first glance with its state of the art layout featuring custom angled granite island and stylish plumbing and lighting packages. Position the high capacity washer/dryer, as well as all cleaning gadgets in the oversized laundry room that allows a growing family another option for easy living. Loft area off the open hallway on the second floor fulfills the needs of a large family while allowing a place for the kids to hang out or provides a media/craft/home schooling room. Four spaciously appealing bedrooms also situated on this floor complete the unbelievable design that is aimed at accommodating all needs in a family dwelling.

### **PLAN GALLERY**