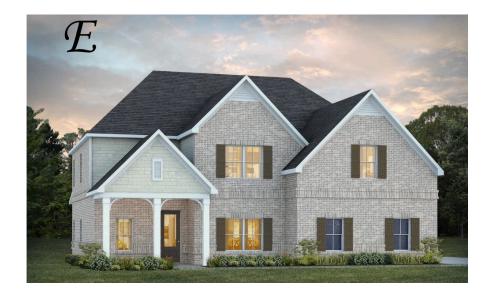

# Walden

**Home Plan** 

Starting at \$582,699

**SQ FT**: 3,721 **Beds**: 5

**Baths**: 3.5

Garage: 2 Standard

**ELEVATION E** 

Elevation F

#### **ABOUT THIS PLAN**

Methodical design, the "Walden" plan is unique in every way and offers different concepts than most other plans. Entertain in style where the elbow room is endless with an open feeling and limitless ranges. Dreamy primary suite makes arranging furniture a snap with massive wall space and soaring ceilings. The primary closet is larger than any bedroom in other plans and will take care of storing all necessities. Splendid kitchen is almost mesmerizing at first glance with its state of the art layout featuring custom angled granite island and stylish plumbing and lighting packages. Position the high capacity washer/dryer, as well as all cleaning gadgets in the oversized laundry room that allows a growing family another option for easy living. Loft area off the open hallway on the second floor fulfills the needs of a large family while allowing a place for the kids to hang out or provides a media/craft/home schooling room. Four spaciously appealing bedrooms also situated on this floor complete the unbelievable design that is aimed at accommodating all needs in a family dwelling.