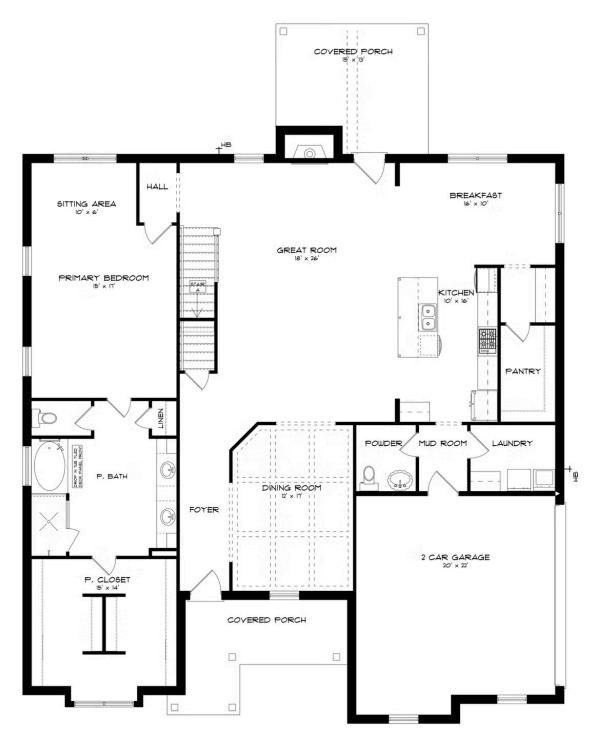

#### **ABOUT THIS PLAN**

Experience the "Summerville" floorplan – a harmonious blend of space, elegance, and comfort that exudes old-world charm while boasting high-end amenities. Step stunning foyer that is open to the dining area with a coffered ceiling, and into the great room. As you explore further, you'll be captivated by the impressive staircase at the rear of the home. With ten-foot ceilings enhancing the downstairs space, you'll find a gourmet kitchen complete with a butler's pantry and an oversized pantry, along with the perfect granite island for hosting family and friends. The laundry room is not just practical but also spacious enough for a freezer or any cleaning apparatus you might need. The grand primary suite is a sanctuary unto itself, leaving no detail overlooked. It features a cozy sitting area, a massive closet, and a luxurious primary bath with double granite vanities, a separate full tile shower with a heavy glass door, and a soaking tub. Upstairs, there's room for everyone with three generously sized bedrooms and a bonus/media room that offers versatile living options

# FIRST FLOOR (J)

Prices, plans, dimensions, features, specifications, materials, and availability of homes or communities are subject to change without notice or obligation. Illustrations are artists depictions only and may differ from completed improvements. All prices subject to change without notice. Please contact your sales associate before writing an offer.