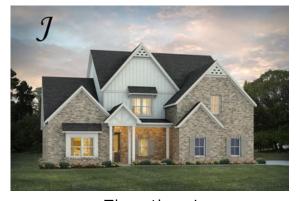

### **Summerville**

**Home Plan** 

Starting at \$627,899

**SQ FT**: 4,275

**Beds:** 5 **Baths:** 3.5

Garage: 2 Standard



Elevation H



Elevation J

#### **ABOUT THIS PLAN**

Experience the "Summerville" floorplan – a harmonious blend of space, elegance, and comfort that exudes old-world charm while boasting high-end amenities. Step stunning foyer that is open to the dining area with a coffered ceiling, and into the great room. As you explore further, you'll be captivated by the impressive staircase at the rear of the home. With ten-foot ceilings enhancing the downstairs space, you'll find a gourmet kitchen complete with a butler's pantry and an oversized pantry, along with the perfect granite island for hosting family and friends. The laundry room is not just practical but also spacious enough for a freezer or any cleaning apparatus you might need. The grand primary suite is a sanctuary unto itself, leaving no detail ov