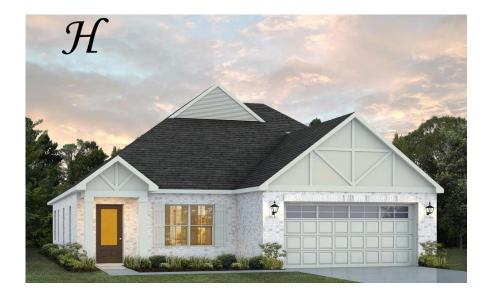

### **Sherfield**

**Home Plan** 

Starting at \$427,299

**SQ FT**: 2,371 **Beds**: 3

**Baths:** 3.0

Garage: 2 Standard

**ELEVATION H** 

**ELEVATION J** 

#### **ABOUT THIS PLAN**

Designed to fit any lifestyle, the "Sherfield" floor plan features distinct spaces while maintaining an open flow. Open and appealing, the foyer gives a sense of grandeur for establishing a classic look to this home. The fabulous primary bedroom is unusually spacious for a home of this size and will accommodate heavy furniture along with plenty of storage in the walk in closet. A dynamic great room with vaulted beamed ceiling combines style and functionality with its attention to use of living space. Entertain or simply prepare daily evening meals in this cook's kitchen with an abundance of granite counter space. No need to worry about the automobile storage, as this plan comes equipped with a two car garage. Finally two large bedrooms and an upstairs bonus room with a full bathroom attached complete this plan that provides the space and storage for growing families or simply entertaining guests.