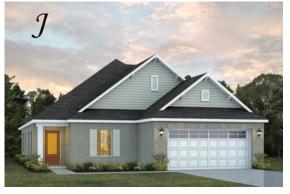

### **Sherfield**

**Home Plan** 

Starting at \$427,299

**SQ FT**: 2,371 **Beds**: 3

**Baths:** 3.0

Garage: 2 Standard

**ELEVATION H** 

**ELEVATION J** 

#### **ABOUT THIS PLAN**

Designed to fit any lifestyle, the "Sherfield" floor plan features distinct spaces while maintaining an open flow. Open and appealing, the foyer gives a sense of grandeur for establishing a classic look to this home. The fabulous primary bedroom is unusually spacious for a home of this size and will accommodate heavy furniture along with plenty of storage in the walk in closet. A dynamic great room with vaulted beamed ceiling combines style and functionality with its attention to use of living space. Entertain or simply prepare daily evening meals in this cook's kitchen with an abundance of granite counter space. No need to worry about the automobile storage, as this plan comes equipped with a two car garage. Finally two large bedrooms and an upstairs bonus room with a full bathroom attached complete this plan that provides the space and storage for growing families or simply entertaining guests.