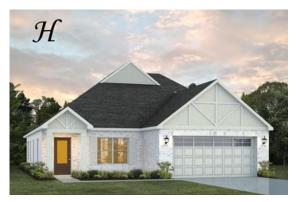

### **Sherfield**

**Home Plan** 

Starting at \$427,299

**SQ FT**: 2,371 **Beds**: 3

**Baths:** 3.0

Garage: 2 Standard

**ELEVATION H** 

**ELEVATION J** 

#### **ABOUT THIS PLAN**

Designed to fit any lifestyle, the "Sherfield" floor plan features distinct spaces while maintaining an open flow. Open and appealing, the foyer gives a sense of grandeur for establishing a classic look to this home. The fabulous primary bedroom is unusually spacious for a home of this size and will accommodate heavy furniture along with plenty of storage in the walk in closet. A dynamic great room with vaulted beamed ceiling combines style and functionality with its attention to use of living space. Entertain or simply prepare daily evening meals in this cook's kitchen with an abundance of granite counter space. No need to worry about the automobile storage, as this plan comes equipped with a two car garage. Finally two large bedrooms and an upstairs bonus room with a full bathroom attached complete this plan that provides the space and storage for growing families or simply entertaining guests.