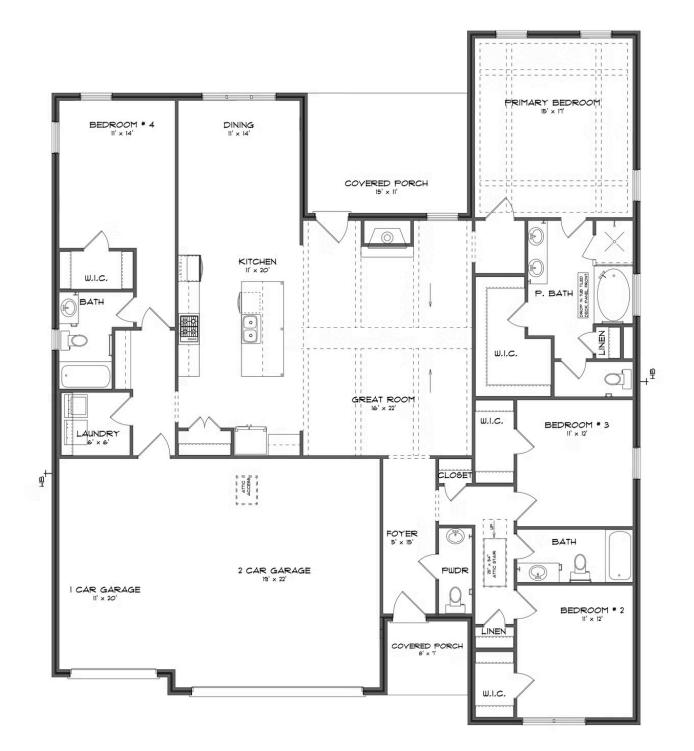

## **ABOUT THIS PLAN**

"Shackleford" is fabulously designed with 4 bedrooms and 3.5 baths created for comfortable, spacious living. The focus of the design is the great room with vaulted ceilings and a fireplace, the central hub of the home. Tucked in the back, the large primary bedroom is an assured peaceful retreat. Three additional bedrooms complete this floor plan, all with copious closet space with two full bathrooms. The rear covered patio provides ample shade and a peaceful setting. The heart of the kitchen, the granite island, provides a fantastic space for entertainment and cookery. The kitchen opens to the dining, creating a flawless space for hosting. This well laid floor plan can accommodate the space needed for a multi-generational housing because of the in-suite sleeping area for parents or children moving back home. The plan is rounded out with ample storage and a 3car garage.