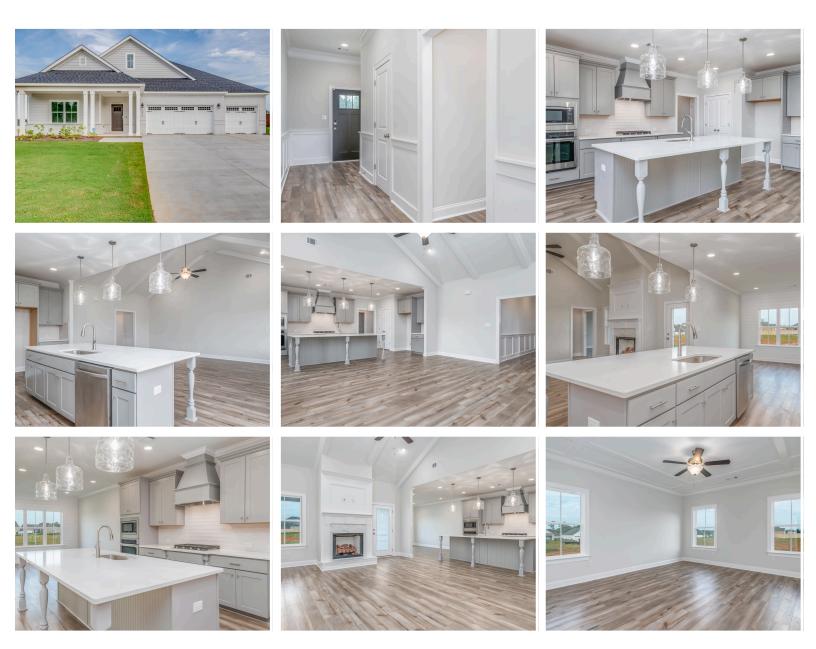

## **ABOUT THIS PLAN**

"Shackleford" is fabulously designed with 4 bedrooms and 3.5 baths created for comfortable, spacious living. The focus of the design is the great room with vaulted ceilings and a fireplace, the central hub of the home. Tucked in the back, the large primary bedroom is an assured peaceful retreat. Three additional bedrooms complete this floor plan, all with copious closet space with two full bathrooms. The rear covered patio provides ample shade and a peaceful setting. The heart of the kitchen, the granite island, provides a fantastic space for entertainment and cookery. The kitchen opens to the dining, creating a flawless space for hosting. This well laid floor plan can accommodate the space needed for a multi-generational housing because of the in-suite sleeping area for parents or children moving back home. The plan is rounded out with ample storage and a 3car garage.

## **PLAN GALLERY**

Prices, plans, dimensions, features, specifications, materials, and availability of homes or communities are subject to change without notice or obligation. Illustrations are artists depictions only and may differ from completed improvements. All prices subject to change without notice. Please contact your sales associate before writing an offer.