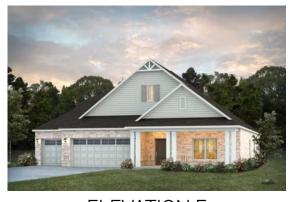

# Shackleford II Home Plan

Starting at \$553,899

**SQ FT**: 2,909

**Beds:** 4 **Baths:** 4.5

Garage: 3 Standard

**ELEVATION E** 

**ELEVATION F** 

#### **ABOUT THIS PLAN**

"Shackleford II" is fabulously designed with 4 bedrooms and 4.5 baths created for comfortable, spacious living. The focus of the design is the great room with vaulted ceilings and a fireplace, the central hub of the home. Tucked in the back, the large primary bedroom is an assured peaceful retreat. Three additional bedrooms complete this floor plan, all with copious closet space with two full bathrooms. The rear covered patio provides ample shade and a peaceful setting. The heart of the kitchen, the granite island, provides a fantastic space for entertainment and cookery. The kitchen opens to the dining, creating a flawless space for hosting. This well laid floor plan can accommodate the space needed for a multi-generational housing because of the in-suite sleeping area for parents or children moving back home. The plan is rounded out with ample storage and a 3-car garage. The 2nd floor is home to a large bonus room featuring a full bath and walk-in-closet.