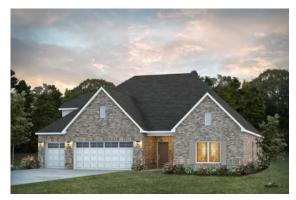

# Shackleford II Home Plan

Starting at \$553,899

**SQ FT**: 2,909

**Beds:** 4 **Baths:** 4.5

Garage: 3 Standard

**ELEVATION E** 

**ELEVATION F** 

#### **ABOUT THIS PLAN**

"Shackleford II" is fabulously designed with 4 bedrooms and 4.5 baths created for comfortable, spacious living. The focus of the design is the great room with vaulted ceilings and a fireplace, the central hub of the home. Tucked in the back, the large primary bedroom is an assured peaceful retreat. Three additional bedrooms complete this floor plan, all with copious closet space with two full bathrooms. The rear covered patio provides ample shade and a peaceful setting. The heart of the kitchen, the granite island, provides a fantastic space for entertainment and cookery. The kitchen opens to the dining, creating a flawless space for hosting. This well laid floor plan can accommodate the space needed for a multi-generational housing because of the in-suite sleeping area for parents or children moving back home. The plan is rounded out with ample storage and a 3-car garage. The 2nd floor is home to a large bonus room featuring a full bath and walk-in-closet.