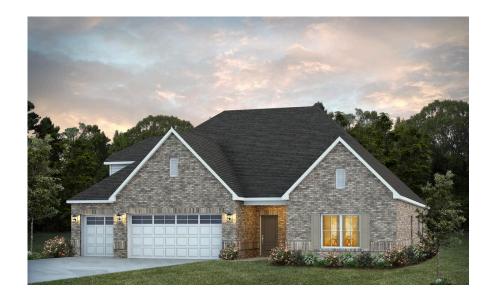

# Shackleford II Home Plan

Starting at \$553,899

**SQ FT**: 2,909

**Beds:** 4 **Baths:** 4.5

Garage: 3 Standard

**ELEVATION E** 

**ELEVATION F** 

#### **ABOUT THIS PLAN**

"Shackleford II" is fabulously designed with 4 bedrooms and 4.5 baths created for comfortable, spacious living. The focus of the design is the great room with vaulted ceilings and a fireplace, the central hub of the home. Tucked in the back, the large primary bedroom is an assured peaceful retreat. Three additional bedrooms complete this floor plan, all with copious closet space with two full bathrooms. The rear covered patio provides ample shade and a peaceful setting. The heart of the kitchen, the granite island, provides a fantastic space for entertainment and cookery. The kitchen opens to the dining, creating a flawless space for hosting. This well laid floor plan can accommodate the space needed for a multi-generational housing because of the in-suite sleeping area for parents or children moving back home. The plan is rounded out with ample storage and a 3-car garage. The 2nd floor is home to a large bonus room featuring a full bath and walk-in-closet.