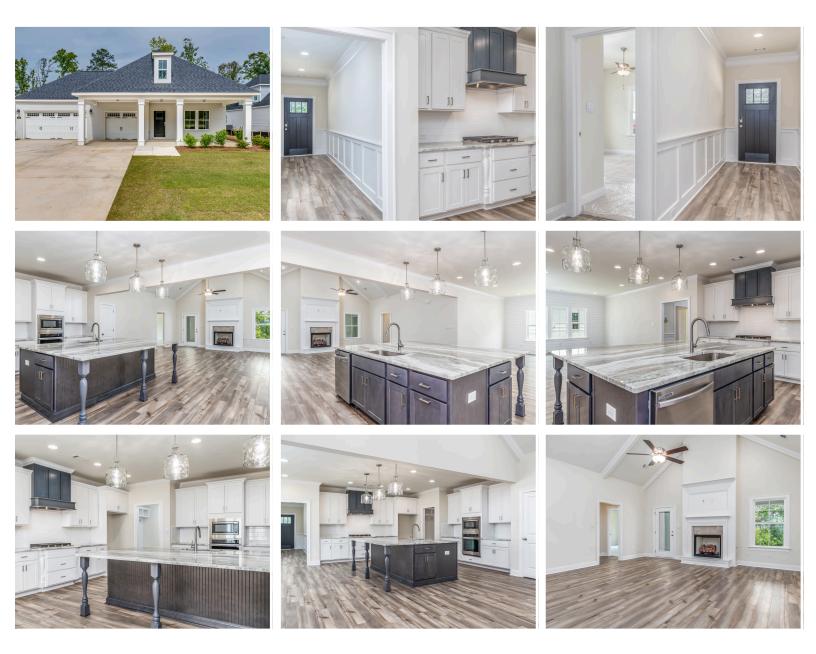

Portsmouth Home Plan

Starting at \$557,099

SQ FT: 2,757 Beds: 4 Baths: 3.0 Garage: 3 Standard

ELEVATION E

ELEVATION F

# **ABOUT THIS PLAN**

Welcome to the "Portsmouth" plan - a true gem designed for harmonious living. The enchanting grand foyer entrance leads to a stunning kitchen with a large island and luxurious granite countertops, and it opens into the inviting dining space to create cherished memories.

The extraordinary great room with vaulted ceilings and a captivating fireplace sets a refined and welcoming ambiance. Step out to the rear covered patio, a peaceful retreat offering ample shade for outdoor relaxation. Tailor-made for multi-generational families, this 4-bedroom and 3-bath layout ensures individual space and togetherness. The primary suite, strategically located at the rear, features a detailed ceiling, serene soaking tub, separate shower, two elegant vanities, and a generous walk-in closet.

Completing this masterpiece is a 3-car garage with ample storage and hobby space. Elevate your living experience with a home designed to embrace family dynamics and create cherished moments. Welcome to

#### **PLAN GALLERY**

### **PLAN GALLERY**