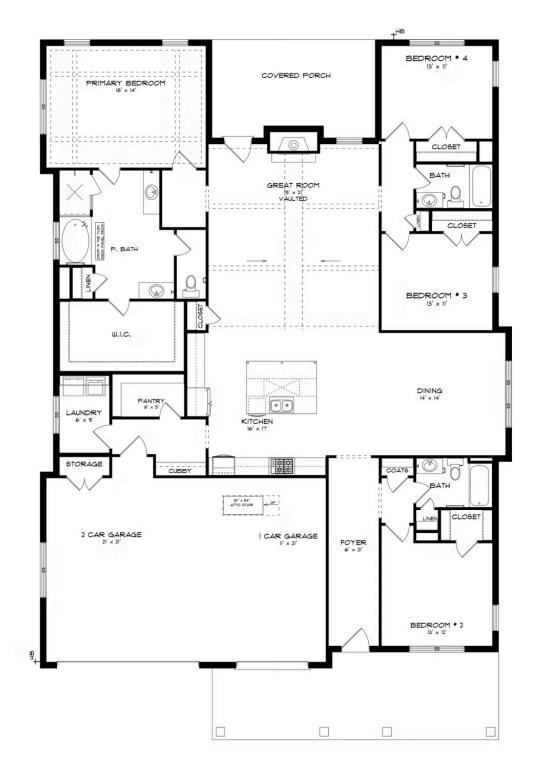

# **ABOUT THIS PLAN**

Welcome to the "Portsmouth" plan - a true gem designed for harmonious living. The enchanting grand foyer entrance leads to a stunning kitchen with a large island and luxurious granite countertops, and it opens into the inviting dining space to create cherished memories.

The extraordinary great room with vaulted ceilings and a captivating fireplace sets a refined and welcoming ambiance. Step out to the rear covered patio, a peaceful retreat offering ample shade for outdoor relaxation. Tailor-made for multi-generational families, this 4-bedroom and 3-bath layout ensures individual space and togetherness. The primary suite, strategically located at the rear, features a detailed ceiling, serene soaking tub, separate shower, two elegant vanities, and a generous walk-in closet.

Completing this masterpiece is a 3-car garage with ample storage and hobby space. Elevate your living experience with a home designed to embrace family dynamics and create cherished moments. Welcome to