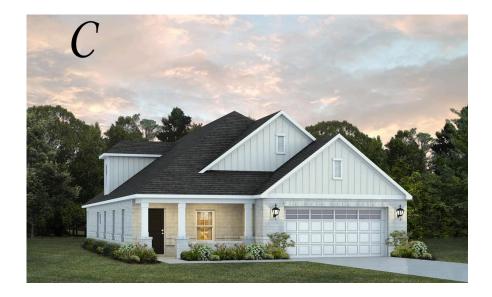

# Overton

**Home Plan** 

Starting at \$438,499

**SQ FT**: 2,682

**Beds:** 4 **Baths:** 2.5

Garage: 2 Standard

**ELEVATION C** 

ELEVATION E

#### **ABOUT THIS PLAN**

The "Overton" is a 1 ½ story open floorplan with ample possibilities. This four bedroom, two and a half bath plan with bonus room begins with a refined foyer entry way that opens into a roomy living area with a vaulted ceiling. Next experience the open kitchen with large center island and adjoining dining room. The kitchen offers built in appliances, granite countertops and an expanded pantry. The primary quarters provide a large bedroom and walk in closet as well as a luxurious bathroom complete with a double granite vanity, garden/soaking tub, and tiled shower with glass door. The bonus room located upstairs includes a half bath and has plenty of possibilities as an entertainment area or extra bedroom. This layout truly is a must see!