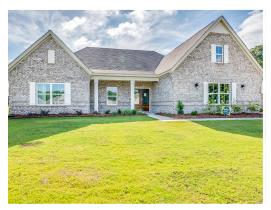

# Morningside Home Plan

Starting at \$552,799

**SQ FT**: 2,960

**Beds:** 4 **Baths:** 3.0

Garage: 2 Standard

**ELEVATION H** 

**ELEVATION J** 

#### **ABOUT THIS PLAN**

The Morningside pairs expert space planning with a long list of desirables, and the result is a perfect plan for nearly any phase of life. The welcoming feel starts on the covered front porch and carries through the long foyer entryway that leads you into a vast great room. The corner fireplace will immediately catch your eye, but the sprawling hardwoods and wall of windows will secure your admiration for this space. Off to one side you'll find a large kitchen with a center island accompanied by a wine rack and open book case, great working triangle, and large pantry. You enter the flex room from the back of the kitchen that would serve perfectly as a dining room or study, depending on your family's needs. The primary suite occupies one side of the main level and has a lot to offer including an adjoining sitting room, flawless primary bath, and spacious walk in closet. The three additional bedrooms and two full bathrooms are found off of the main entryway and each have a large walk-in closet plus a linen closet in the hall. Hidden gems of this home are a mudroom adjacent to the