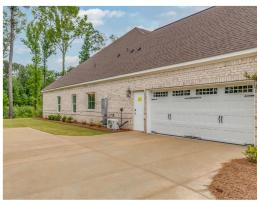

#### **ABOUT THIS PLAN**

The Morningside II excels in space planning, seamlessly blending sought-after features for an exceptional home. Enter through the inviting front porch to a vast foyer leading to a spacious great room with a striking corner fireplace and ample natural light. The adjacent large kitchen boasts an island with a wine rack and open bookcase, a functional layout, and a generous pantry. A flex room off the kitchen can serve as a dining area or study, adapting to your family's needs. The main level also features a lavish primary suite with a sitting room, offering a tranquil retreat. The primary bath is luxurious, and a roomy walk-in closet adds convenience. Three additional bedrooms with walk-in closets and two full bathrooms are accessible from the main entryway, complete with a linen closet for extra storage. The upper level hosts a versatile bonus room with a full bath and a walk-in closet, providing endless possibilities. Practical elements include a mudroom connected to the side-entry garage, streamlining daily routines, and a spacious covered patio with an exterior fireplace at the rear

#### **PLAN GALLERY**