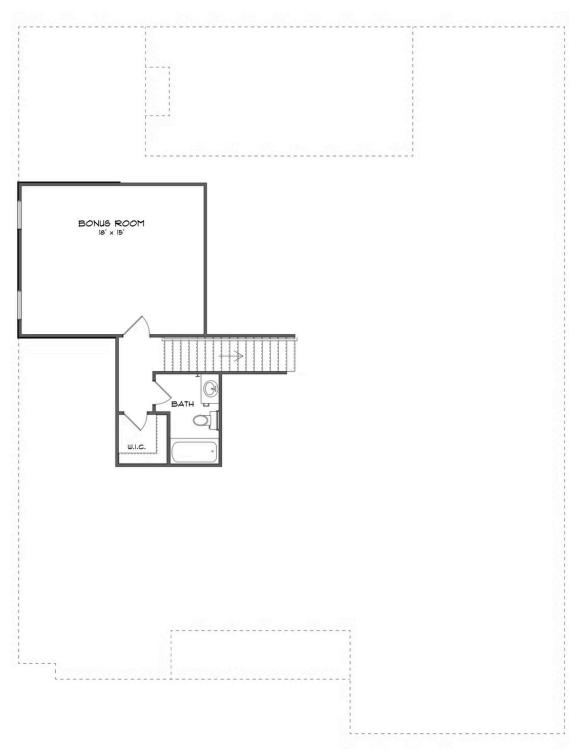

## **SECOND FLOOR (H)**

Prices, plans, dimensions, features, specifications, materials, and availability of homes or communities are subject to change without notice or obligation. Illustrations are artists depictions only and may differ from completed improvements. All prices subject to change without notice. Please contact your sales associate before writing an offer.

#### **ABOUT THIS PLAN**

The Morningside II excels in space planning, seamlessly blending sought-after features for an exceptional home. Enter through the inviting front porch to a vast foyer leading to a spacious great room with a striking corner fireplace and ample natural light. The adjacent large kitchen boasts an island with a wine rack and open bookcase, a functional layout, and a generous pantry. A flex room off the kitchen can serve as a dining area or study, adapting to your family's needs. The main level also features a lavish primary suite with a sitting room, offering a tranquil retreat. The primary bath is luxurious, and a roomy walk-in closet adds convenience. Three additional bedrooms with walk-in closets and two full bathrooms are accessible from the main entryway, complete with a linen closet for extra storage. The upper level hosts a versatile bonus room with a full bath and a walk-in closet, providing endless possibilities. Practical elements include a mudroom connected to the side-entry garage, streamlining daily routines, and a spacious covered patio with an exterior fireplace at the rear