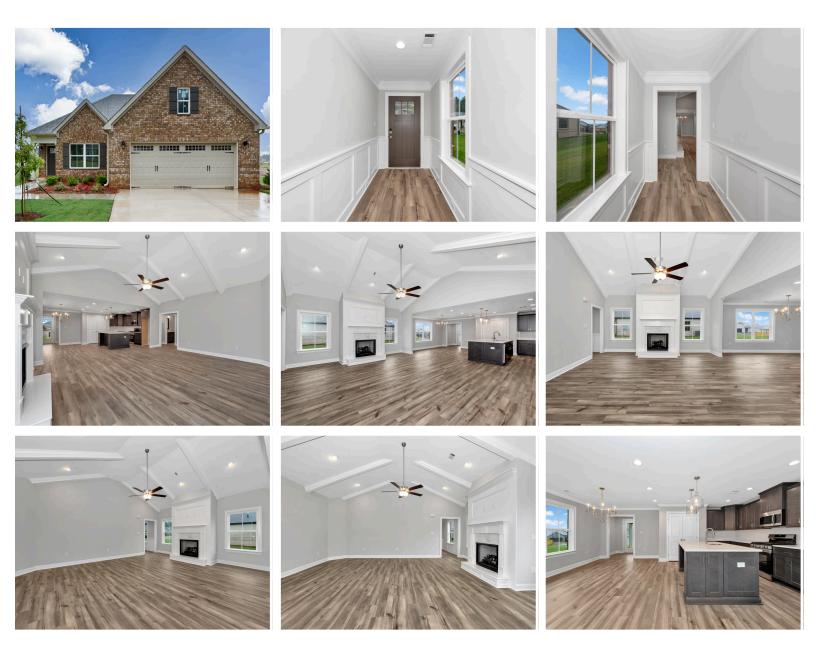

## **ABOUT THIS PLAN**

The "Lenox" is a one story open floorplan with ample possibilities. This 4 bedroom 2 bath plan begins with a refined foyer entry way, which opens into a roomy living area with a vaulted ceiling. Next experience the open kitchen with large center island and adjoining dining room. The kitchen offers built in appliances, granite countertops and an expanded pantry. The primary quarters provide a large bedroom and walk in closet as well as a luxurious bathroom complete with a double granite vanity, garden/soaking tub, and tiled shower with glass door. This layout truly is a must see!

## **PLAN GALLERY**

Prices, plans, dimensions, features, specifications, materials, and availability of homes or communities are subject to change without notice or obligation. Illustrations are artists depictions only and may differ from completed improvements. All prices subject to change without notice. Please contact your sales associate before writing an offer.