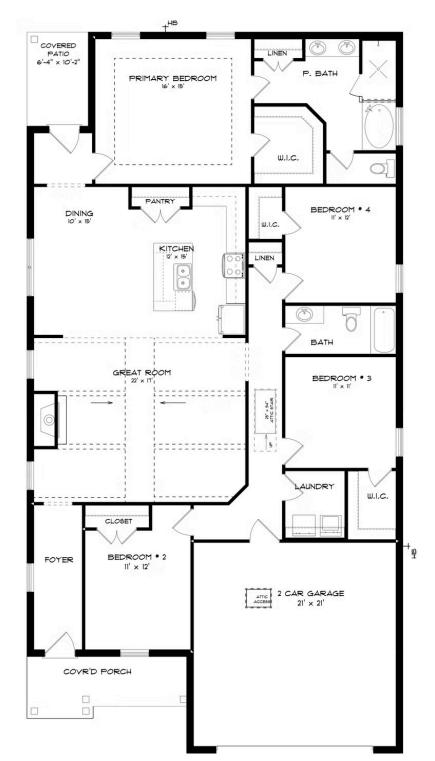

## **ABOUT THIS PLAN**

The "Lenox" is a one story open floorplan with ample possibilities. This 4 bedroom 2 bath plan begins with a refined foyer entry way, which opens into a roomy living area with a vaulted ceiling. Next experience the open kitchen with large center island and adjoining dining room. The kitchen offers built in appliances, granite countertops and an expanded pantry. The primary quarters provide a large bedroom and walk in closet as well as a luxurious bathroom complete with a double granite vanity, garden/soaking tub, and tiled shower with glass door. This layout truly is a must see!