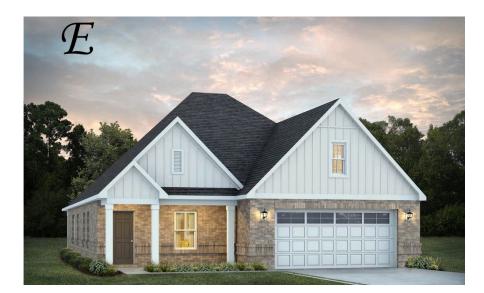

**Lenox** Home Plan

Starting at \$410,799

SQ FT: 2,191 Beds: 4 Baths: 2.0 Garage: 2 Standard

Elevation D

Elevation E

## **ELEVATION E**

Prices, plans, dimensions, features, specifications, materials, and availability of homes or communities are subject to change without notice or obligation. Illustrations are artists depictions only and may differ from completed improvements. All prices subject to change without notice. Please contact your sales associate before writing an offer.