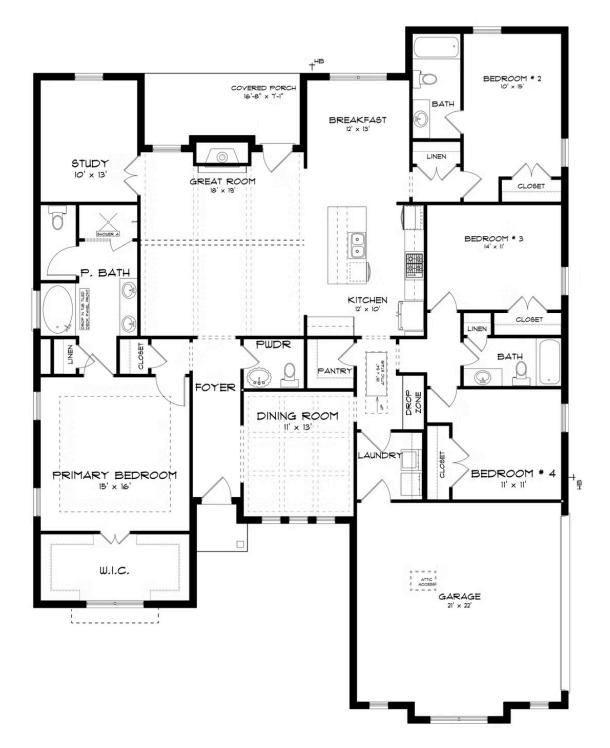

## **ABOUT THIS PLAN**

An amazing one-story floorplan starting with the striking foyer and dining room with coffered ceiling, the "Lakewood" is a beautiful 4-bedroom design with an open kitchen and vaulted great room. From the granite countertops to the built in appliances this kitchen provides ample space and amenities to suit your family's needs. Just off of the foyer you will find the large primary bedroom and massive walk in closet. The primary bath is attractively equipped with double granite vanities, garden/soaking tub and walk in tiled shower with glass door. This layout includes three additional family style bedrooms, a powder room, a large breakfast area and a bonus room ideal for a study or home office.