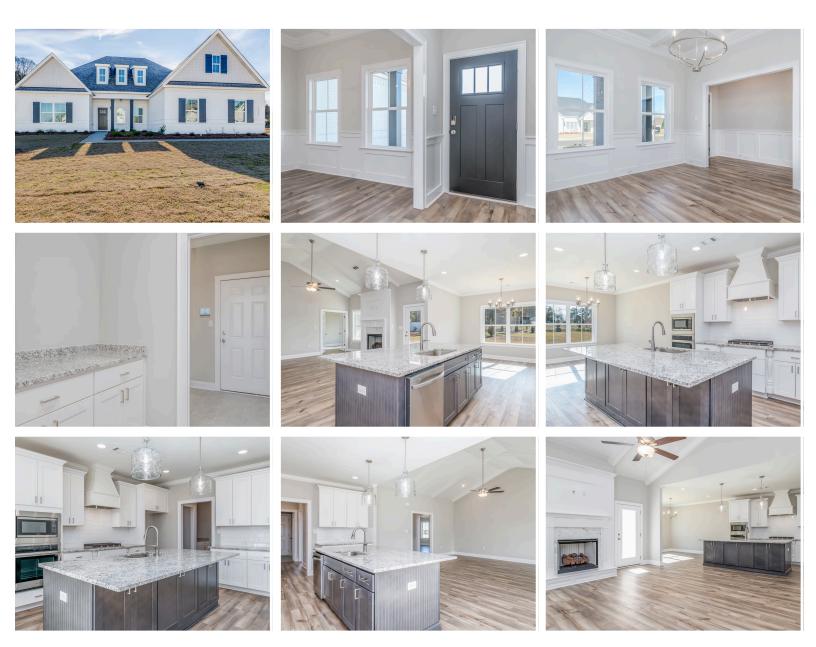

## **ABOUT THIS PLAN**

An amazing one-story floorplan starting with the striking foyer and dining room with coffered ceiling, the "Lakewood" is a beautiful 4-bedroom design with an open kitchen and vaulted great room. From the granite countertops to the built in appliances this kitchen provides ample space and amenities to suit your family's needs. Just off of the foyer you will find the large primary bedroom and massive walk in closet. The primary bath is attractively equipped with double granite vanities, garden/soaking tub and walk in tiled shower with glass door. This layout includes three additional family style bedrooms, a powder room, a large breakfast area and a bonus room ideal for a study or home office.

#### **PLAN GALLERY**