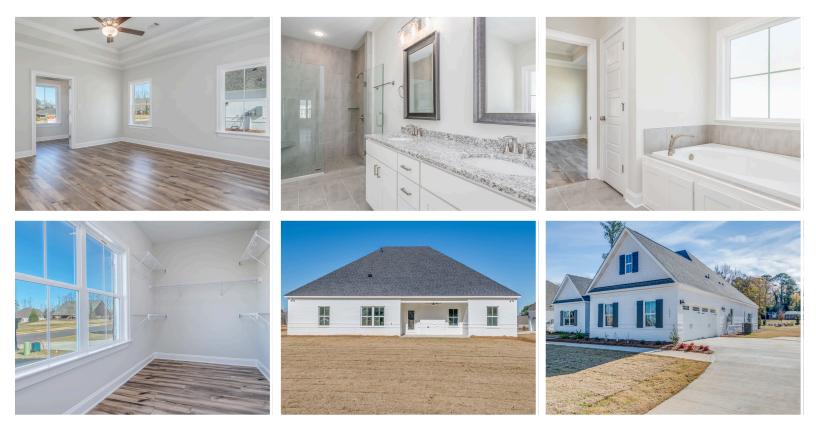

amazing one-story floorplan starting with the striking foyer and dining room with coffered ceiling, the "Lakewood" is a beautiful 4-bedroom design with an open kitchen and vaulted great room. From the granite countertops to the built in appliances this kitchen provides ample space and amenities to suit your family's needs. Just off of the foyer you will find the large primary bedroom and massive walk in closet. The primary bath is attractively equipped with double granite vanities, garden/soaking tub and walk in tiled shower with glass door. This layout includes three additional family style bedrooms, a powder room, a large breakfast area and a bonus room ideal for a study or home office.

### ...Read More Online



## **ELEVATION H**





#### **PLAN GALLERY**





#### **PLAN GALLERY**