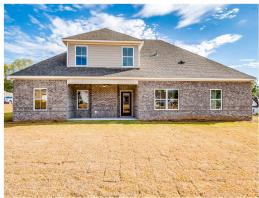

# Lakewood II Home Plan

Starting at \$558,499

**SQ FT:** 3,200

**Beds:** 4 **Baths:** 4.5

Garage: 2 Standard

**ELEVATION H** 

**ELEVATION J** 

#### **ABOUT THIS PLAN**

An amazing ranch plan with upstairs bonus room starting with the striking foyer and dining room with coffered ceiling, the "Lakewood II" is a beautiful 4-bedroom + Bonus Room design with an open kitchen and great room. From the granite countertops to the built in appliances this kitchen provides ample space and amenities to suit your family's needs. Just off of the foyer you will find the large primary bedroom and massive walk in closet. The primary bath is attractively equipped with double granite vanities, garden/soaking tub and walk in tiled shower with glass door. This layout includes three additional family style bedrooms, a powder room, a large breakfast area and a bonus room ideal for a study or home office. The 2nd floor features a large Bonus Room with a full bath and a walk-in closet.