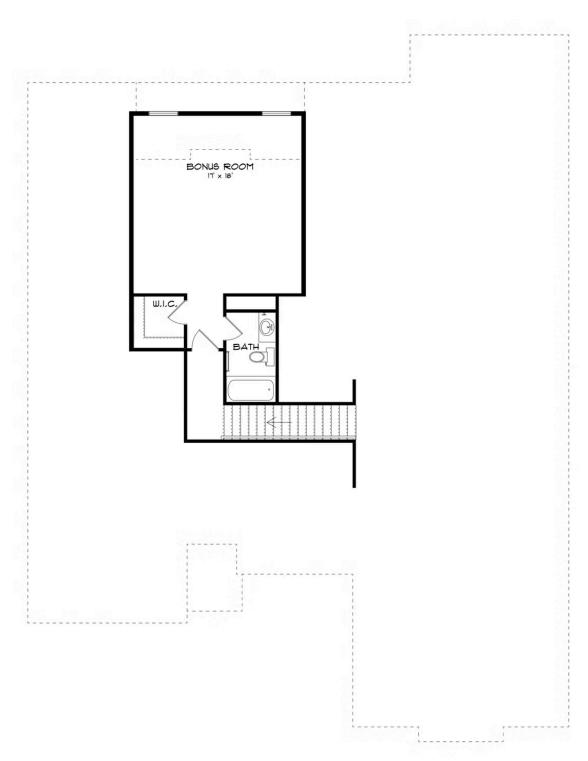

## **SECOND FLOOR (H)**

Prices, plans, dimensions, features, specifications, materials, and availability of homes or communities are subject to change without notice or obligation. Illustrations are artists depictions only and may differ from completed improvements. All prices subject to change without notice. Please contact your sales associate before writing an offer.

#### **ABOUT THIS PLAN**

An amazing ranch plan with upstairs bonus room starting with the striking foyer and dining room with coffered ceiling, the "Lakewood II" is a beautiful 4-bedroom + Bonus Room design with an open kitchen and great room. From the granite countertops to the built in appliances this kitchen provides ample space and amenities to suit your family's needs. Just off of the foyer you will find the large primary bedroom and massive walk in closet. The primary bath is attractively equipped with double granite vanities, garden/soaking tub and walk in tiled shower with glass door. This layout includes three additional family style bedrooms, a powder room, a large breakfast area and a bonus room ideal for a study or home office. The 2nd floor features a large Bonus Room with a full bath and a walk-in closet.