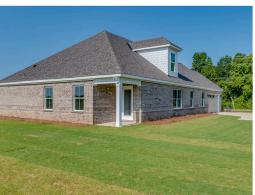

# Kinkade Home Plan

Starting at \$420,599

**SQ FT**: 2,383

**Beds**: 3 **Baths**: 2.5

Garage: 2 Standard

**ELEVATION H** 

**ELEVATION J** 

#### **ABOUT THIS PLAN**

Constant appeal and elegant definitions are found in the "Kinkade" plan for those calling for luxury and comfort. A vaulted beamed ceiling in the huge great room accentuates the space along with excellent finishes. The custom fireplace allows an even greater level of amenities while offering sheer enjoyment of an evening fire on those cooler nights. The huge kitchen's attention to custom cabinetry, upgraded stainless steel appliances, and granite counter tops, are sure to enhance cooking and eating experiences. Retire to the primary suite that exudes privacy and use of space and take advantage of the well thought out primary bath with every amenity for speedy starts for the day. From something as simple as a laundry room that does not abut any bedroom or the bonus room located upstairs along with a half bath that can be used as an office space, entertainment room, or even another bedroom; this plan provides plenty of comfort.