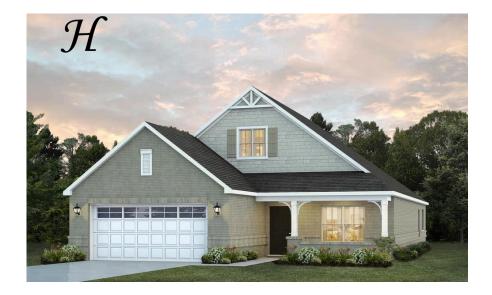

# Kinkade Home Plan

Starting at \$420,599

**SQ FT**: 2,383

**Beds**: 3 **Baths**: 2.5

Garage: 2 Standard

**ELEVATION H** 

**ELEVATION J** 

#### **ABOUT THIS PLAN**

Constant appeal and elegant definitions are found in the "Kinkade" plan for those calling for luxury and comfort. A vaulted beamed ceiling in the huge great room accentuates the space along with excellent finishes. The custom fireplace allows an even greater level of amenities while offering sheer enjoyment of an evening fire on those cooler nights. The huge kitchen's attention to custom cabinetry, upgraded stainless steel appliances, and granite counter tops, are sure to enhance cooking and eating experiences. Retire to the primary suite that exudes privacy and use of space and take advantage of the well thought out primary bath with every amenity for speedy starts for the day. From something as simple as a laundry room that does not abut any bedroom or the bonus room located upstairs along with a half bath that can be used as an office space, entertainment room, or even another bedroom; this plan provides plenty of comfort.