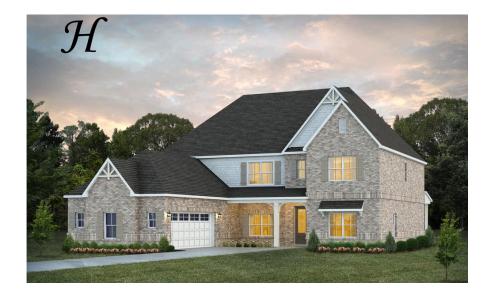

# Highland Home Plan

Starting at \$639,399

**SQ FT**: 4,744

**Beds**: 5 **Baths**: 3.5

Garage: 2 Standard

**ELEVATION H** 

**ELEVATION J** 

#### **ABOUT THIS PLAN**

The sky is the limit in the "Highland" plan sketched for those who insist on a higher standard of living. A space for every imaginable use, this house speaks volume and comfort with a kitchen featuring a gigantic 8'x 4' granite island that opens to family/great room area. Oversized study, located on the first level provides space for a home office, nursery, or a quiet place for reading or simply relaxing. Owner's quarters boasts room for endless furniture and hails a huge walk-in closet. Separate the family to the second floor where there's a whole new dimension with bedrooms and baths that are endless as well as a highly usable loft area. Protect the interior of the house by kicking off the shoes in the convenient mud room off the garage. Ultimate price, use of space, and total utilization define this plan.