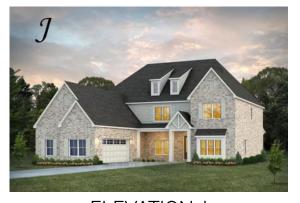

# Highland Home Plan

Starting at \$639,399

**SQ FT**: 4,744

**Beds**: 5 **Baths**: 3.5

Garage: 2 Standard

**ELEVATION H** 

**ELEVATION J** 

#### **ABOUT THIS PLAN**

The sky is the limit in the "Highland" plan sketched for those who insist on a higher standard of living. A space for every imaginable use, this house speaks volume and comfort with a kitchen featuring a gigantic 8'x 4' granite island that opens to family/great room area. Oversized study, located on the first level provides space for a home office, nursery, or a quiet place for reading or simply relaxing. Owner's quarters boasts room for endless furniture and hails a huge walk-in closet. Separate the family to the second floor where there's a whole new dimension with bedrooms and baths that are endless as well as a highly usable loft area. Protect the interior of the house by kicking off the shoes in the convenient mud room off the garage. Ultimate price, use of space, and total utilization define this plan.