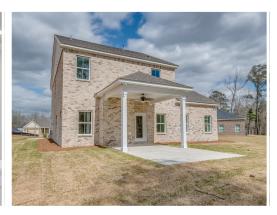

# Filmore

Home Plan

Starting at \$503,199

**SQ FT**: 2,934

**Beds**: 4 **Baths**: 3.5

Garage: 2 Standard

**ELEVATION A** 

**ELEVATION B** 

#### **ABOUT THIS PLAN**

Step into the Filmore, a beautifully designed two-story home that blends functionality, comfort, and style. With plenty of bedrooms and bathrooms, and a flex room perfect for a home office, playroom, or cozy sitting area, this home adapts to your lifestyle.

The heart of the home is the open-concept kitchen, featuring a large island that seamlessly connects to the great room and spacious dining area, creating the perfect setting for hosting family, friends, and neighbors. The primary suite is thoughtfully located on the main level, offering a private retreat with a luxurious en-suite bathroom. Upstairs, you'll find three additional bedrooms, two bathrooms, and a versatile bonus room, ideal for a media space or game room.